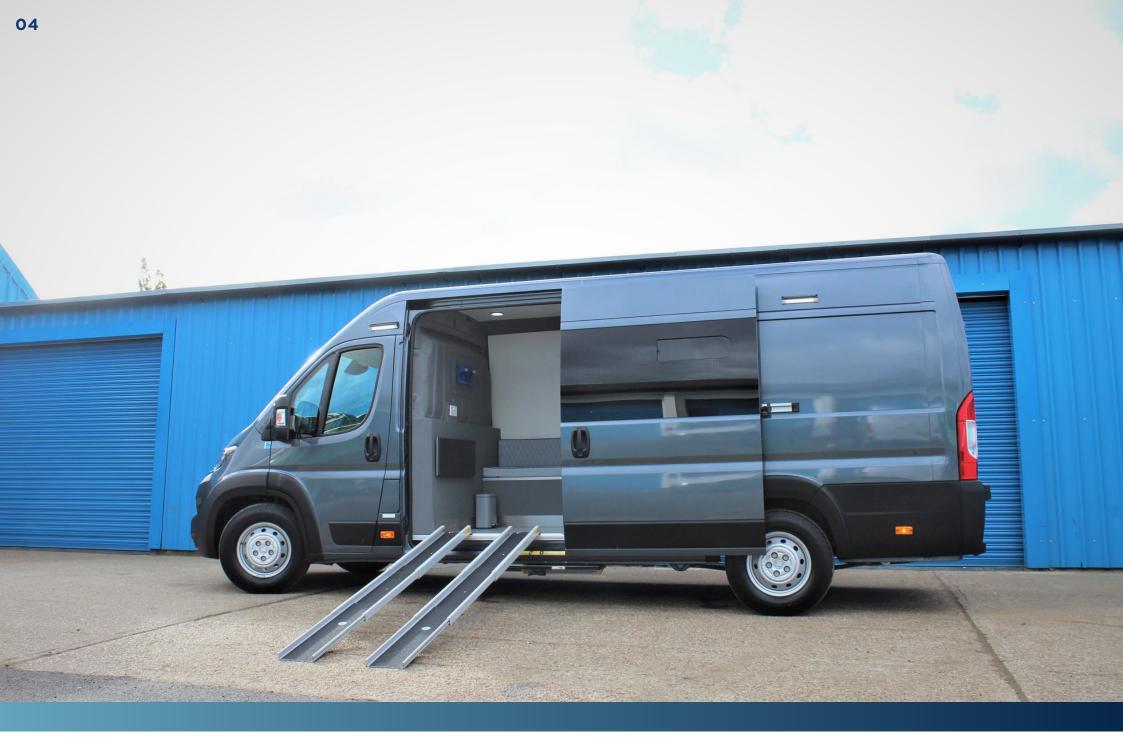

Take a look at some of the specialist conversions that we have produced.

**MOBILE DOCTORS CLINICS** 

**PATIENT WAITING AREA** 

**FIXED DESK WITH TWO SINKS** 

**EXAMINATION BED** 

**HOT & COLD WATER SINKS** 

WHEELCHAIR ACCESSIBLE SOLUTIONS

**CHANNEL RAMP STORAGE** 

FIXED WORK DESK & BOARD

PRODUCT DEMONSTRATION UNITS

TELEVISION, FOLD-AWAY DESK & SEATING AREA

**CUSTOM LAYOUT TO SHOWCASE PRODUCTS** 

WATER FACILITIES