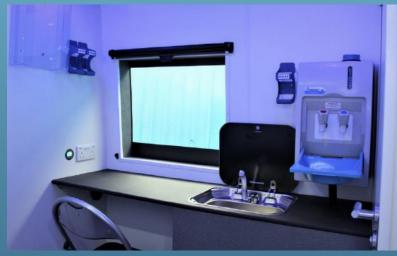

Take a look at some of the specialist conversions that we have produced.

**MOBILE DOCTORS CLINICS** 

**PATIENT WAITING AREA** 

**FIXED DESK WITH TWO SINKS** 

**EXAMINATION BED** 

**HOT & COLD WATER SINKS** 

**EXAMINATION ROOM WITH SEPARATE WASHROOM** 

WASHROOM WITH TOILET & HOT / COLD WATER SINK

**MOBILE TRAINING CENTRES** 

**HDMI SOCKETS TO MIRROR DEVICES TO TELEVISIONS** 

**SIDE AWNING** 

**EXTERNAL HOOK-UP POWER SUPPLY** 