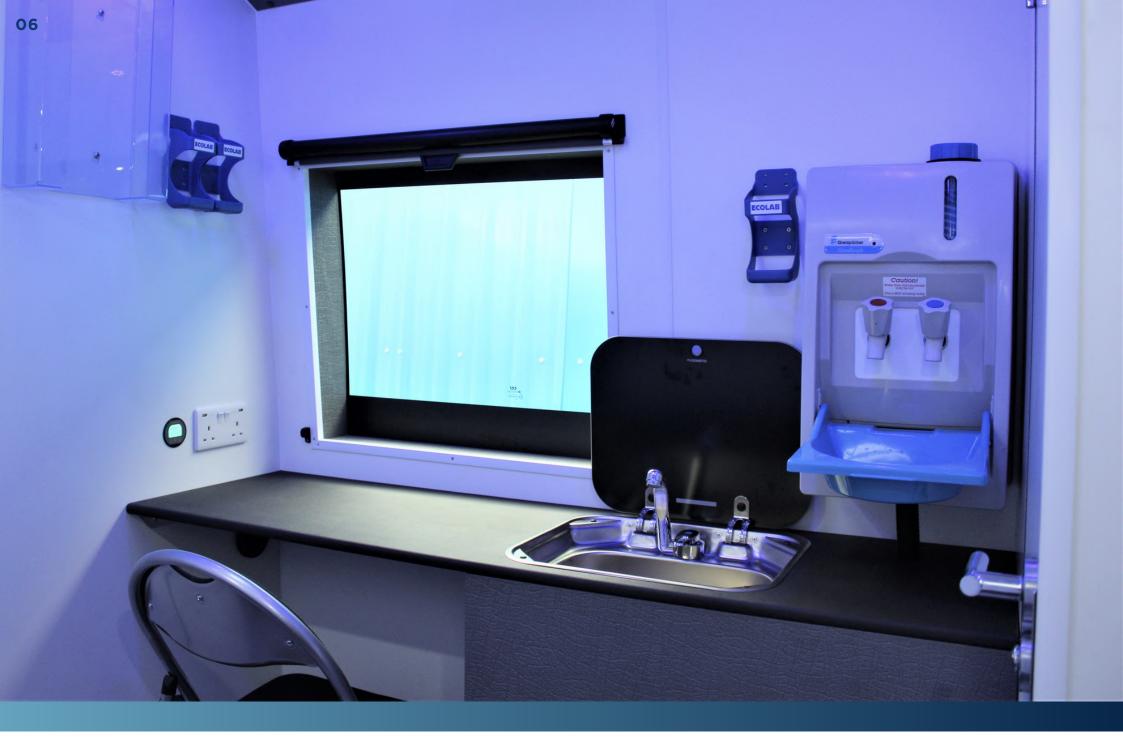

Take a look at some of the specialist conversions that we have produced.

**MOBILE DOCTORS CLINICS** 

**PATIENT WAITING AREA** 

**FIXED DESK WITH TWO SINKS** 

**EXAMINATION BED** 

**HOT & COLD WATER SINKS** 

**EXAMINATION ROOM WITH SEPARATE WASHROOM** 

WASHROOM WITH TOILET & HOT / COLD WATER SINK

**MOBILE TRAINING CENTRES** 

**HDMI SOCKETS TO MIRROR DEVICES TO TELEVISIONS** 

**SIDE AWNING** 

**EXTERNAL HOOK-UP POWER SUPPLY** 