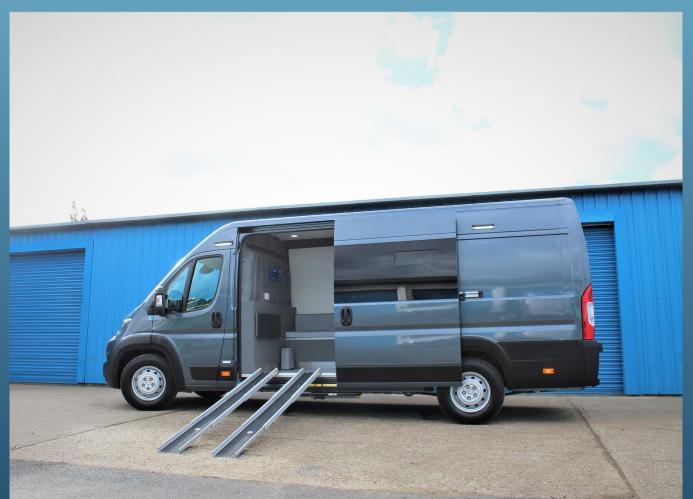

Take a look at some of the specialist conversions that we have produced.

**MOBILE DOCTORS CLINICS** 

**PATIENT WAITING AREA** 

**FIXED DESK WITH TWO SINKS** 

**EXAMINATION BED** 

**HOT & COLD WATER SINKS** 

WHEELCHAIR ACCESSIBLE SOLUTIONS

**CHANNEL RAMP STORAGE** 

FIXED WORK DESK & BOARD

PRODUCT DEMONSTRATION UNITS

TELEVISION, FOLD-AWAY DESK & SEATING AREA

**CUSTOM LAYOUT TO SHOWCASE PRODUCTS** 

WATER FACILITIES