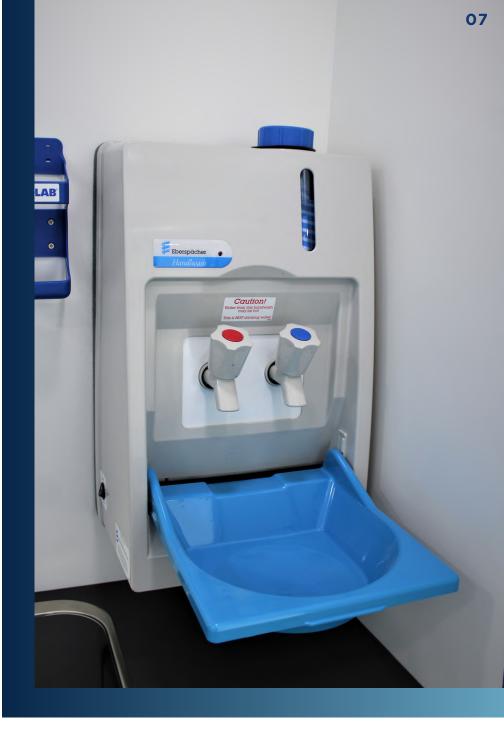

Take a look at some of the specialist conversions that we have produced.

**MOBILE DOCTORS CLINICS** 

**PATIENT WAITING AREA** 

**FIXED DESK WITH TWO SINKS** 

**EXAMINATION BED** 

**HOT & COLD WATER SINKS** 

**EXAMINATION ROOM WITH SEPARATE WASHROOM** 

WASHROOM WITH TOILET & HOT / COLD WATER SINK

**MOBILE TRAINING CENTRES** 

**HDMI SOCKETS TO MIRROR DEVICES TO TELEVISIONS** 

**SIDE AWNING** 

**EXTERNAL HOOK-UP POWER SUPPLY** 