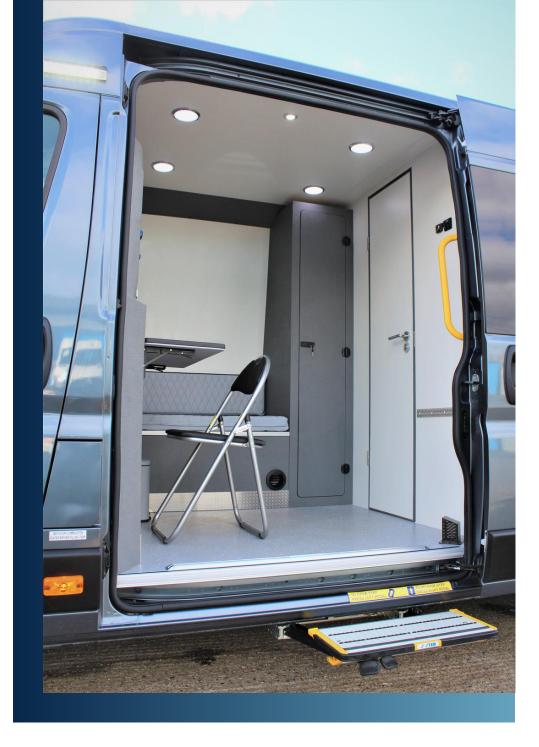

Take a look at some of the specialist conversions that we have produced.

**MOBILE DOCTORS CLINICS** 

**PATIENT WAITING AREA** 

**FIXED DESK WITH TWO SINKS** 

**EXAMINATION BED** 

**HOT & COLD WATER SINKS** 

**EXAMINATION ROOM WITH SEPARATE WASHROOM** 

WASHROOM WITH TOILET & HOT / COLD WATER SINK

**MOBILE TRAINING CENTRES** 

**HDMI SOCKETS TO MIRROR DEVICES TO TELEVISIONS** 

**SIDE AWNING** 

**EXTERNAL HOOK-UP POWER SUPPLY** 