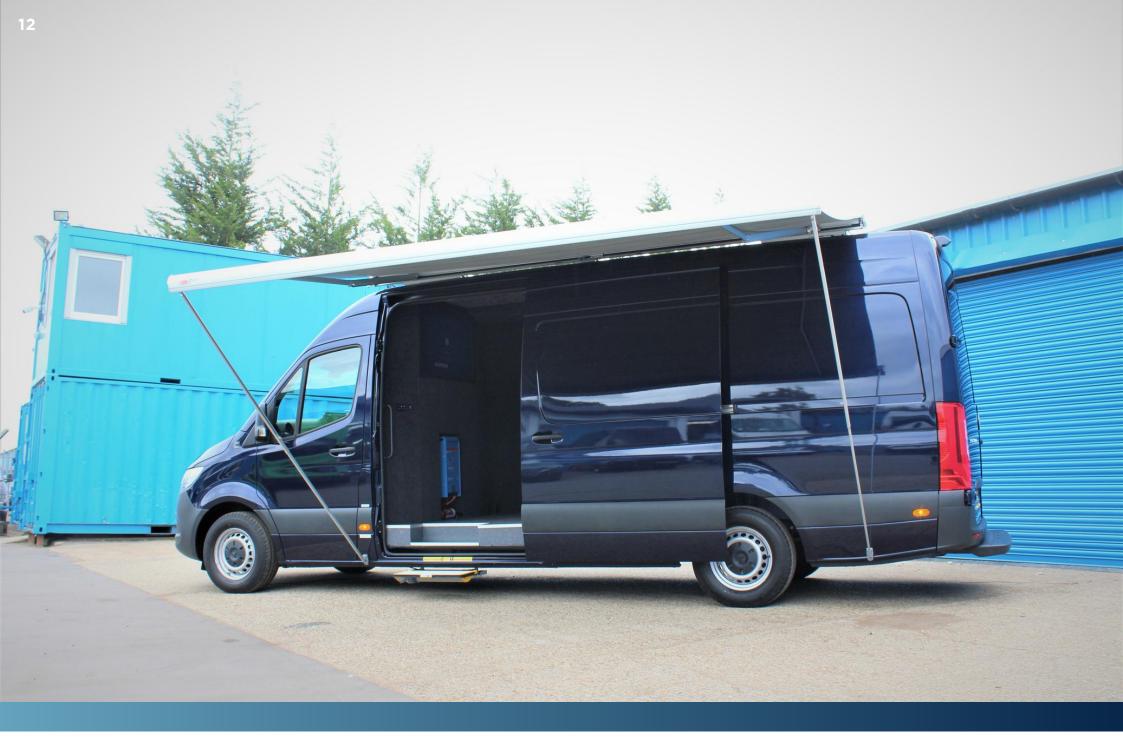

**EXAMINATION ROOM WITH SEPARATE WASHROOM** 

WASHROOM WITH TOILET & HOT / COLD WATER SINK

**MOBILE TRAINING CENTRES** 

**HDMI SOCKETS TO MIRROR DEVICES TO TELEVISIONS** 

**SIDE AWNING** 

**EXTERNAL HOOK-UP POWER SUPPLY** 