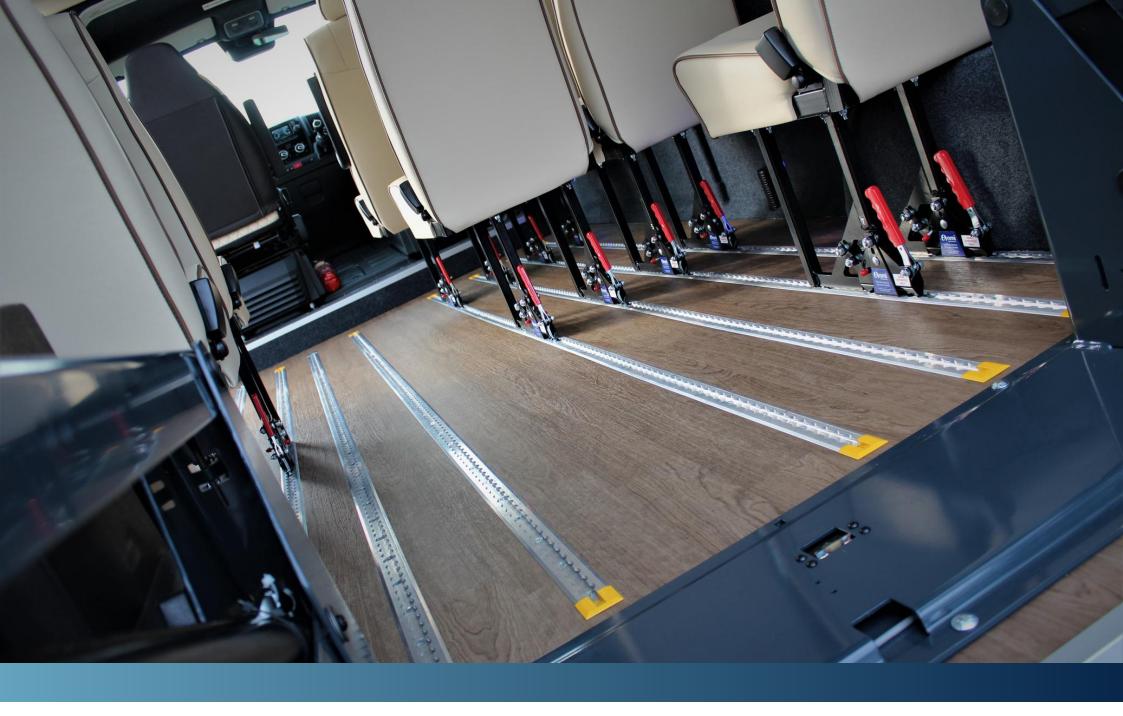

## PASSENGER ENTRY: MANUAL & ELECTRIC STEPS

Choose from an extensive range of side entry options. Please see the notes below each option as some steps are only available on certain conversion types.

**400MM STEP** 

Available on all models, electric or manual option.

**600MM STEP** 

Available on all models, electric or manual option.

**1000MM STEP** 

Available on all models, electric or manual option.

# PASSENGER ENTRY: FOLD OUT & CUT IN STEPS

**CUT IN FRONT ENTRY STEP** 

Available on Mercedes Sprinter conversions.

**FOLD OUT STEP** 

Available on Super Flat Floor conversions.

SCW DOUBLE FOLD OUT STEP

Available on most models. Consult our team for more information.

This wheelchair accessible Peugeot Boxer features a 600mm manual side step.

TOP TIP: Our fold out step offers a lower platform for easier access - and it's only available at Stanford Coachworks!