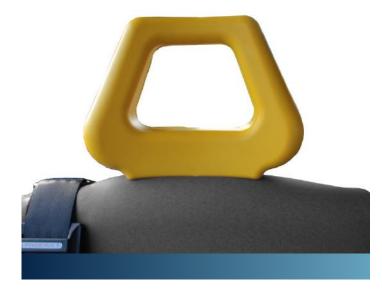

# **HEADREST OPTIONS**

TRIMMED HEADREST

**METRO GRAB HANDLE** 

**PU HEADREST** 

TOP TIP: Metro and PU headrests can be used as grab handles. Choose bright colours for visually impaired passengers.