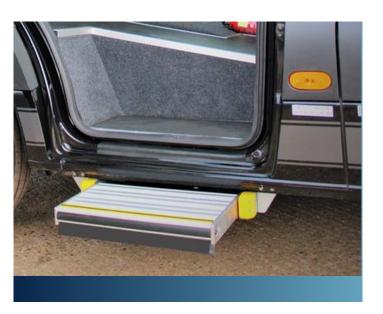

# PASSENGER ENTRY: FOLD OUT & CUT IN STEPS

**CUT IN FRONT ENTRY STEP** 

Available on Mercedes Sprinter conversions.

**FOLD OUT STEP** 

Available on Super Flat Floor conversions.

SCW DOUBLE FOLD OUT STEP

Available on most models. Consult our team for more information.

This wheelchair accessible Peugeot Boxer features a 600mm manual side step.

TOP TIP: Our fold out step offers a lower platform for easier access - and it's only available at Stanford Coachworks!