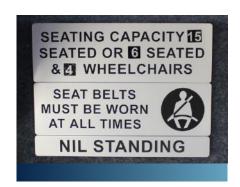

## **ADDED SAFETY FEATURES**

REAR WHEELCHAIR ACCESS SIGN

INTERNAL PASSENGER SAFETY SIGNS

SCHOOL BUS SAFETY SIGN

CYCLE WARNING LIGHTS & AUDIO

REAR REVERSING SENSORS

REAR REVERSING CAMERA

INTERNAL CCTV
MONITOR