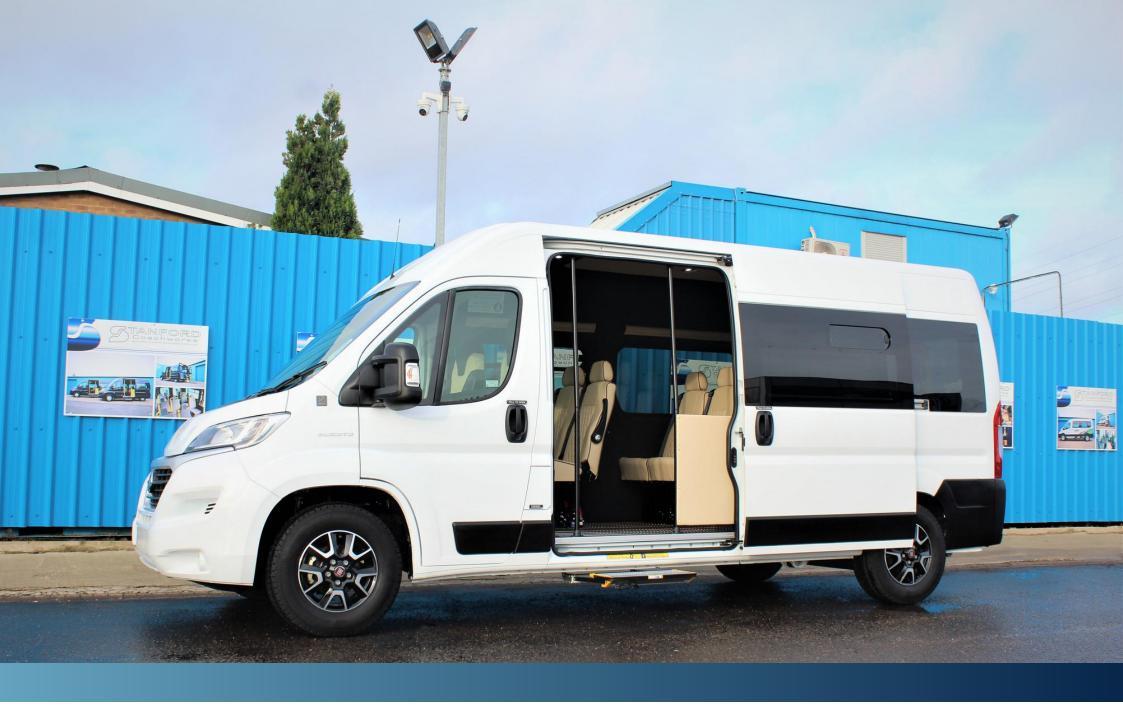

## PASSENGER ENTRY: MANUAL & ELECTRIC STEPS

Choose from an extensive range of side entry options. Please see the notes below each option as some steps are only available on certain conversion types.

**400MM STEP** 

Available on all models, electric or manual option.

**600MM STEP** 

Available on all models, electric or manual option.

**1000MM STEP** 

Available on all models, electric or manual option.