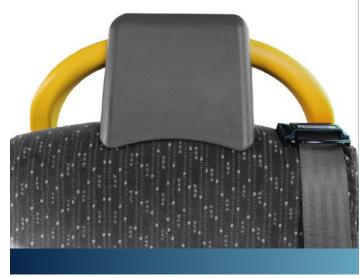

# **HEADREST OPTIONS**

TRIMMED HEADREST

**METRO GRAB HANDLE** 

**PU HEADREST** 

TOP TIP: Metro and PU headrests can be used as grab handles. Choose bright colours for visually impaired passengers.