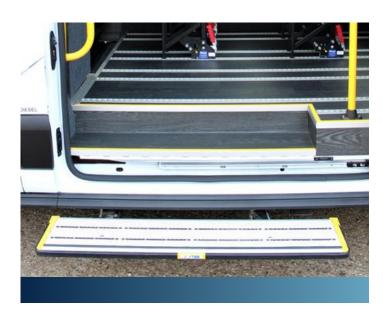

## PASSENGER ENTRY: MANUAL & ELECTRIC STEPS

Choose from an extensive range of side entry options. Please see the notes below each option as some steps are only available on certain conversion types.

**400MM STEP** 

Available on all models, electric or manual option.

**600MM STEP** 

Available on all models, electric or manual option.

**1000MM STEP** 

Available on all models, electric or manual option.