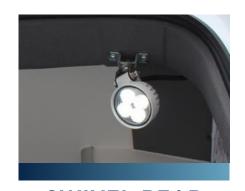

# INTERIOR LIGHTING

ENTRY STEP CAVITY LIGHT

INTERIOR LIGHTS IN BLUE / WHITE

ABOVE ENTRY STEP LIGHTING

LED STRIP REAR LOAD LIGHT

COLOUR CHANGING LED ROOF LIGHTS

SWIVEL REAR LOADING LIGHT

LED ENTRY
LIGHTING STRIPS