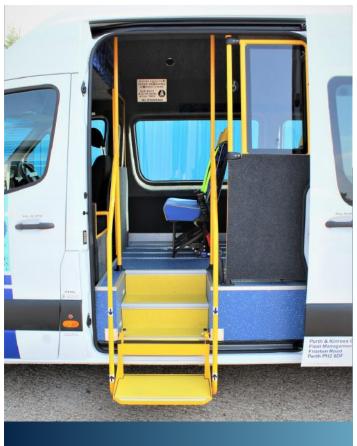

## PASSENGER ENTRY: MANUAL & ELECTRIC STEPS

Choose from an extensive range of side entry options. Please see the notes below each option as some steps are only available on certain conversion types.

**400MM STEP** 

Available on all models, electric or manual option.

**600MM STEP** 

Available on all models, electric or manual option.

**1000MM STEP** 

Available on all models, electric or manual option.

# PASSENGER ENTRY: FOLD OUT & CUT IN STEPS

**CUT IN FRONT ENTRY STEP** 

Available on Mercedes Sprinter conversions.

**FOLD OUT STEP** 

Available on Super Flat Floor conversions.

SCW DOUBLE FOLD OUT STEP

Available on most models. Consult our team for more information.