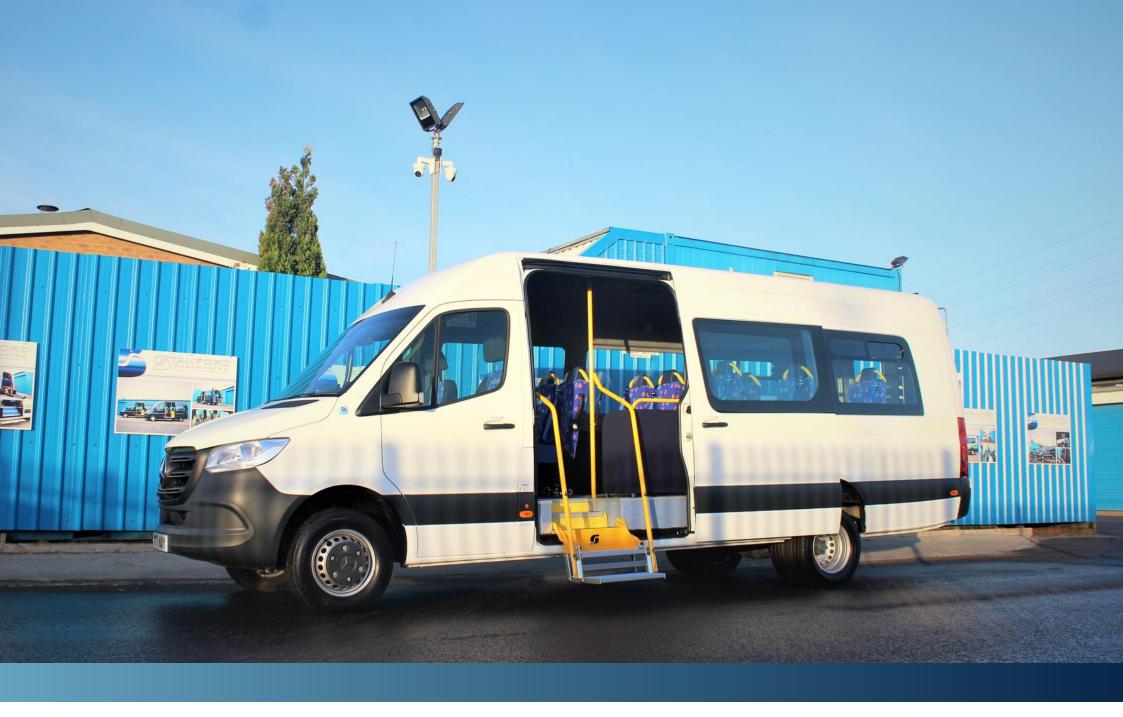

# PASSENGER ENTRY: FOLD OUT & CUT IN STEPS

**CUT IN FRONT ENTRY STEP** 

Available on Mercedes Sprinter conversions.

**FOLD OUT STEP** 

Available on Super Flat Floor conversions.

SCW DOUBLE FOLD OUT STEP

Available on most models. Consult our team for more information.