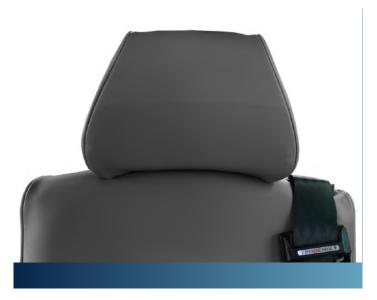

# **HEADREST OPTIONS**

TRIMMED HEADREST

**METRO GRAB HANDLE** 

**PU HEADREST** 

TOP TIP: Metro and PU headrests can be used as grab handles. Choose bright colours for visually impaired passengers.