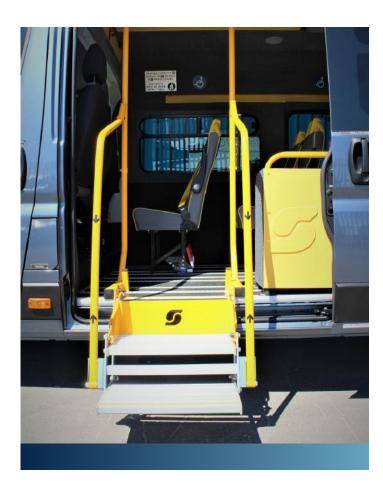

# PASSENGER ENTRY: FOLD OUT & CUT IN STEPS

**CUT IN FRONT ENTRY STEP** 

Available on Mercedes Sprinter conversions.

**FOLD OUT STEP** 

Available on Super Flat Floor conversions.

SCW DOUBLE FOLD OUT STEP

Available on most models. Consult our team for more information.

This wheelchair accessible Peugeot Boxer features a 600mm manual side step.

TOP TIP: Our fold out step offers a lower platform for easier access - and it's only available at Stanford Coachworks!