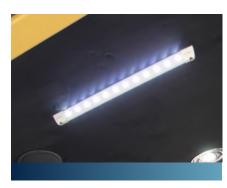

# INTERIOR LIGHTING

ENTRY STEP CAVITY LIGHT

INTERIOR LIGHTS IN BLUE / WHITE

ABOVE ENTRY STEP LIGHTING

LED STRIP REAR LOAD LIGHT

COLOUR CHANGING LED ROOF LIGHTS

SWIVEL REAR LOADING LIGHT

LED ENTRY
LIGHTING STRIPS