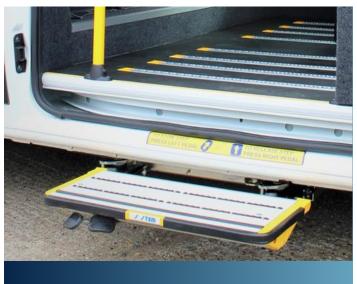

## PASSENGER ENTRY: MANUAL & ELECTRIC STEPS

Choose from an extensive range of side entry options. Please see the notes below each option as some steps are only available on certain conversion types.

**400MM STEP** 

Available on all models, electric or manual option.

**600MM STEP** 

Available on all models, electric or manual option.

**1000MM STEP** 

Available on all models, electric or manual option.