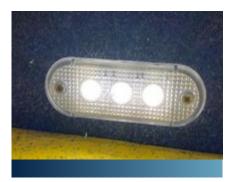

# INTERIOR LIGHTING

ENTRY STEP CAVITY LIGHT

INTERIOR LIGHTS IN BLUE / WHITE

ABOVE ENTRY STEP LIGHTING

LED STRIP REAR LOAD LIGHT

COLOUR CHANGING LED ROOF LIGHTS

SWIVEL REAR LOADING LIGHT

LED ENTRY
LIGHTING STRIPS