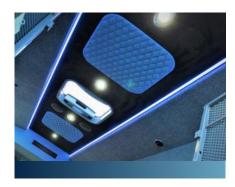

# INTERIOR LIGHTING

ENTRY STEP CAVITY LIGHT

INTERIOR LIGHTS IN BLUE / WHITE

ABOVE ENTRY STEP LIGHTING

LED STRIP REAR LOAD LIGHT

COLOUR CHANGING LED ROOF LIGHTS

SWIVEL REAR LOADING LIGHT

LED ENTRY
LIGHTING STRIPS