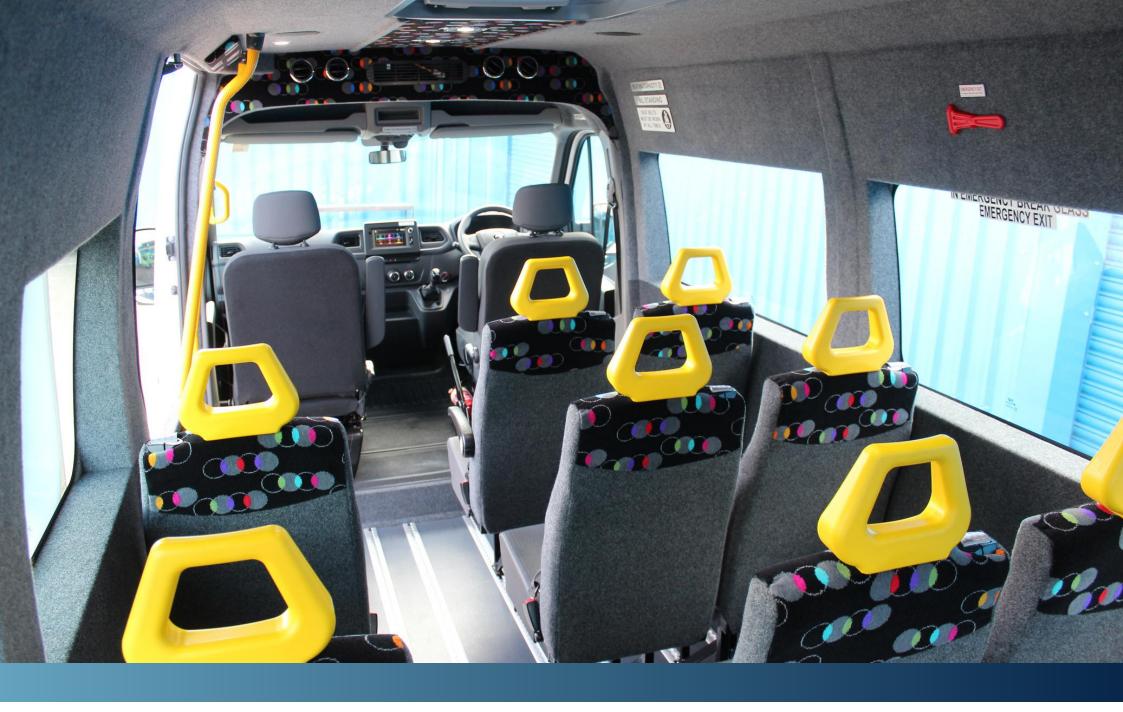

## **SEATING UPHOLSTERY & DESIGN OPTIONS**

To help make your vehicle meet your requirements, we have a wide range of seating trims, materials and design options available.

Genuine seating material is available to match the front cabin seats if required.

# **HEADREST OPTIONS**

TRIMMED HEADREST

**METRO GRAB HANDLE** 

**PU HEADREST** 

TOP TIP: Metro and PU headrests can be used as grab handles. Choose bright colours for visually impaired passengers.