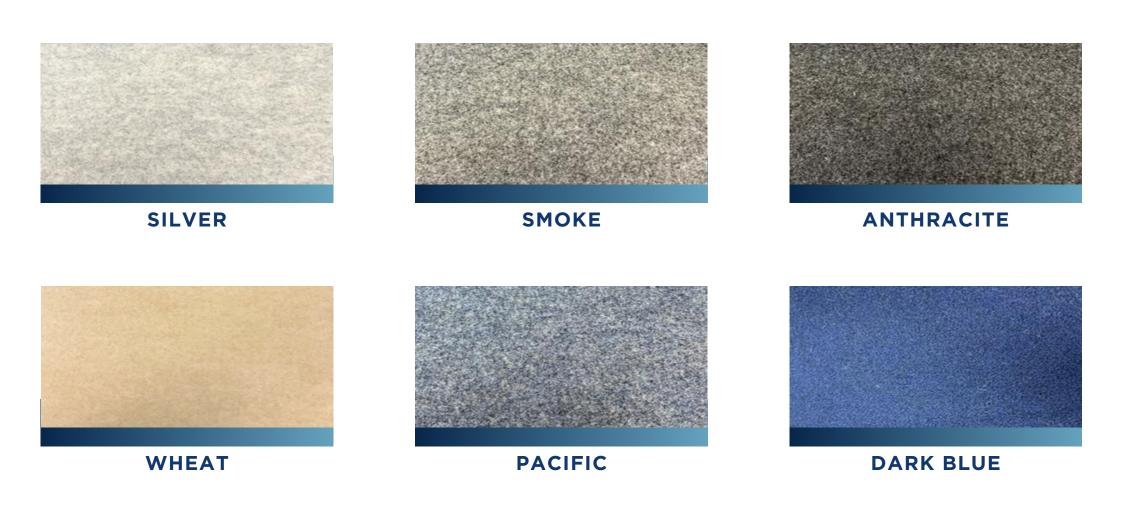

## INTERIOR & FLOOR LINING OPTIONS

Choose from an extensive range of interior lining materials for both above and below window levels. We also have a range of floor lining options available.

TOP TIP: We recommend using a lighter colour for the upper window lining and a darker colour for the lower window lining.

# WINDOW LINING: HI-FLEX VELOUR

TOP TIP: Smoke above the window lining, Anthracite below the window lining and Ebony Timber go great together!

# WINDOW LINING: HI-FLEX VELOUR

**ROSEWOOD TIMBER** 

**EBONY TIMBER** 

**ASH TIMBER** 

**ZEBRA TIMBER** 

**SLATE MUSTANG** 

ANTHRACITE SMERALDO

SMOKE GREY IGUANA LILAC BLUE IGUANA