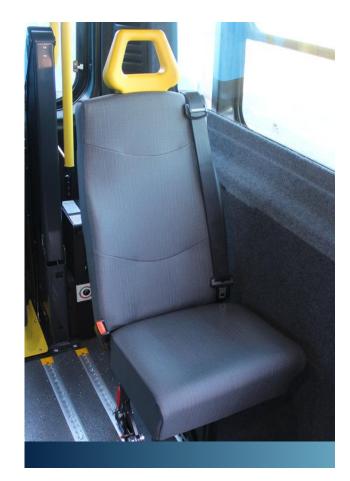

# **HEADREST OPTIONS**

TRIMMED HEADREST

**METRO GRAB HANDLE** 

**PU HEADREST** 

TOP TIP: Metro and PU headrests can be used as grab handles. Choose bright colours for visually impaired passengers.

#### **GRAB HANDLE HEADREST COLOUR OPTIONS:**