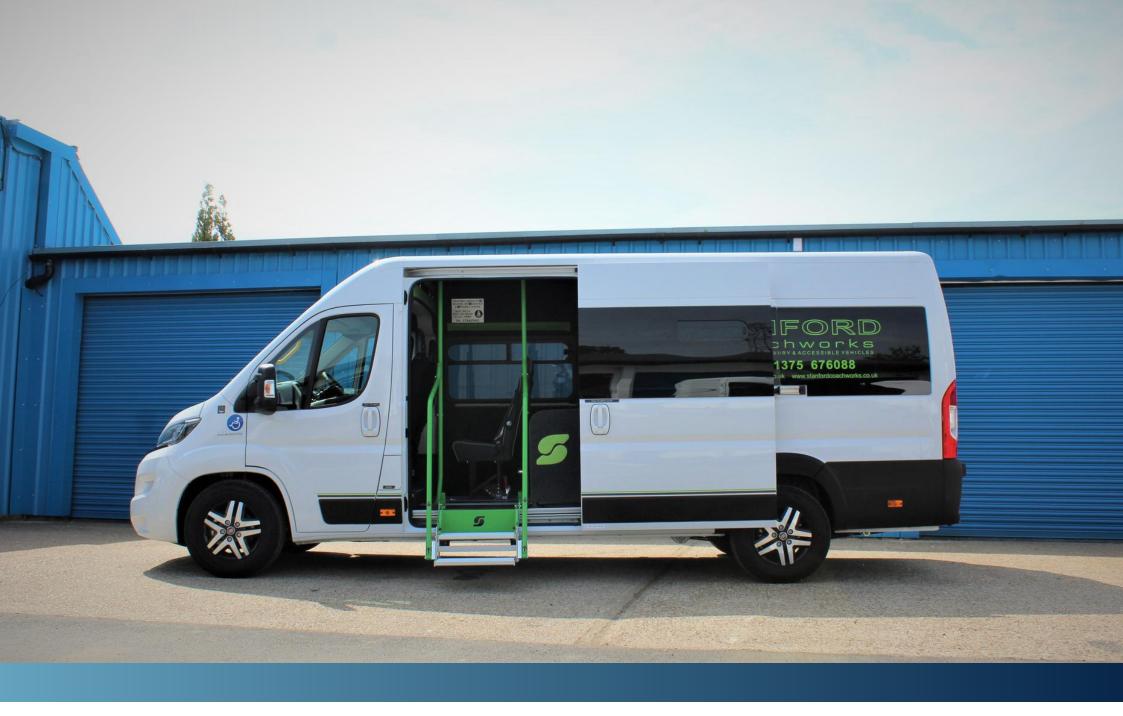

#### **WIPE CLEAN MATERIAL OPTIONS:**

This Fiat Ducato features green accents including our exclusive double fold-out step, a custom modesty screen & feature panels.

Inside, the vehicle features Liquorice wipe clean passenger seating with bespoke green stitching.

# PASSENGER ENTRY: FOLD OUT & CUT IN STEPS

**CUT IN FRONT ENTRY STEP** 

Available on Mercedes Sprinter conversions.

**FOLD OUT STEP** 

Available on Super Flat Floor conversions.

SCW DOUBLE FOLD OUT STEP

Available on most models. Consult our team for more information.

This wheelchair accessible Peugeot Boxer features a 600mm manual side step.

TOP TIP: Our fold out step offers a lower platform for easier access - and it's only available at Stanford Coachworks!