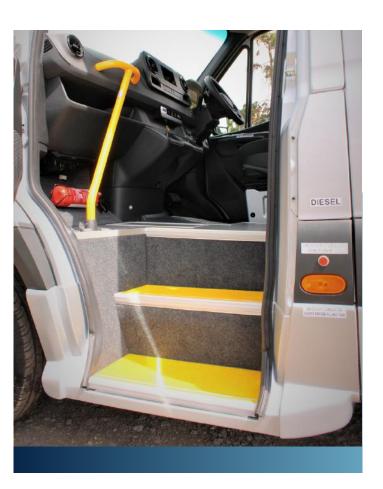

## PASSENGER ENTRY: MANUAL & ELECTRIC STEPS

Choose from an extensive range of side entry options. Please see the notes below each option as some steps are only available on certain conversion types.

**400MM STEP** 