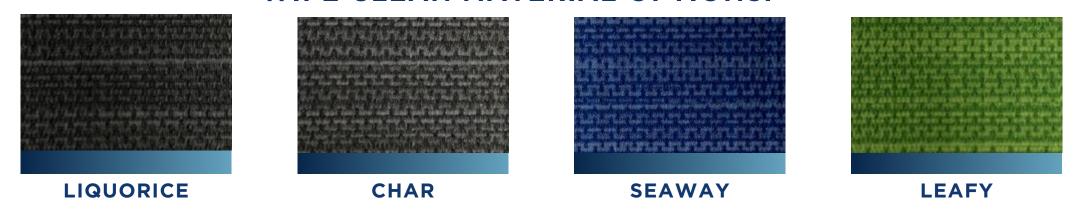

#### **WIPE CLEAN MATERIAL OPTIONS:**

This Fiat Ducato features green accents including our exclusive double fold-out step, a custom modesty screen & feature panels.

Inside, the vehicle features Liquorice wipe clean passenger seating with bespoke green stitching.