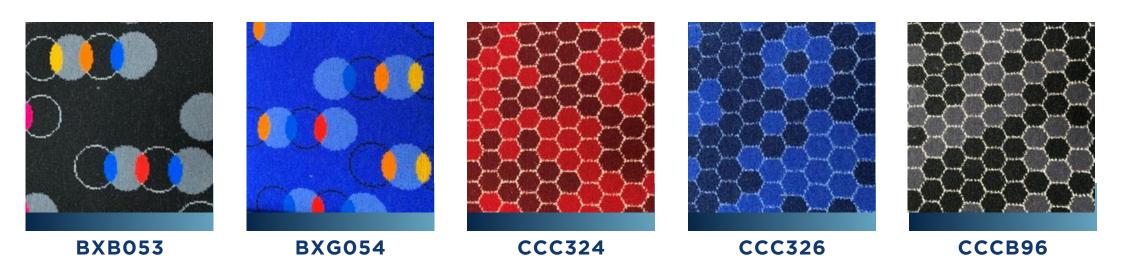

## **MOQUETTE SEATING MATERIAL OPTIONS**

If you would rather not have the standard factory material in your minibus, we offer a wide range of moquettes as shown below. From bright colours and patterns to low key designs, there is something for everyone!

TOP TIP: We recommend choosing a moquette back and a wipe clean base for your seat.

These seats feature a BXB053 moquette trim back with a wipe clean base and PU headrests.

The overhead cab panel and the centre roof panel also feature matching BXB053 trim.