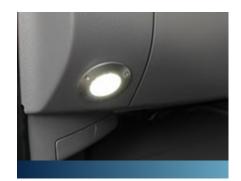

# INTERIOR LIGHTING

ENTRY STEP CAVITY LIGHT

INTERIOR LIGHTS IN BLUE / WHITE

ABOVE ENTRY STEP LIGHTING

LED STRIP REAR LOAD LIGHT

COLOUR CHANGING LED ROOF LIGHTS

SWIVEL REAR LOADING LIGHT

LED ENTRY
LIGHTING STRIPS

LOW-LEVEL INTERIOR LIGHTS