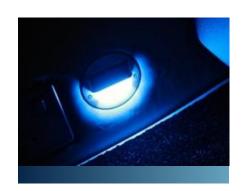

# INTERIOR LIGHTING

ENTRY STEP CAVITY LIGHT

INTERIOR LIGHTS IN BLUE / WHITE

ABOVE ENTRY STEP LIGHTING

LED STRIP REAR LOAD LIGHT

COLOUR CHANGING LED ROOF LIGHTS

SWIVEL REAR LOADING LIGHT

LED ENTRY
LIGHTING STRIPS

LOW-LEVEL INTERIOR LIGHTS