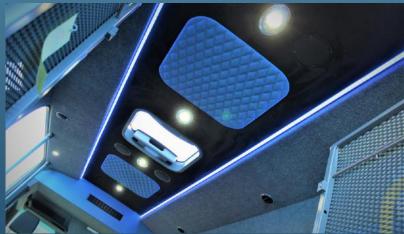

# INTERIOR LIGHTING

ENTRY STEP CAVITY LIGHT

INTERIOR LIGHTS IN BLUE / WHITE

ABOVE ENTRY STEP LIGHTING

LED STRIP REAR LOAD LIGHT

COLOUR CHANGING LED ROOF LIGHTS

SWIVEL REAR LOADING LIGHT

LED ENTRY
LIGHTING STRIPS

LOW-LEVEL INTERIOR LIGHTS