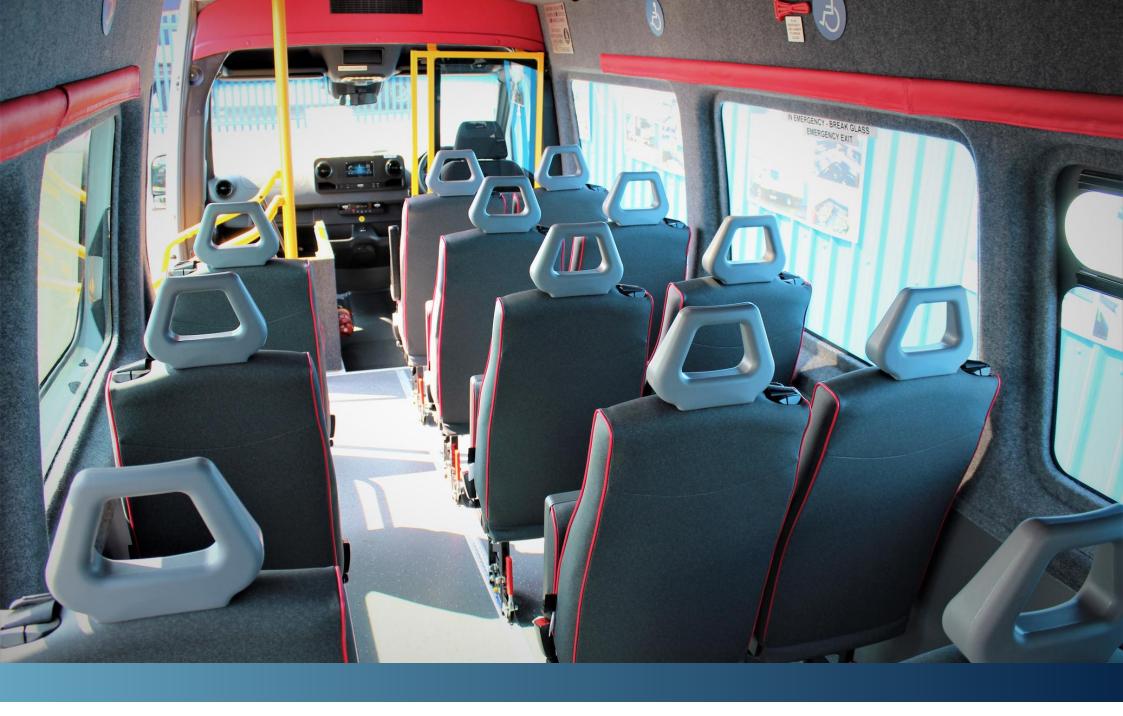

## INTERIOR & FLOOR LINING OPTIONS

Choose from an extensive range of interior lining materials for both above and below window levels. We also have a range of floor lining options available.

TOP TIP: We recommend using a lighter colour for the upper window lining and a darker colour for the lower window lining.

# WINDOW LINING: HI-FLEX VELOUR

TOP TIP: Smoke above the window lining, Anthracite below the window lining and Ebony Timber go great together!

# WINDOW LINING: HI-FLEX VELOUR

**ROSEWOOD TIMBER** 

**EBONY TIMBER** 

**ASH TIMBER** 

**ZEBRA TIMBER** 

**SLATE MUSTANG** 

ANTHRACITE SMERALDO

SMOKE GREY IGUANA LILAC BLUE IGUANA

The interior features Smoke upper window lining and wipe clean lower window lining.