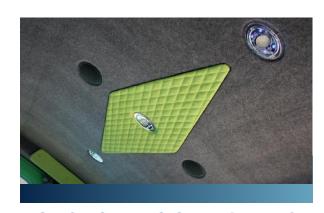

TOP TIP: We recommend choosing a moquette back and a wipe clean base for your seat.

These seats feature a BXB053 moquette trim back with a wipe clean base and PU headrests.

The overhead cab panel and the centre roof panel also feature matching BXB053 trim.