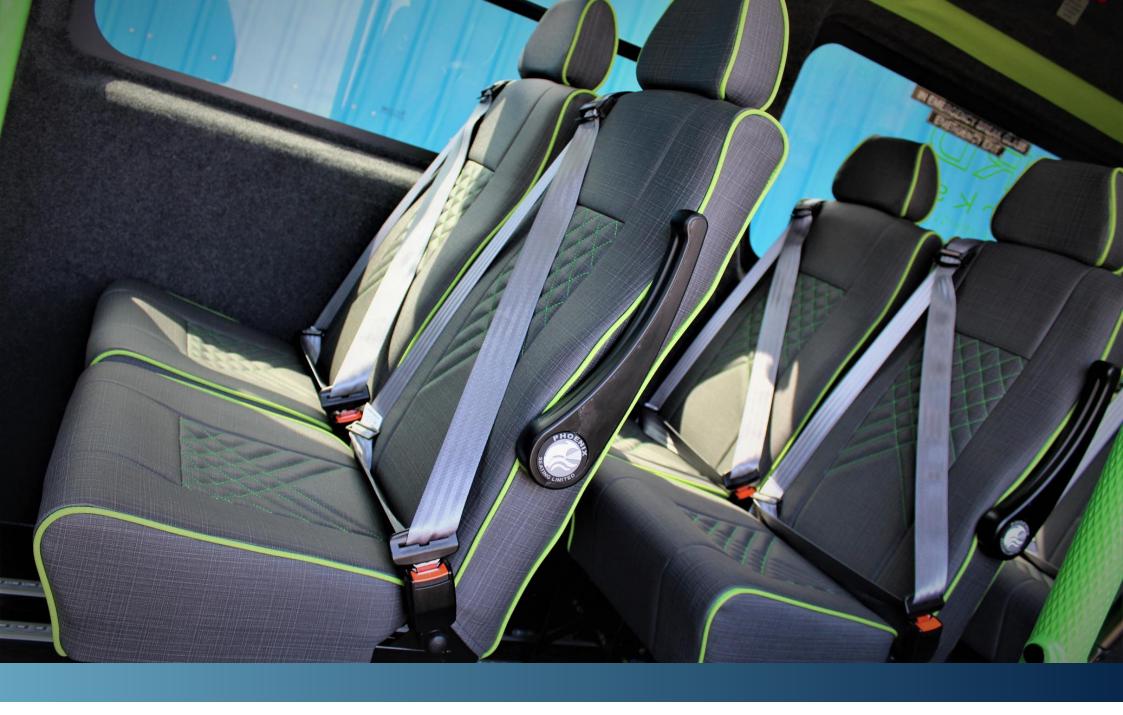

# **SEATING UPHOLSTERY OPTIONS**

FULL PATTERNED MOQUETTE MATERIAL

MOQUETTE BACK WITH WIPE CLEAN BASE

FULL WIPE CLEAN BREATHABLE MATERIAL

TOP TIP: We recommend choosing a moquette back and a wipe clean base for your seat.

These seats feature a BXB053 moquette trim back with a wipe clean base and PU headrests.

The overhead cab panel and the centre roof panel also feature matching BXB053 trim.