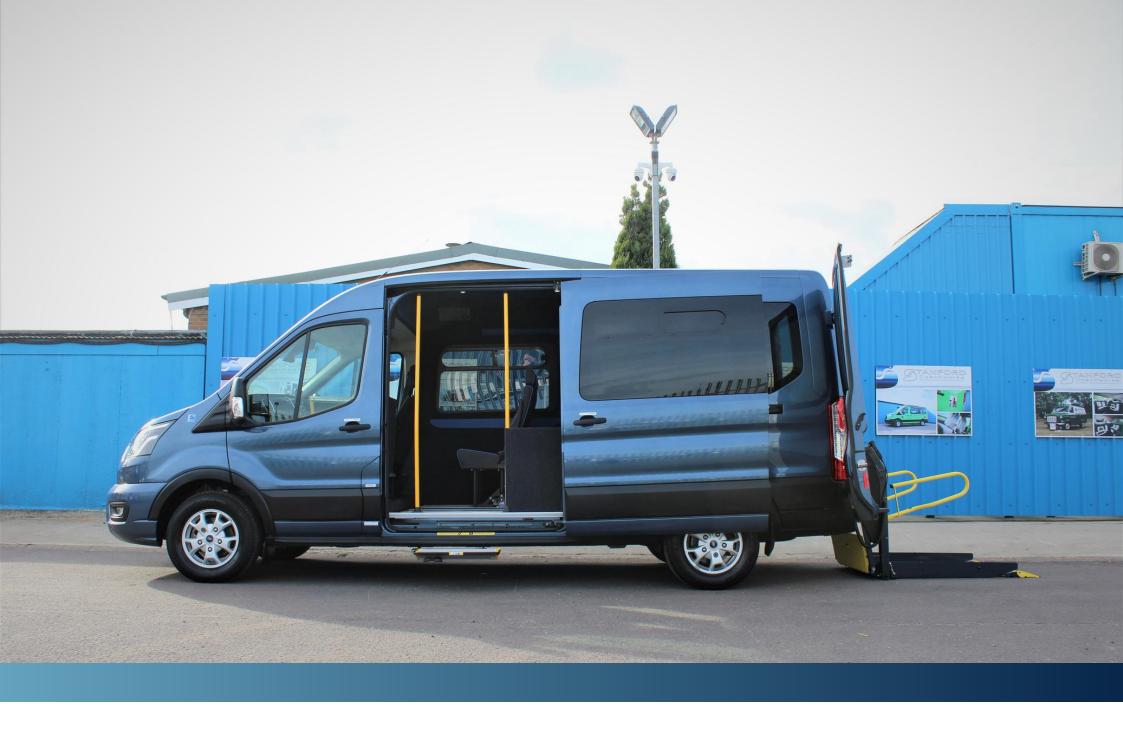

## PASSENGER ENTRY: MANUAL & ELECTRIC STEPS

Choose from an extensive range of side entry options. Please see the notes below each option as some steps are only available on certain conversion types.

**400MM STEP** 

Available on all models, electric or manual option.

**600MM STEP** 

Available on all models, electric or manual option.

**1000MM STEP** 

Available on all models, electric or manual option.

# PASSENGER ENTRY: FOLD OUT & CUT IN STEPS

**CUT IN FRONT ENTRY STEP** 

Available on Mercedes Sprinter conversions.

**FOLD OUT STEP** 

Available on Super Flat Floor conversions.

SCW DOUBLE FOLD OUT STEP

Available on most models. Consult our team for more information.

This wheelchair accessible Peugeot Boxer features a 600mm manual side step.

TOP TIP: Our fold out step offers a lower platform for easier access - and it's only available at Stanford Coachworks!