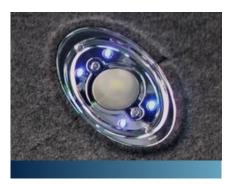

# INTERIOR LIGHTING

ENTRY STEP CAVITY LIGHT

INTERIOR LIGHTS IN BLUE / WHITE

ABOVE ENTRY STEP LIGHTING

LED STRIP REAR LOAD LIGHT

COLOUR CHANGING LED ROOF LIGHTS

SWIVEL REAR LOADING LIGHT

LED ENTRY
LIGHTING STRIPS