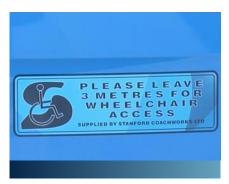

## **ADDED SAFETY FEATURES**

REAR WHEELCHAIR ACCESS SIGN

INTERNAL PASSENGER SAFETY SIGNS

SCHOOL BUS SAFETY SIGN

CYCLE WARNING LIGHTS & AUDIO

REAR REVERSING SENSORS

REAR REVERSING CAMERA

INTERNAL CCTV
MONITOR