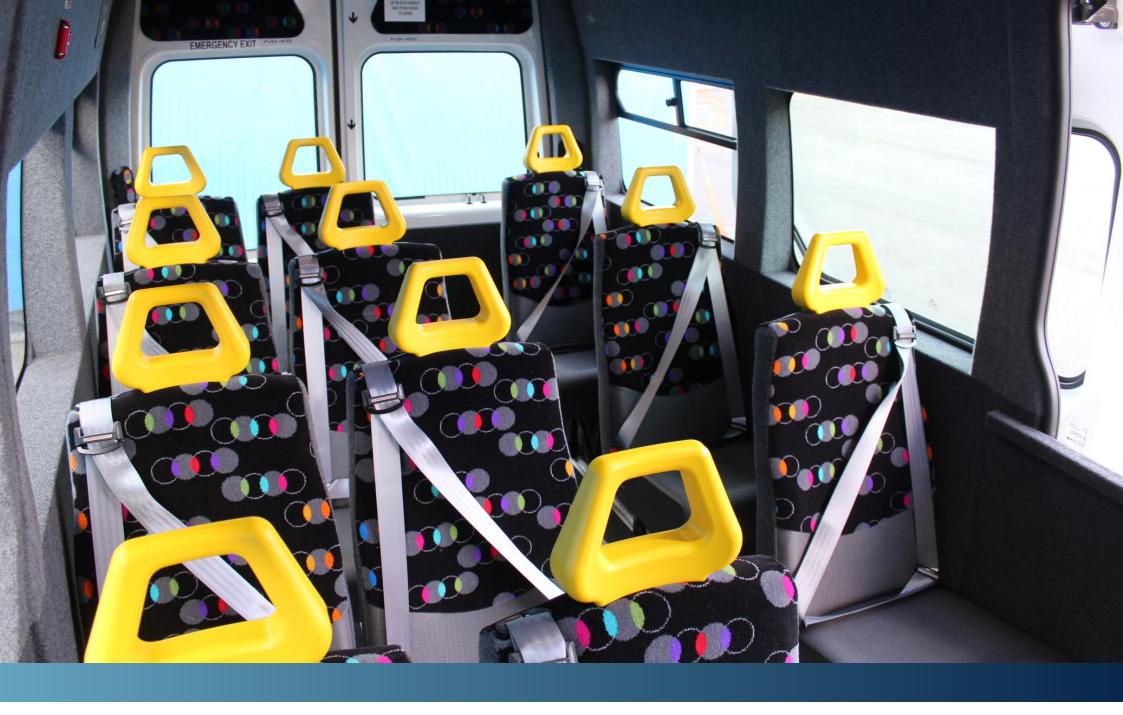

# **HEADREST OPTIONS**

TRIMMED HEADREST

**METRO GRAB HANDLE** 

**PU HEADREST** 

TOP TIP: Metro and PU headrests can be used as grab handles. Choose bright colours for visually impaired passengers.

# **SEATING UPHOLSTERY OPTIONS**

FULL PATTERNED MOQUETTE MATERIAL

MOQUETTE BACK WITH WIPE CLEAN BASE

FULL WIPE CLEAN BREATHABLE MATERIAL

## **HEADREST COLOUR & MATERIAL OPTIONS**

#### **GRAB HANDLE HEADREST COLOUR OPTIONS:**