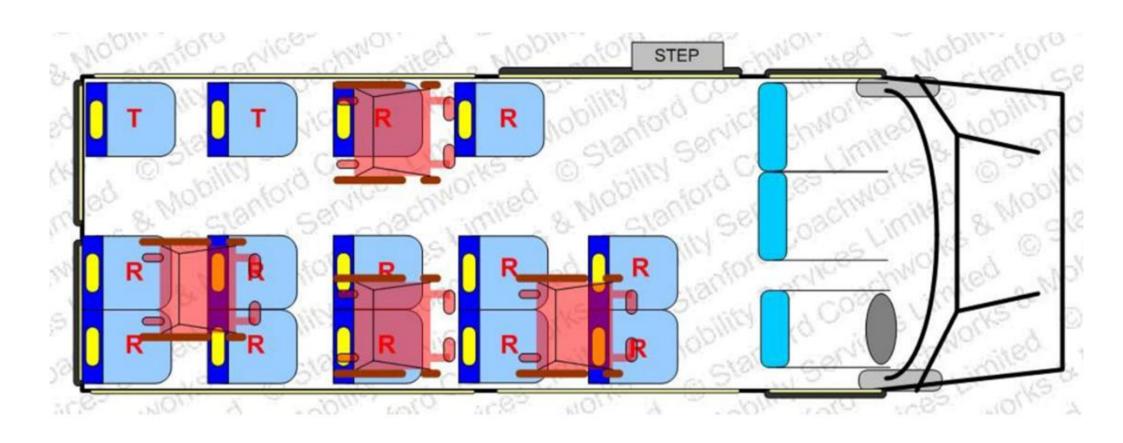

### **L2H2 SEATING LAYOUT**

# L2H2 (MEDIUM WHEELBASE) M1 WHEELCHAIR ACCESSIBLE VEHICLE

- 8 x passenger seats plus driver
- Up to 3 wheelchair positions with seats removed
- Choice of internal or external tail lift