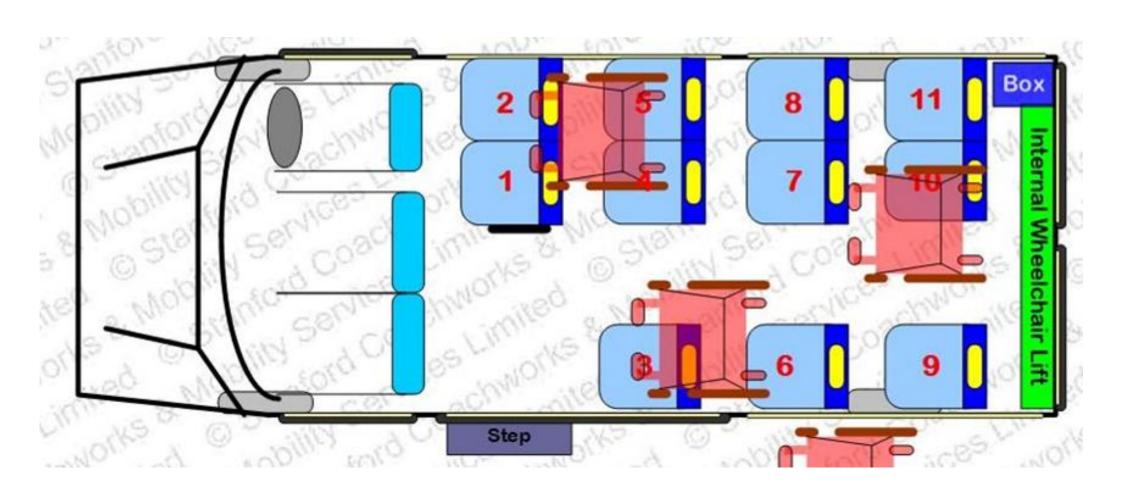

### L3H2 (LONG WHEELBASE) M2 MINIBUS

- 13 x passenger seats plus driver
- Up to 3 wheelchair positions with seats removed
- Choice of internal or external tail lift

# **L4H2 SEATING LAYOUT**

### L4H2 (EXTRA-LONG WHEELBASE) M2 MINIBUS

- 16 x passenger seats plus driver
- Up to 4 wheelchair positions with seats removed
- External tail lift