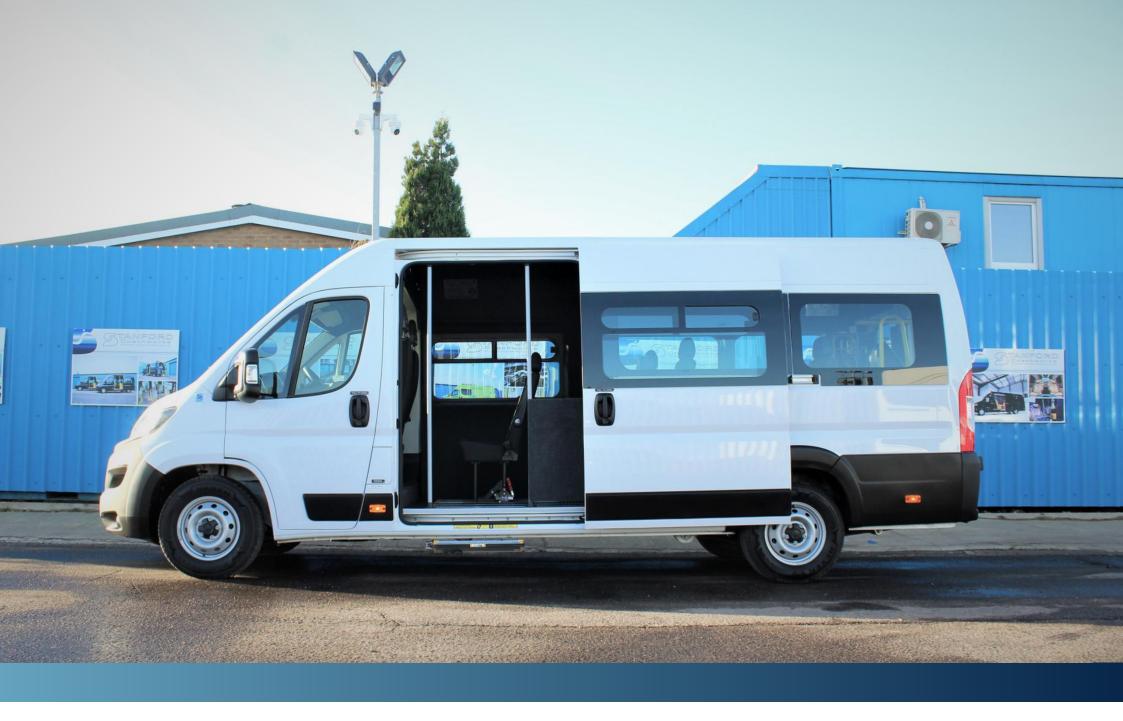

Custom-stitch feature roof panel and LED lighting.

Pedal operated manual side step.

Internal tail lift.

THE STANFORD DISTINCTION

This conversion has been carried out on a Fiat Ducato L4H2 model.

The interior features black and silver custom stitched passenger seating with removable seat fixings.