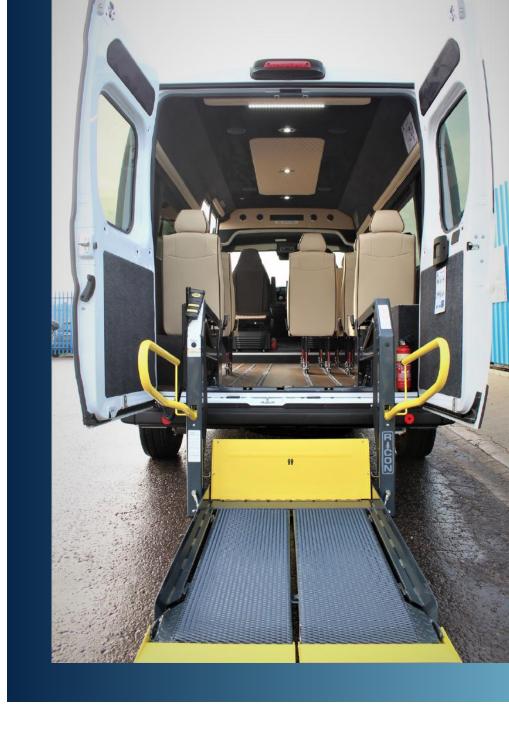

Custom-stitch feature roof panel and LED lighting.

Pedal operated manual side step.

Internal tail lift.

THE STANFORD DISTINCTION

This conversion has been carried out on a Fiat Ducato L4H2 model.

The interior features black and silver custom stitched passenger seating with removable seat fixings.