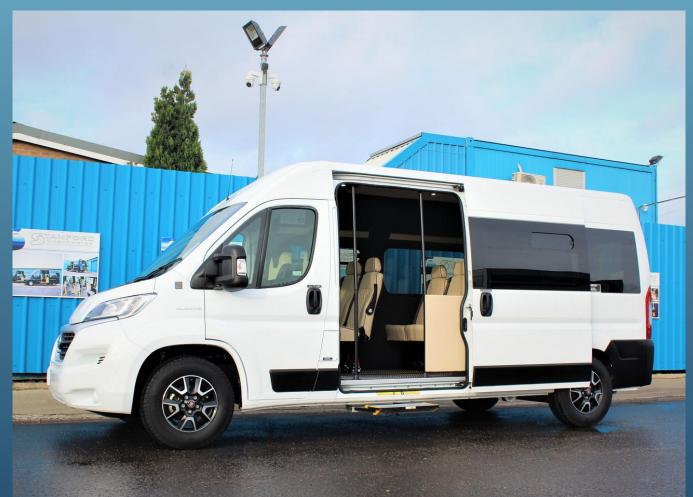

#### **ABOUT OUR CONVERSIONS**

Our industry leading wheelchair accessible minibuses offer a wide variety of options, this enables us to design a bespoke vehicle for our clients which meets all of their specific transport requirements.

Every Stanford's Fiat Ducato is custom built to order and therefore we are able to provide our clients with a personalised vehicle with all of the extra touches that meet your demands.

This wheelchair accessible conversion features our exclusive foldout step with green accents.