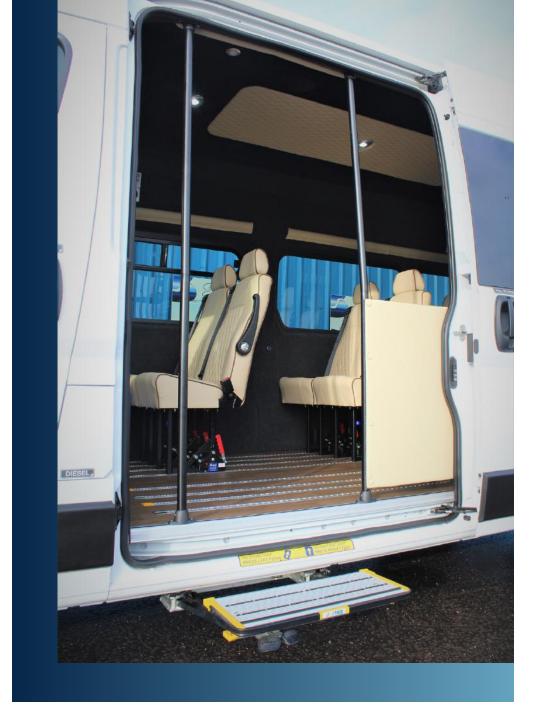

Every Stanford's Fiat Ducato is custom built to order and therefore we are able to provide our clients with a personalised vehicle with all of the extra touches that meet your demands.

This wheelchair accessible conversion features our exclusive foldout step with green accents.

Custom-stitch feature roof panel and LED lighting.

Pedal operated manual side step.

Internal tail lift.

THE STANFORD DISTINCTION