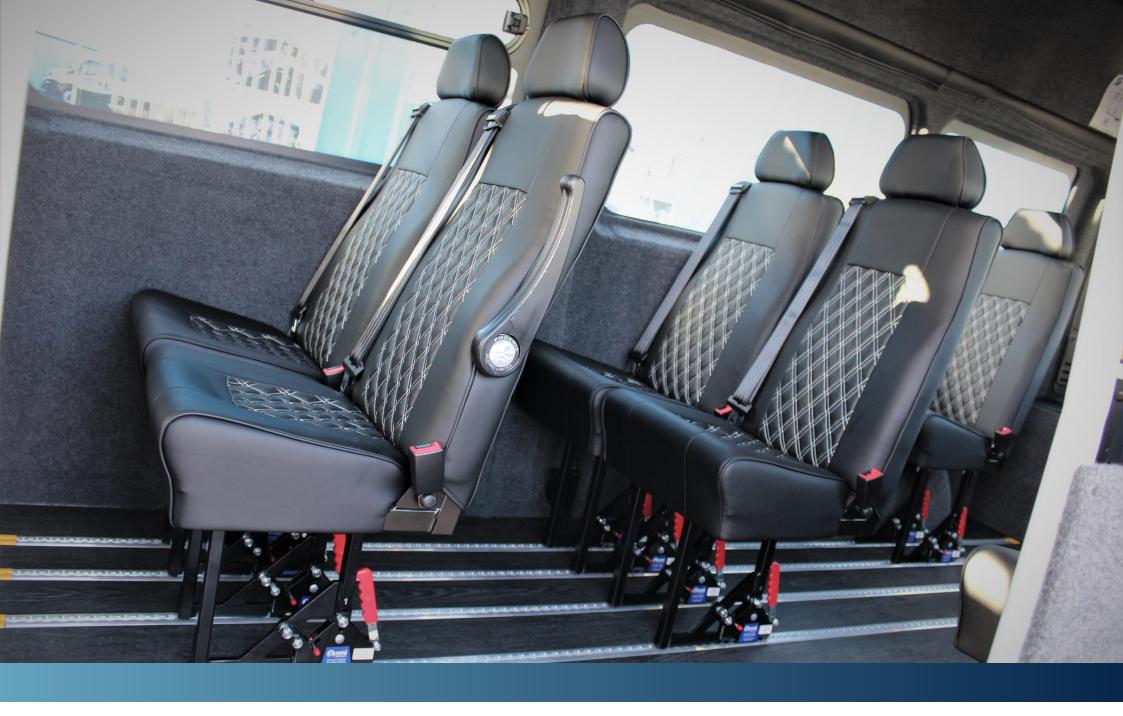

This conversion has been carried out on a Fiat Ducato L4H2 model.

The interior features black and silver custom stitched passenger seating with removable seat fixings.