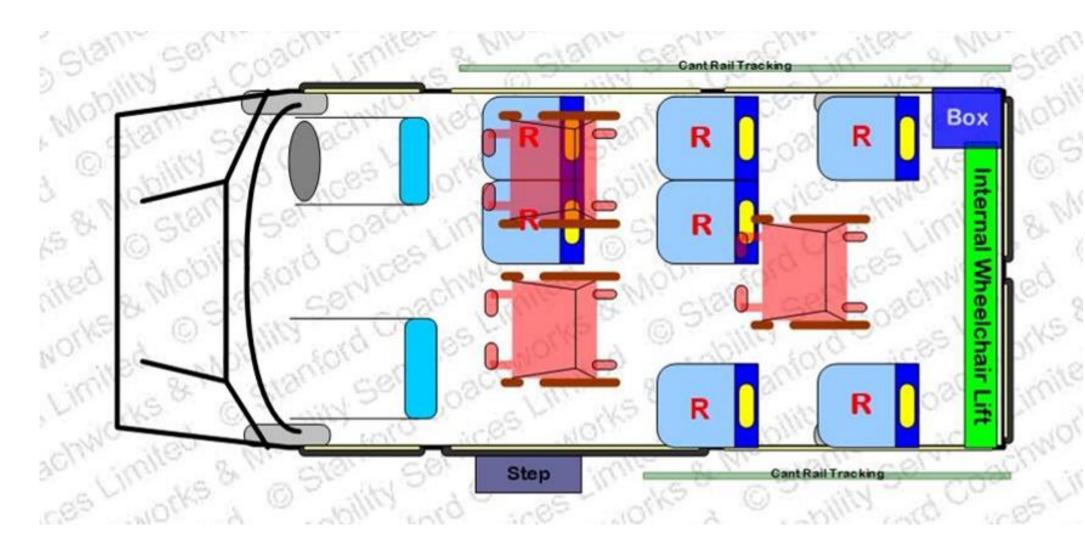

# **L4H2 SEATING LAYOUT**

### L4H2 (EXTRA-LONG WHEELBASE) M2 MINIBUS

- 16 x passenger seats plus driver
- Up to 4 wheelchair positions with seats removed
- External tail lift