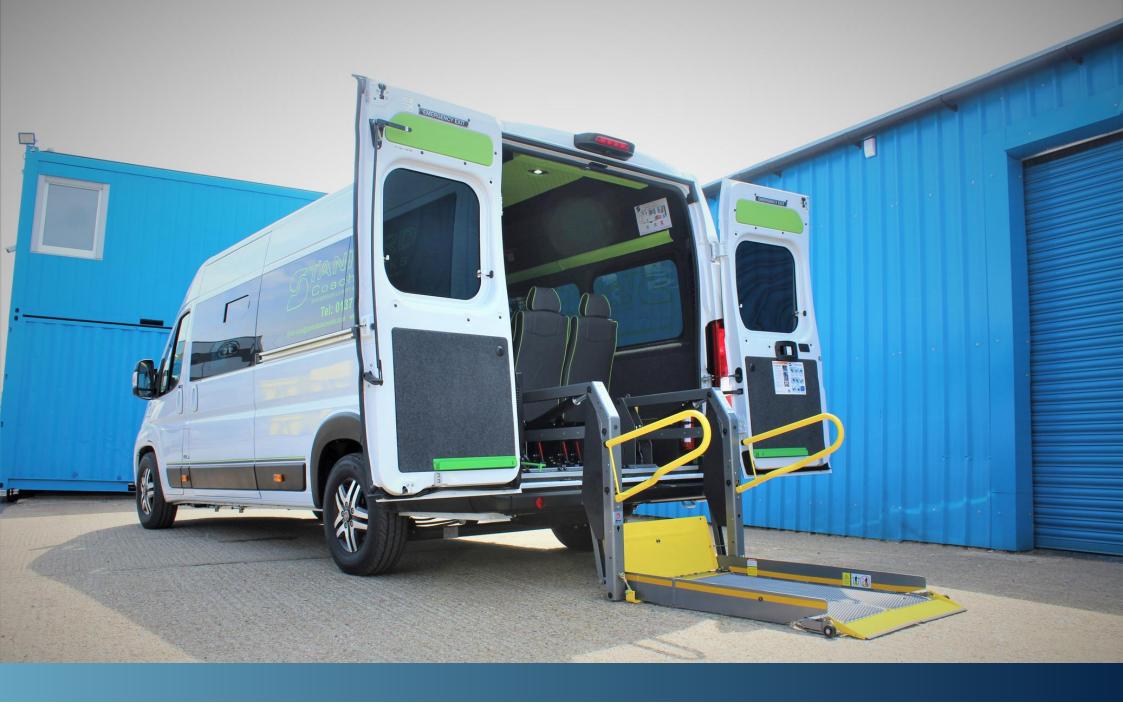

Every Stanford's Fiat Ducato is custom built to order and therefore we are able to provide our clients with a personalised vehicle with all of the extra touches that meet your demands.

This wheelchair accessible conversion features our exclusive foldout step with green accents.

Custom-stitch feature roof panel and LED lighting.

Pedal operated manual side step.

Internal tail lift.

THE STANFORD DISTINCTION