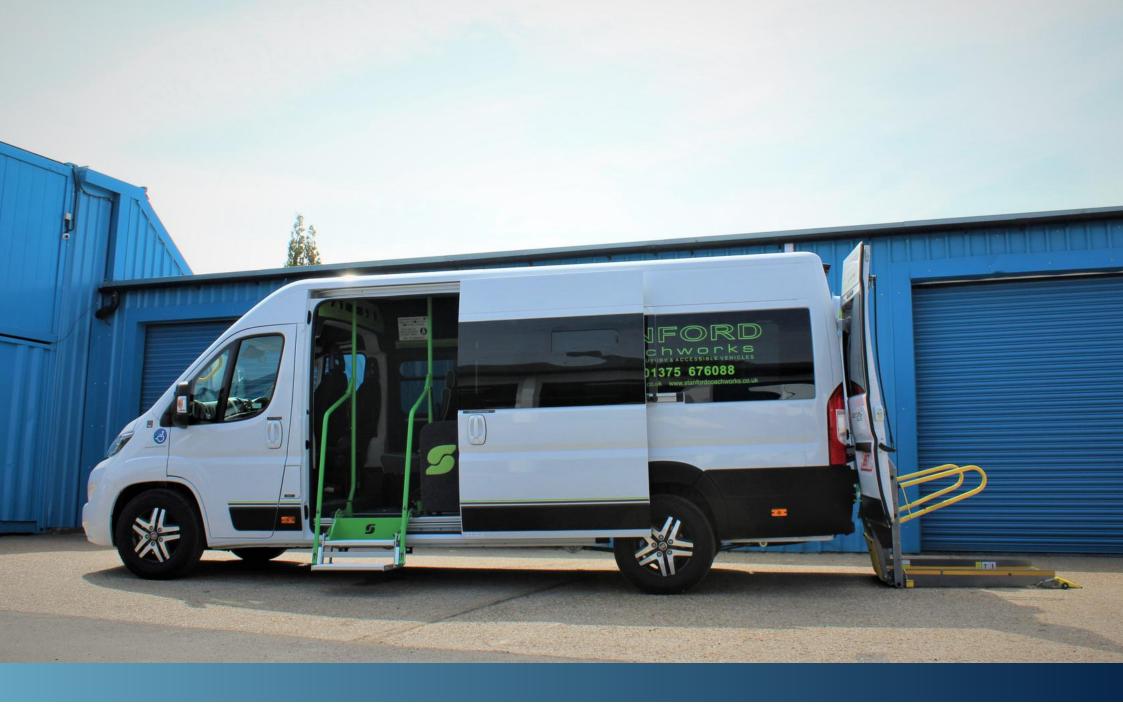

Every Stanford's Fiat Ducato is custom built to order and therefore we are able to provide our clients with a personalised vehicle with all of the extra touches that meet your demands.

This wheelchair accessible conversion features our exclusive foldout step with green accents.

Custom-stitch feature roof panel and LED lighting.

Pedal operated manual side step.

Internal tail lift.

THE STANFORD DISTINCTION