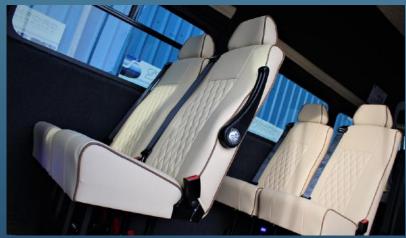

This conversion has been carried out on a Fiat Ducato L4H2 model.

The interior features black and silver custom stitched passenger seating with removable seat fixings.