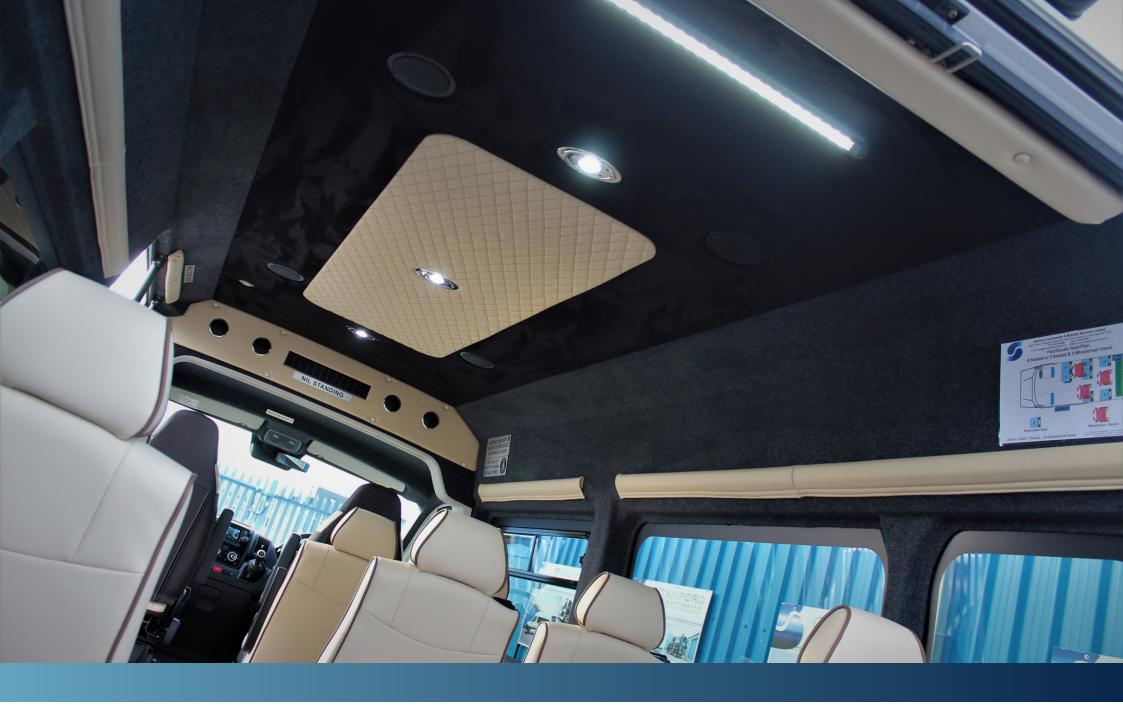

Custom-stitch feature roof panel and LED lighting.

Pedal operated manual side step.

Internal tail lift.

THE STANFORD DISTINCTION

This conversion has been carried out on a Fiat Ducato L4H2 model.

The interior features black and silver custom stitched passenger seating with removable seat fixings.