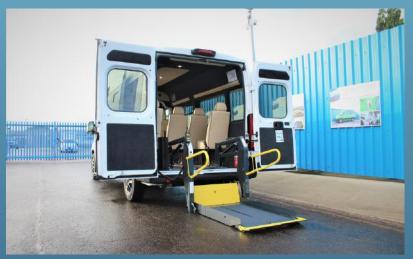

### **OUR POPULAR OPTIONS**

- Available on both manual & automatic base vehicles
- Variety of wheelbases available
- Up to 16 passenger seats
- Wide variety of internal trims
- Choice of external or internal tail lifts
- Choice of manual or electric side steps
- Rear saloon heating & air conditioning
- Heavy-duty rear door stays
- IVA test approved