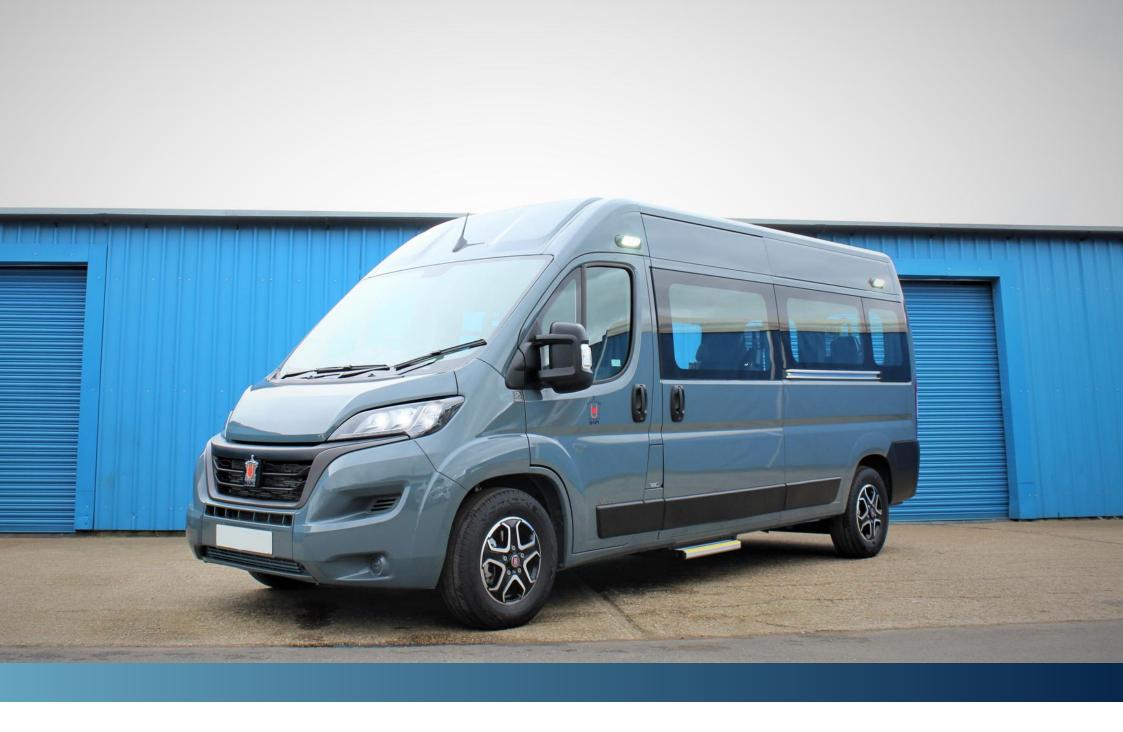

Every Stanford's Fiat Ducato is custom built to order and therefore we are able to provide our clients with a personalised vehicle with all of the extra touches that meet your demands.

This wheelchair accessible conversion features our exclusive foldout step with green accents.

This conversion has been carried out on a Fiat Ducato L4H2 model.

The interior features black and silver custom stitched passenger seating with removable seat fixings.