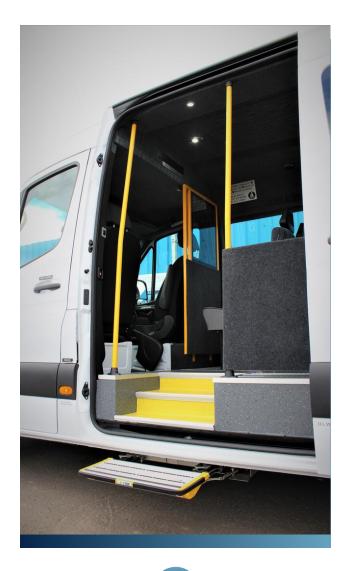

# **SIDE STEPS**

2

# SIDE STEPS

- 1 Fold-out side step
- 2 Cut in front entry side step
- Manual / electric side step

# **REAR SALOON FEATURES**

- Removable seat fixings
- 2 Ricon internal tail lift
- **Stanford Coachworks Flat Floor system**
- Black steel heater trumpets

Front entry design on a Mercedes Sprinter Flat Floor.

Eliminated wheel arches allow for unrestricted wheelchair and passenger seating space.