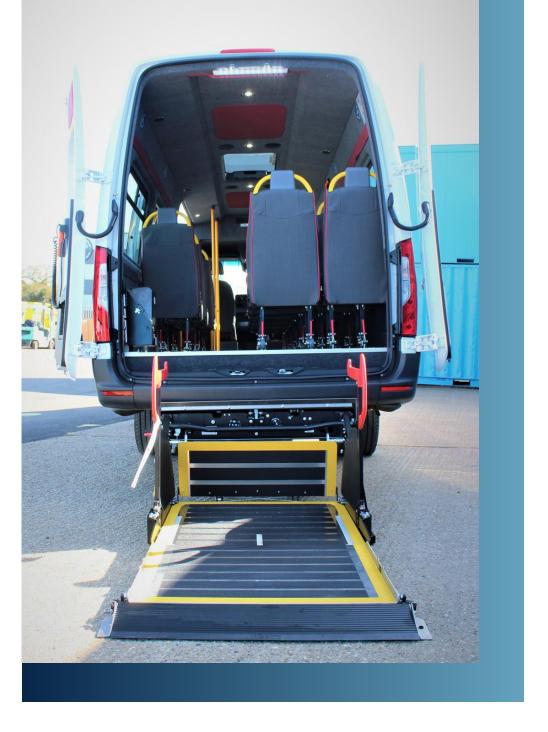

# **REAR SALOON FEATURES**

- Removable seat fixings
- 2 Ricon internal tail lift
- **Stanford Coachworks Flat Floor system**
- Black steel heater trumpets

L4H2 Mercedes Sprinter Flat Floor with SCW exclusive lightweight fold-out side step.

An underfloor tail lift allows for even more rear saloon space.

We can also include your organisation's personalised signwritting within your conversion.