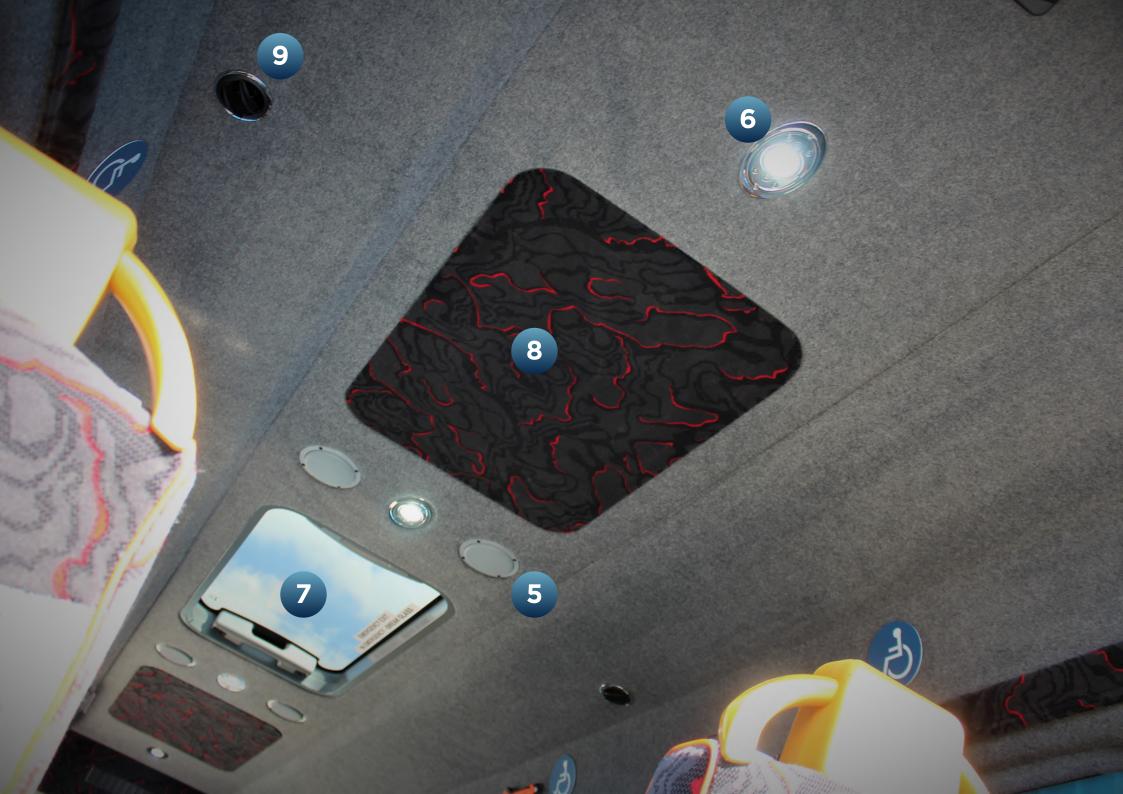

### PASSENGER SALOON FEATURES

- 5 Rear saloon speakers
- 6 LED white and blue interior lights
- Skylight / emergency escape roof hatch
- 8 Matching moquette recessed roof panels
- 9 Air conditioning ducts