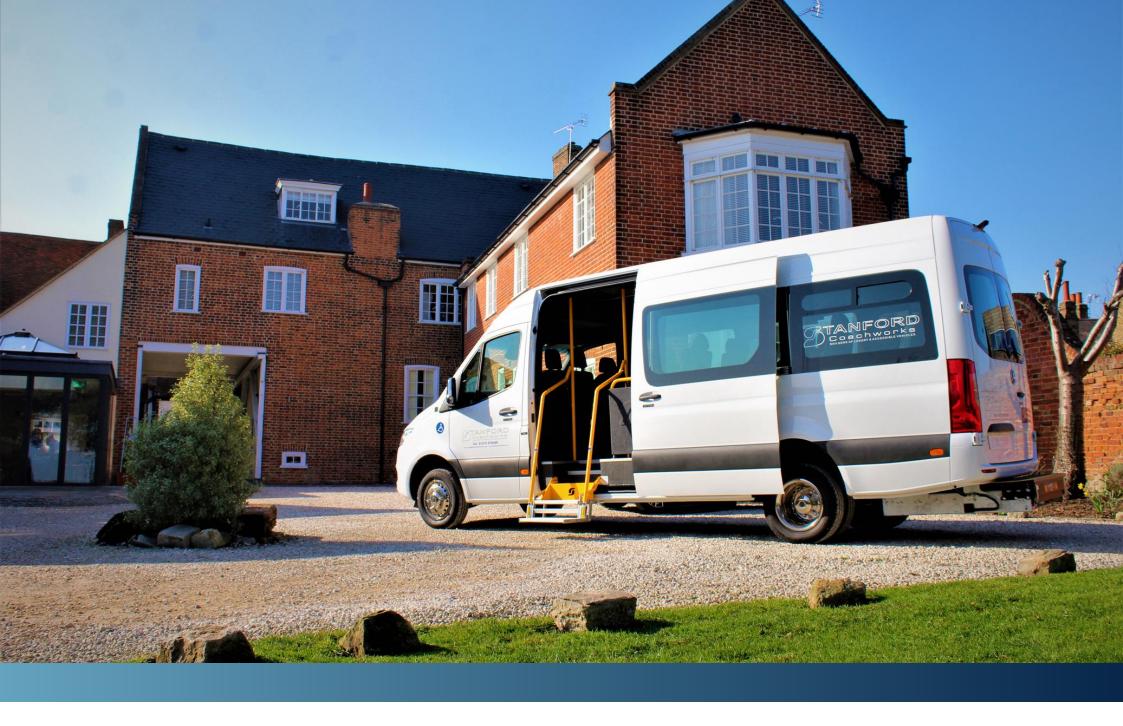

# MERCEDES SPRINTER FLAT FLOOR

Wheelchair Accessible Conversions

The Mercedes Sprinter Flat Floor provides additional passenger saloon space.

### WHAT IS THE STANFORD COACHWORKS FLAT FLOOR?

Our Flat Floor conversions are specially designed to eliminate any wheel arch intrusions allowing for unrestricted wheelchair and seating space in the rear saloon.

Front entry design on a Mercedes Sprinter Flat Floor.

Eliminated wheel arches allow for unrestricted wheelchair and passenger seating space.