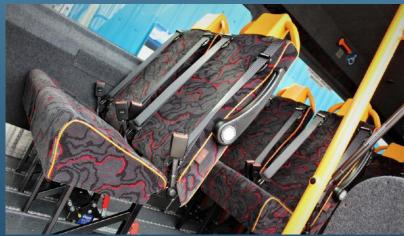

### PASSENGER SALOON FEATURES

- All age double lap and diagonal seat belts
- 2 Seats upholstered in moquette with wipe clean bases
- Cant rail tracking with matching moquette covers
- Side wall tracking with matching material covers

### PASSENGER SALOON FEATURES

- 5 Rear saloon speakers
- 6 LED white and blue interior lights
- Skylight / emergency escape roof hatch
- 8 Matching moquette recessed roof panels
- 9 Air conditioning ducts