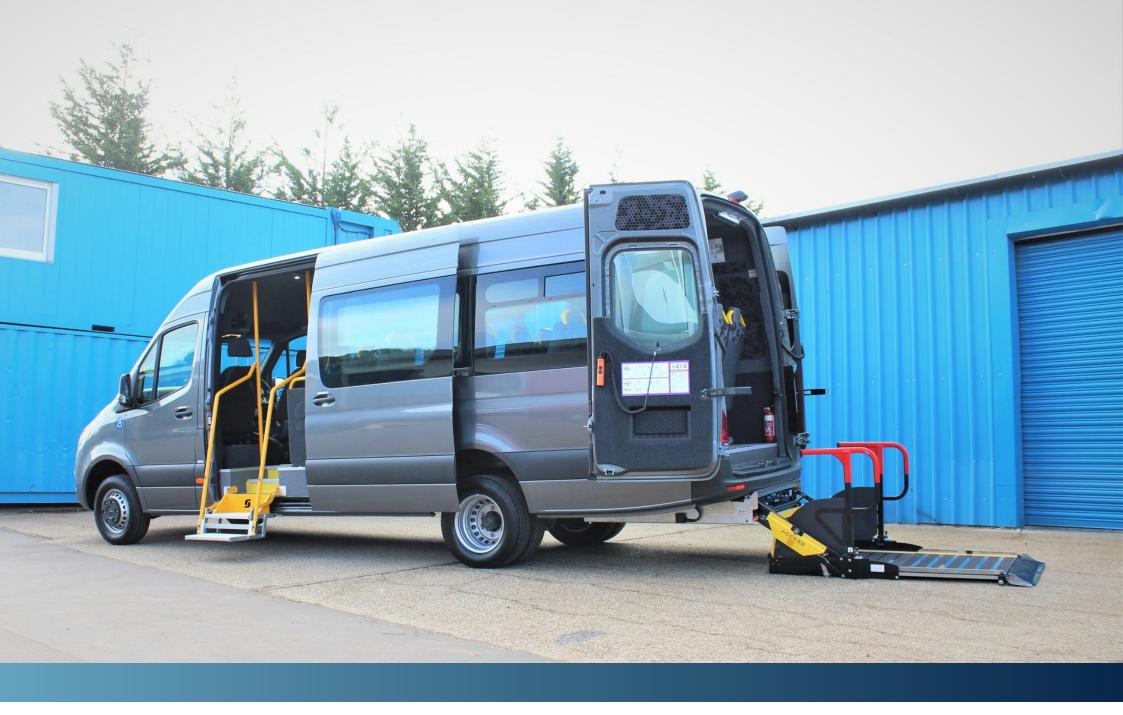

L4H2 Mercedes Sprinter Flat Floor with SCW exclusive lightweight fold-out side step.

An underfloor tail lift allows for even more rear saloon space.

We can also include your organisation's personalised signwritting within your conversion.

# SIDE STEPS

- 1 Fold-out side step
- 2 Cut in front entry side step
- Manual / electric side step