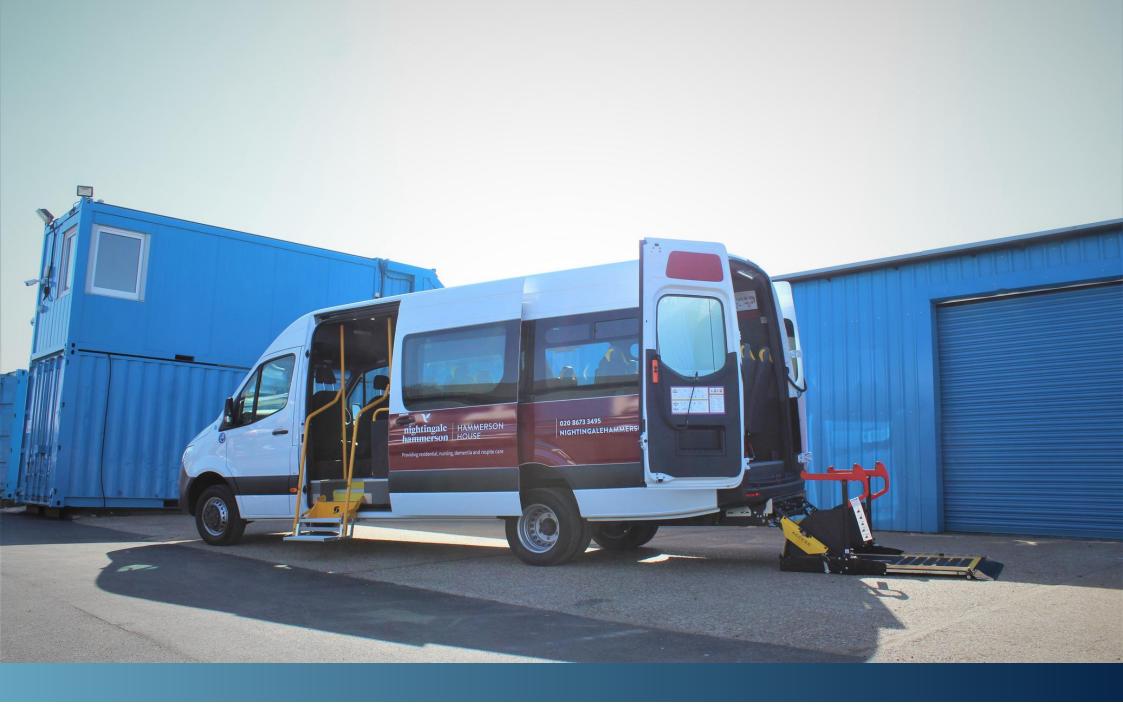

L4H2 Mercedes Sprinter Flat Floor with SCW exclusive lightweight fold-out side step.

An underfloor tail lift allows for even more rear saloon space.

We can also include your organisation's personalised signwritting within your conversion.

Front entry design on a Mercedes Sprinter Flat Floor.

Eliminated wheel arches allow for unrestricted wheelchair and passenger seating space.