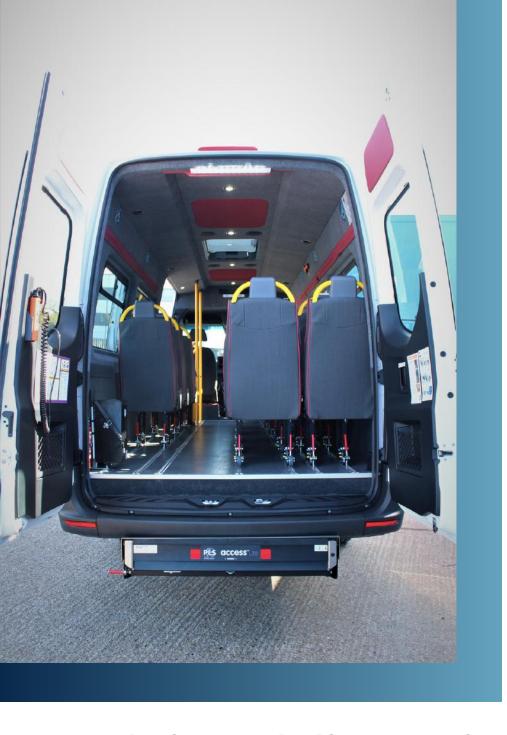

# **REAR SALOON FEATURES**

- Removable seat fixings
- 2 Ricon internal tail lift
- **Stanford Coachworks Flat Floor system**
- Black steel heater trumpets