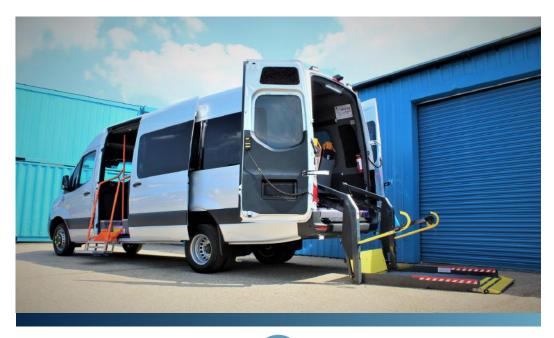

#### **FEATURES**

- Available on the L3H2 and L4H2 Mercedes Sprinter (long and extra-long wheelbase)
- Seating capacity subject to vehicle layout
- Choice of internal or external tail lifts
- SCW M2 tested Flat Floor system
- Front and rear air conditioning
- Independent heater
- M2 National Small Series Type Approval (certificate supplied)
- Choice of side steps manual / electric / fold out
- Choice of entry front cab / side load door

L4H2 Mercedes Sprinter Flat Floor with SCW exclusive lightweight fold-out side step.

An underfloor tail lift allows for even more rear saloon space.

We can also include your organisation's personalised signwritting within your conversion.