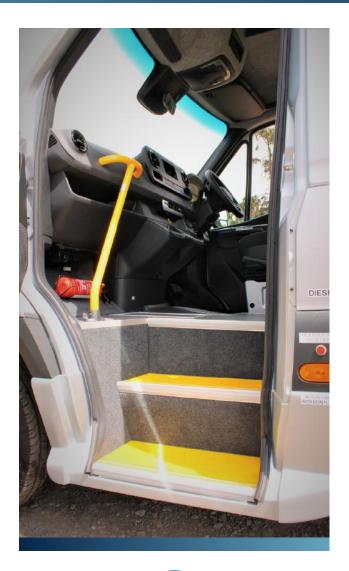

# SIDE STEPS

- 1 Fold-out side step
- 2 Cut in front entry side step
- Manual / electric side step

Front entry design on a Mercedes Sprinter Flat Floor.

Eliminated wheel arches allow for unrestricted wheelchair and passenger seating space.