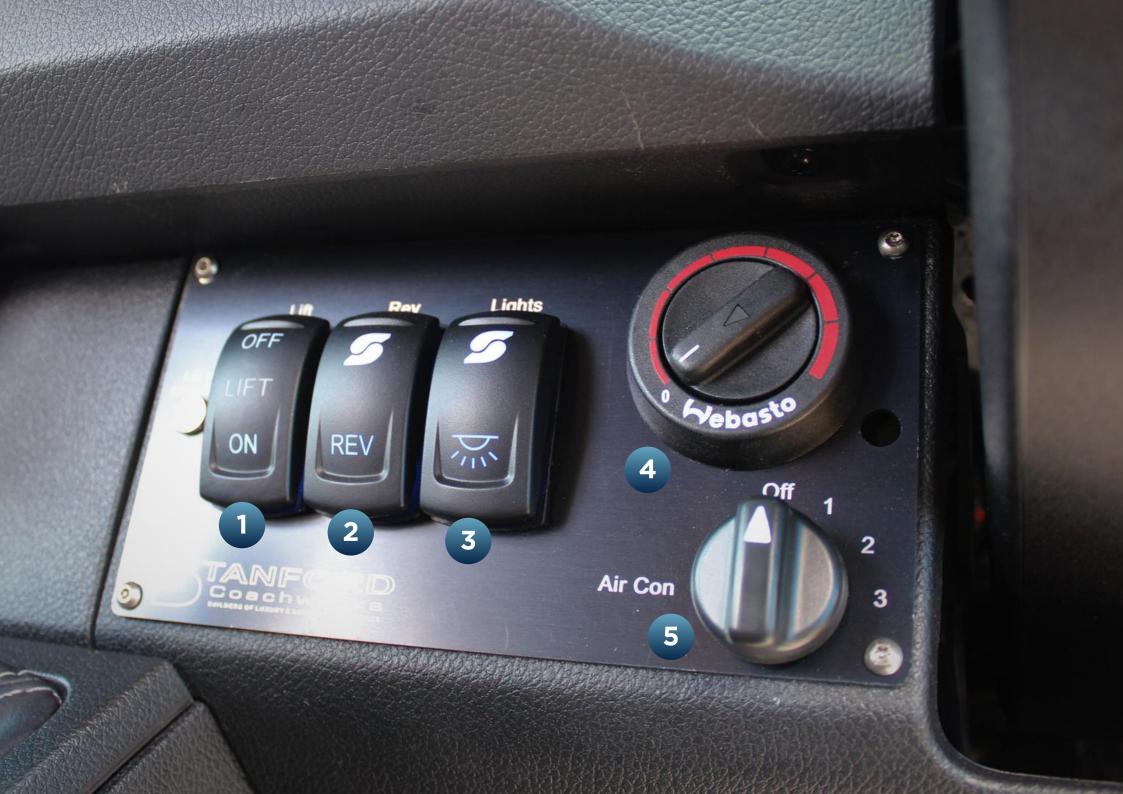

## FRONT CAB CONTROL PANEL

- 1 Tail lift on / off switch
- Reverse warning buzzer on / off switch
- Blue / white LED rear saloon lights
- Rear saloon heater control
- **Solution** Rear saloon air conditioning control