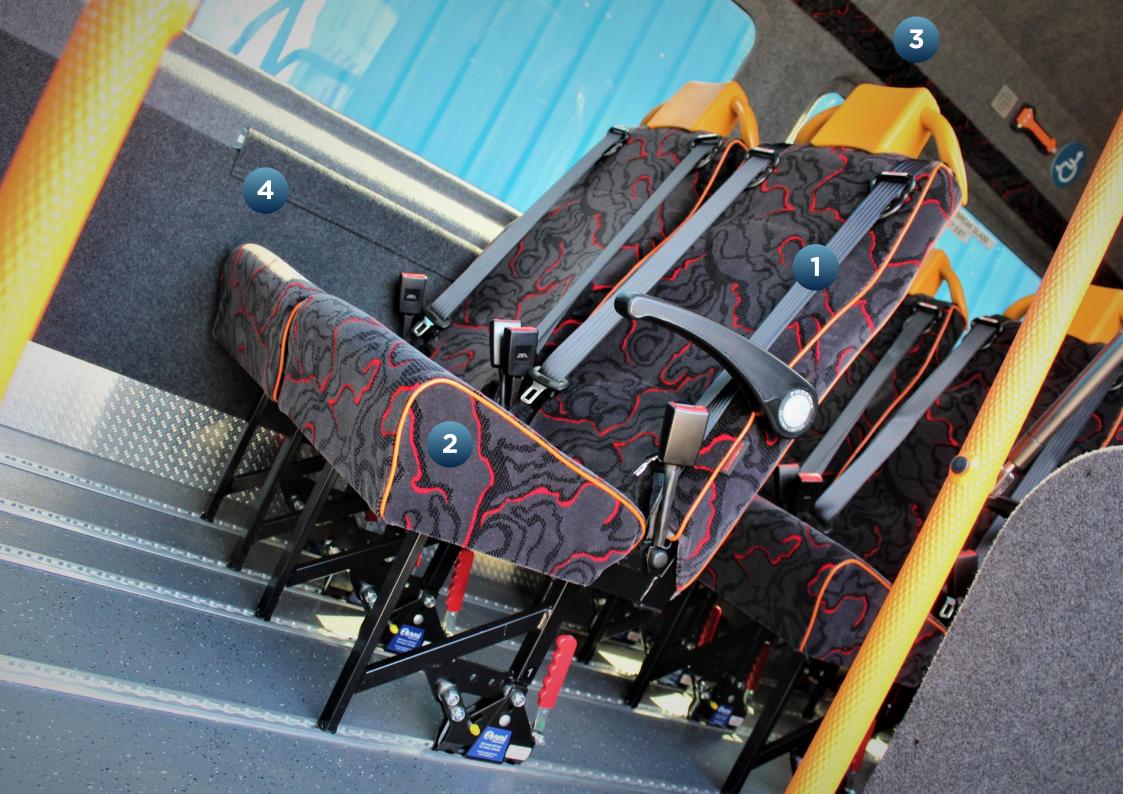

### PASSENGER SALOON FEATURES

- All age double lap and diagonal seat belts
- 2 Seats upholstered in moquette with wipe clean bases
- Cant rail tracking with matching moquette covers
- Side wall tracking with matching material covers