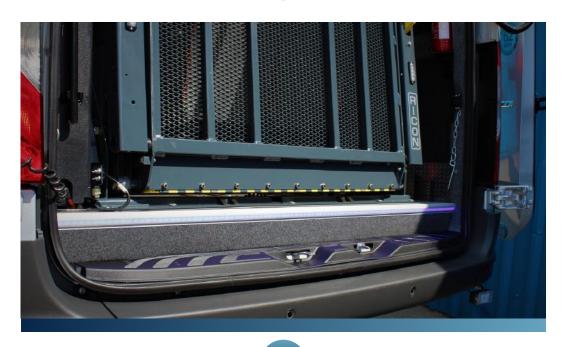

#### **FEATURES**

- Available on the L3H2 and L4H2 Mercedes Sprinter (long and extra-long wheelbase)
- Seating capacity subject to vehicle layout
- Choice of internal or external tail lifts
- SCW M2 tested Flat Floor system
- Front and rear air conditioning
- Independent heater
- M2 National Small Series Type Approval (certificate supplied)
- Choice of side steps manual / electric / fold out
- Choice of entry front cab / side load door

L4H2 Mercedes Sprinter Flat Floor with SCW exclusive lightweight fold-out side step.

An underfloor tail lift allows for even more rear saloon space.

We can also include your organisation's personalised signwritting within your conversion.