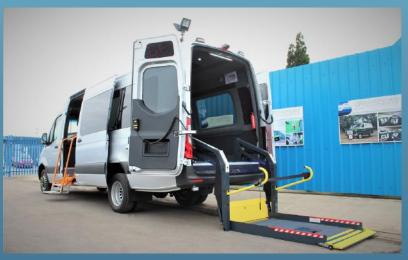

L4H2 Mercedes Sprinter Flat Floor with SCW exclusive lightweight fold-out side step.

An underfloor tail lift allows for even more rear saloon space.

We can also include your organisation's personalised signwritting within your conversion.

# **REAR SALOON FEATURES**

- Removable seat fixings
- 2 Ricon internal tail lift
- **Stanford Coachworks Flat Floor system**
- Black steel heater trumpets