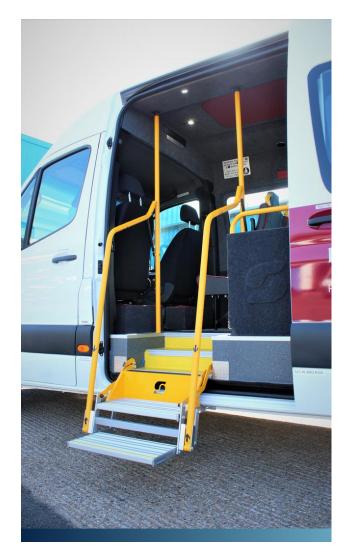

# SIDE STEPS

- 1 Fold-out side step
- 2 Cut in front entry side step
- Manual / electric side step

# **SIDE STEPS**

2