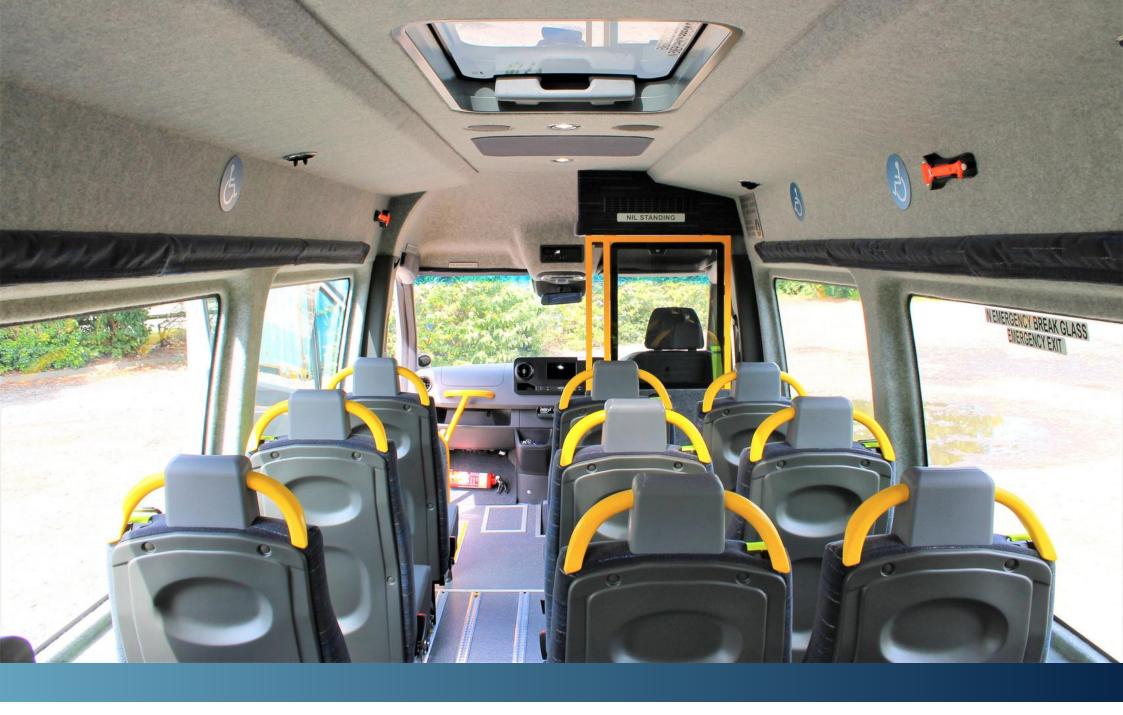

# **REAR SALOON FEATURES**

- Removable seat fixings
- 2 Ricon internal tail lift
- **Stanford Coachworks Flat Floor system**
- Black steel heater trumpets

### PASSENGER SALOON FEATURES

- All age double lap and diagonal seat belts
- 2 Seats upholstered in moquette with wipe clean bases
- Cant rail tracking with matching moquette covers
- Side wall tracking with matching material covers

### PASSENGER SALOON FEATURES

- 5 Rear saloon speakers
- 6 LED white and blue interior lights
- Skylight / emergency escape roof hatch
- 8 Matching moquette recessed roof panels
- 9 Air conditioning ducts

## FRONT CAB CONTROL PANEL

- 1 Tail lift on / off switch
- Reverse warning buzzer on / off switch
- Blue / white LED rear saloon lights
- Rear saloon heater control
- **Solution** Rear saloon air conditioning control