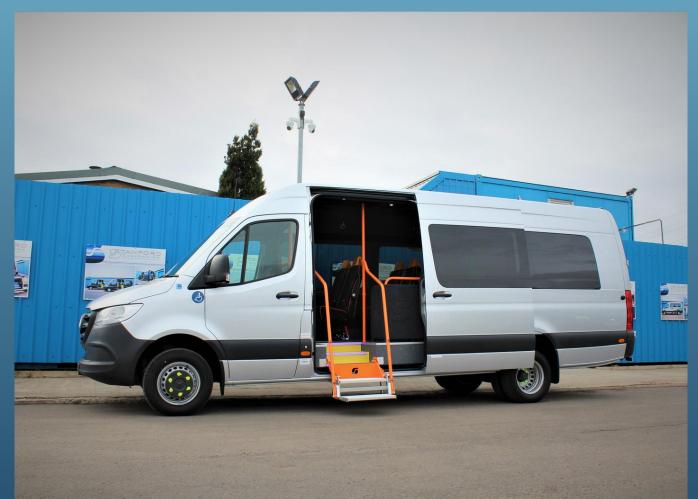

# MERCEDES SPRINTER FLAT FLOOR

Wheelchair Accessible Conversions

The Mercedes Sprinter Flat Floor provides additional passenger saloon space.

### WHAT IS THE STANFORD COACHWORKS FLAT FLOOR?

Our Flat Floor conversions are specially designed to eliminate any wheel arch intrusions allowing for unrestricted wheelchair and seating space in the rear saloon.

L4H2 Mercedes Sprinter Flat Floor with SCW exclusive lightweight fold-out side step.

An underfloor tail lift allows for even more rear saloon space.

We can also include your organisation's personalised signwritting within your conversion.

Front entry design on a Mercedes Sprinter Flat Floor.

Eliminated wheel arches allow for unrestricted wheelchair and passenger seating space.