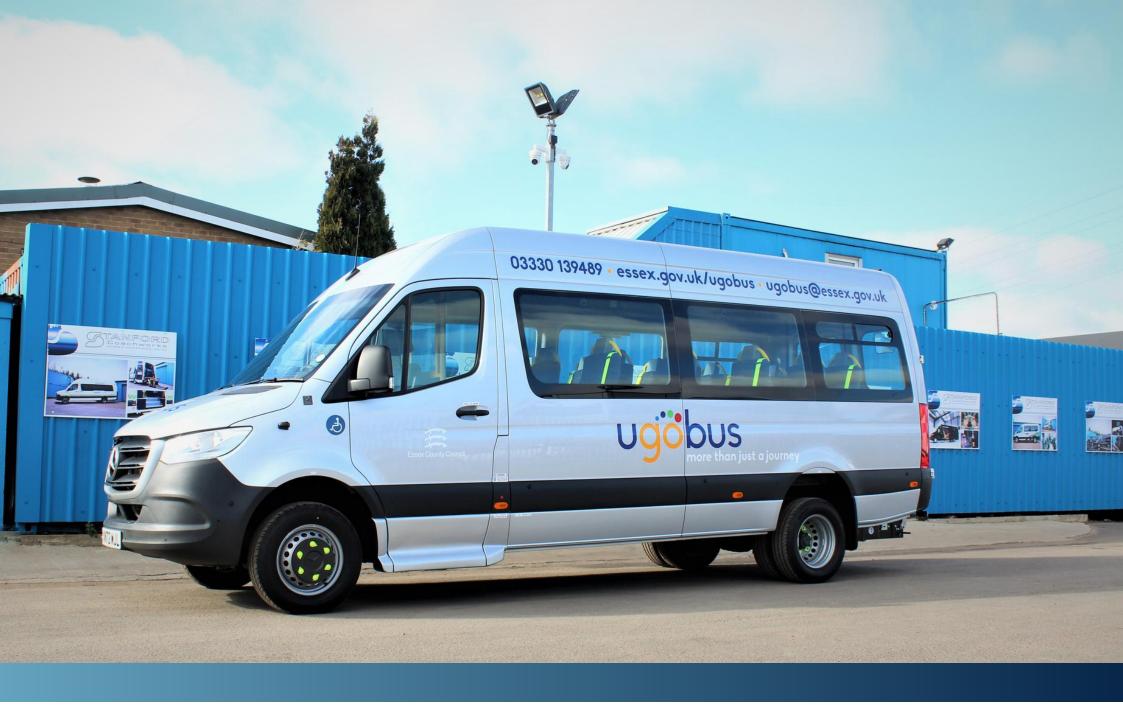

# MERCEDES SPRINTER FLAT FLOOR

Wheelchair Accessible Conversions

The Mercedes Sprinter Flat Floor provides additional passenger saloon space.

L4H2 Mercedes Sprinter Flat Floor with SCW exclusive lightweight fold-out side step.

An underfloor tail lift allows for even more rear saloon space.

We can also include your organisation's personalised signwritting within your conversion.

Front entry design on a Mercedes Sprinter Flat Floor.

Eliminated wheel arches allow for unrestricted wheelchair and passenger seating space.