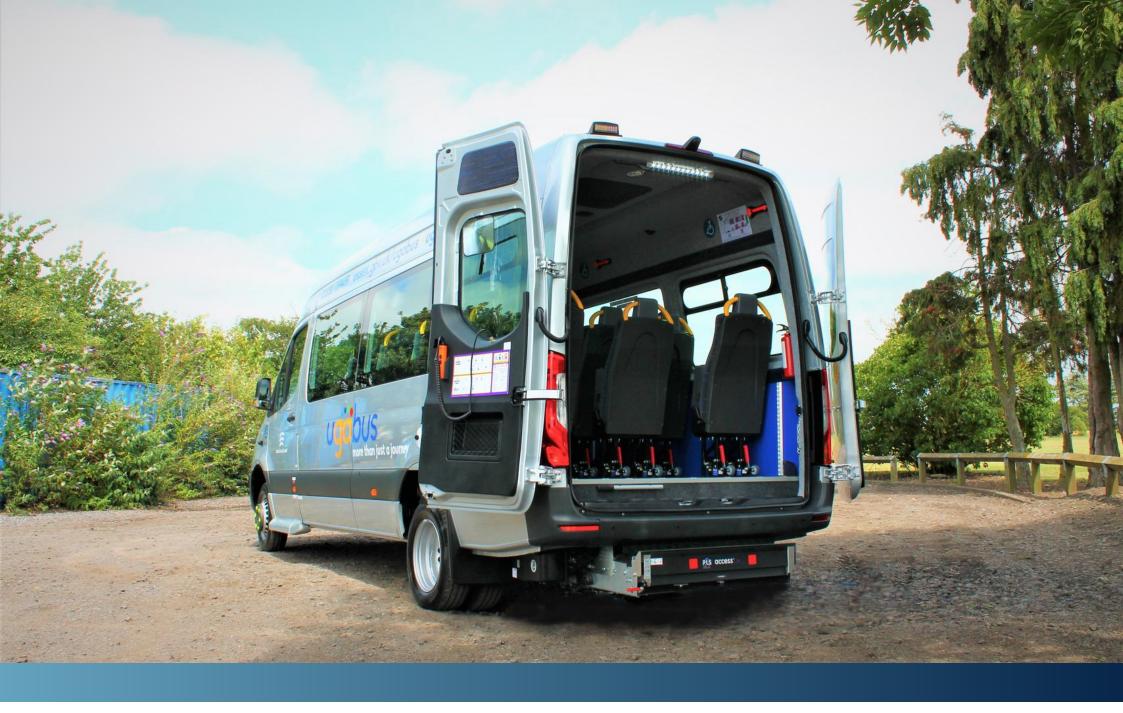

L4H2 Mercedes Sprinter Flat Floor with SCW exclusive lightweight fold-out side step.

An underfloor tail lift allows for even more rear saloon space.

We can also include your organisation's personalised signwritting within your conversion.

# **REAR SALOON FEATURES**

- Removable seat fixings
- 2 Ricon internal tail lift
- **Stanford Coachworks Flat Floor system**
- Black steel heater trumpets