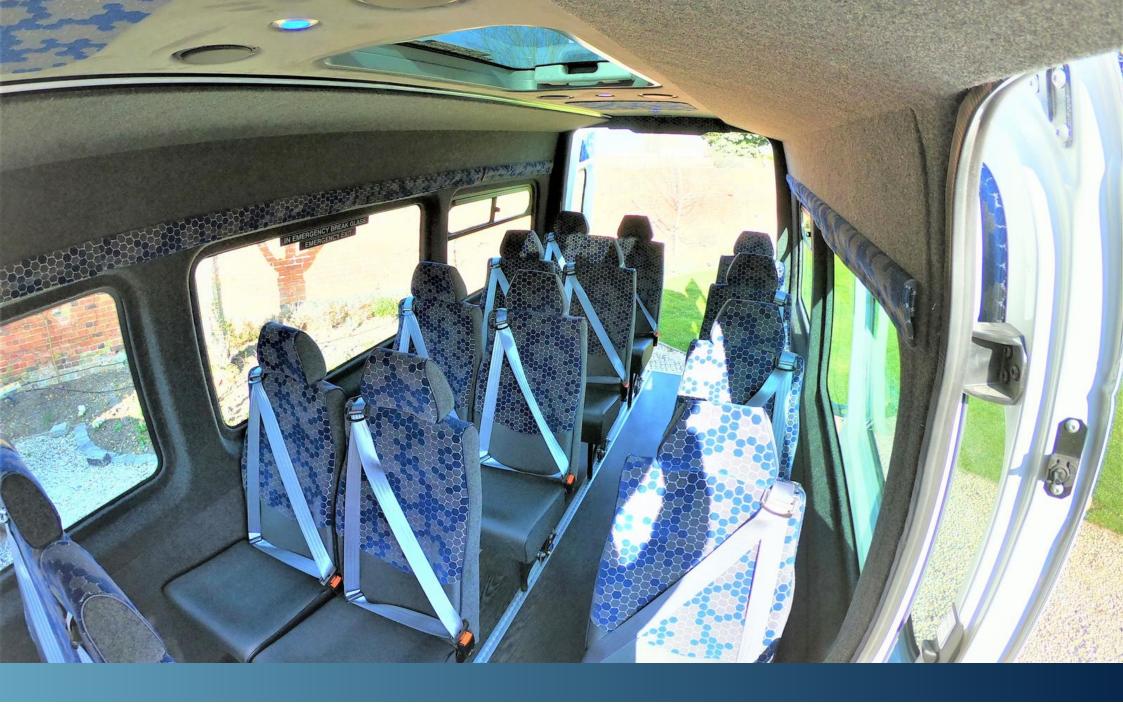

### PASSENGER SALOON FEATURES

- All age double lap and diagonal seat belts
- 2 Seats upholstered in moquette with wipe clean bases
- Cant rail tracking with matching moquette covers
- Side wall tracking with matching material covers

### PASSENGER SALOON FEATURES

- 5 Rear saloon speakers
- 6 LED white and blue interior lights
- Skylight / emergency escape roof hatch
- 8 Matching moquette recessed roof panels
- 9 Air conditioning ducts