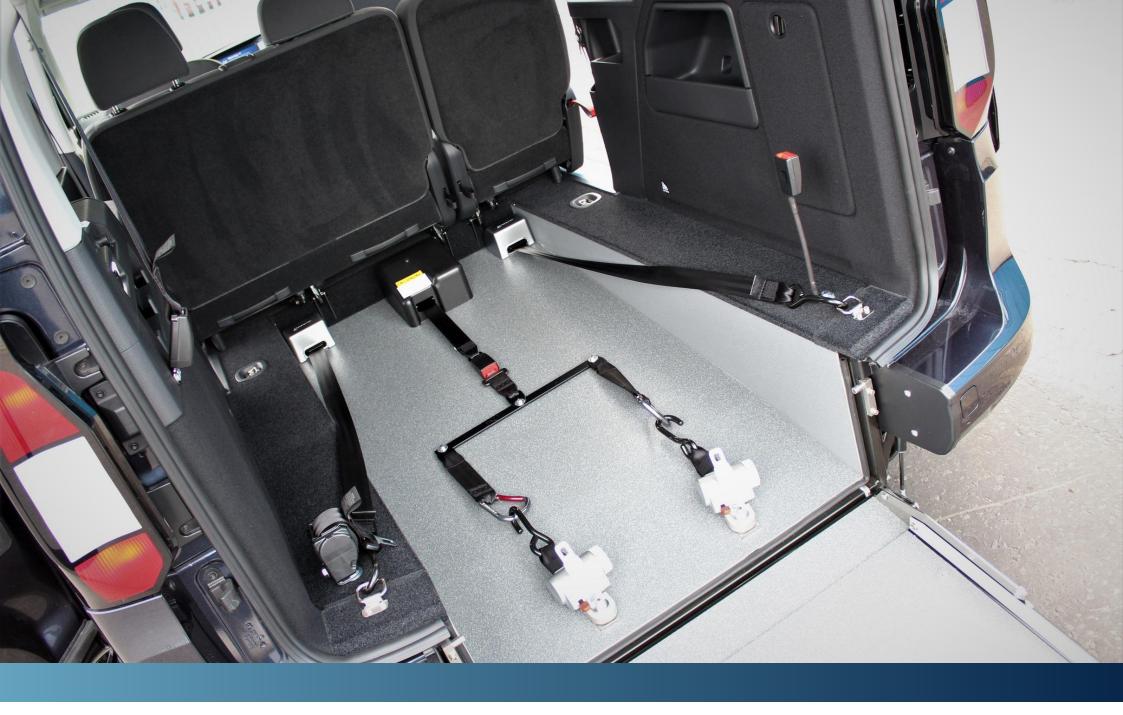

#### **FEATURES**

- Available on the L2 Ford Tourneo Connect
- Specially designed fold out ramp which sits inside of original vehicle flooring (option for ramp to fold flat and allow use of luggage area)
- 4 x passenger seats (option for 2 x additional tip and fold seats in the third row when the wheelchair is not in use)
- Single wheelchair position
- Wheelchair restraints with electroreels
- Option for wheelchair winch
- IVA test approved and certificate supplied

This conversion featured a wheelchair winch, electroreels and wheelchair restraints.

The winch helps assist wheelchair users into the rear of the vehicle via the fold-out ramp.

Ask us about the option for your ramp to fold flat and allow use of the luggage area.