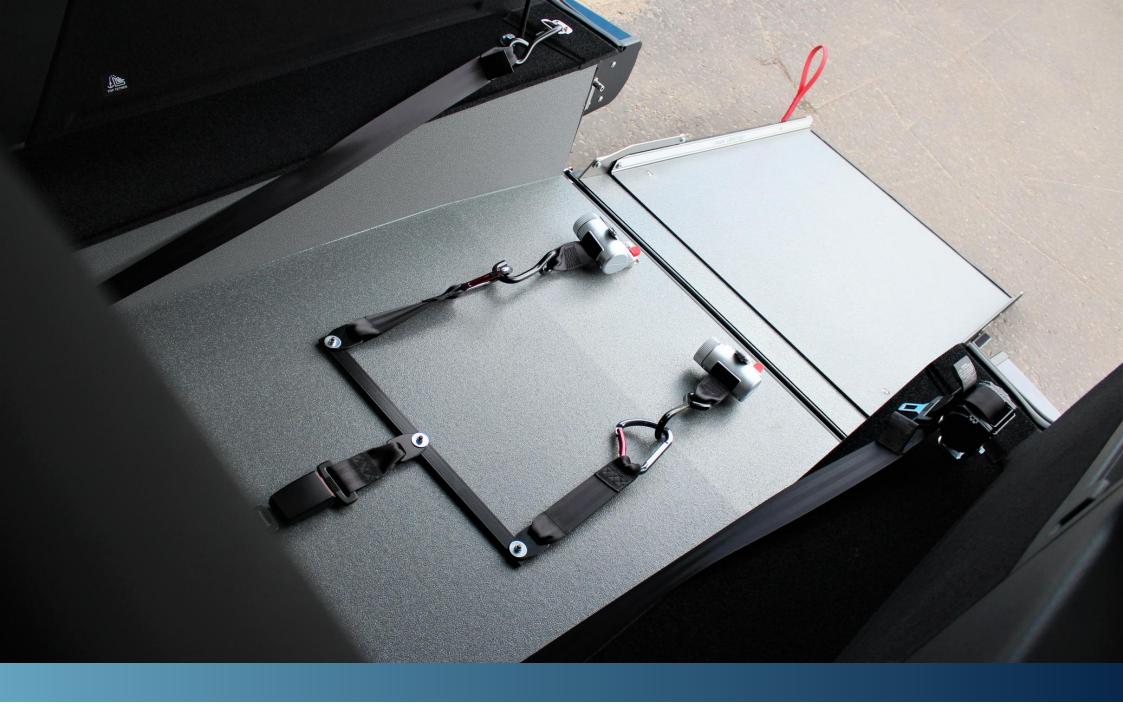

#### **FEATURES**

- Available on the L2 Ford Tourneo Connect
- Specially designed fold out ramp which sits inside of original vehicle flooring (option for ramp to fold flat and allow use of luggage area)
- 4 x passenger seats (option for 2 x additional tip and fold seats in the third row when the wheelchair is not in use)
- Single wheelchair position
- Wheelchair restraints with electroreels
- Option for wheelchair winch
- IVA test approved and certificate supplied

This conversion featured a wheelchair winch, electroreels and wheelchair restraints.

The winch helps assist wheelchair users into the rear of the vehicle via the fold-out ramp.

Ask us about the option for your ramp to fold flat and allow use of the luggage area.