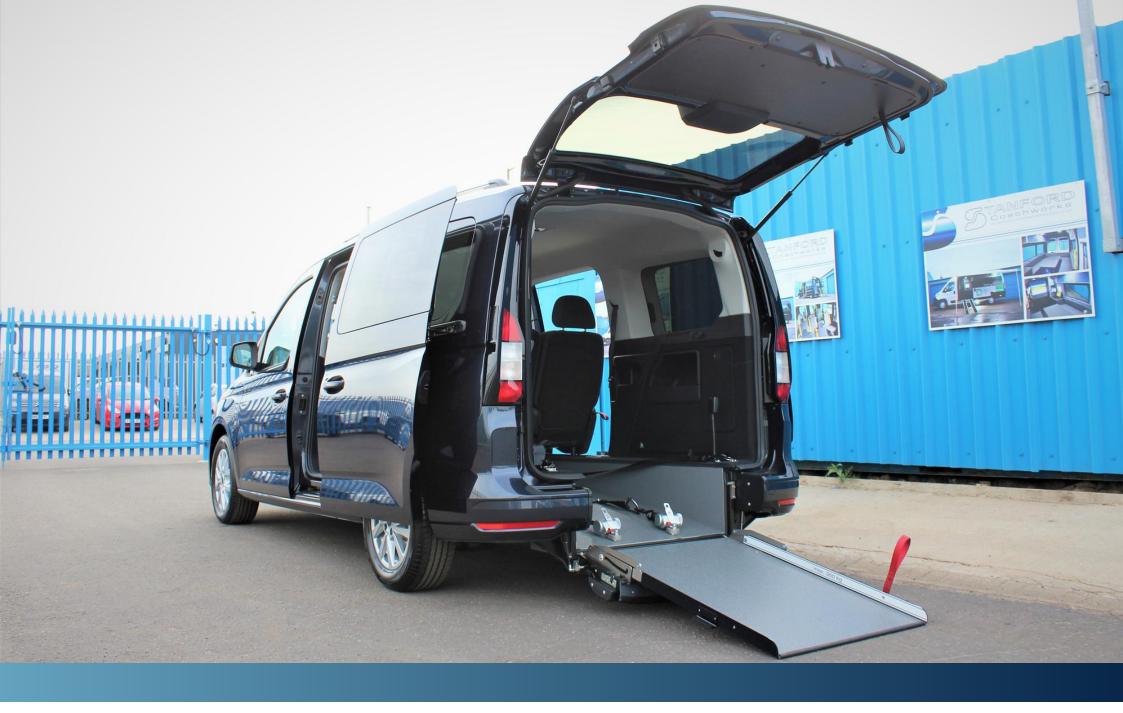

The latest edition to be added to this range is the Ford Tourneo Connect.

Specially designed fold-out ramp which sits inside of original vehicle flooring.

#### **FEATURES**

- Available on the L2 Ford Tourneo Connect
- Specially designed fold out ramp which sits inside of original vehicle flooring (option for ramp to fold flat and allow use of luggage area)
- 4 x passenger seats (option for 2 x additional tip and fold seats in the third row when the wheelchair is not in use)
- Single wheelchair position
- Wheelchair restraints with electroreels
- Option for wheelchair winch
- IVA test approved and certificate supplied

This conversion featured a wheelchair winch, electroreels and wheelchair restraints.

The winch helps assist wheelchair users into the rear of the vehicle via the fold-out ramp.

Ask us about the option for your ramp to fold flat and allow use of the luggage area.