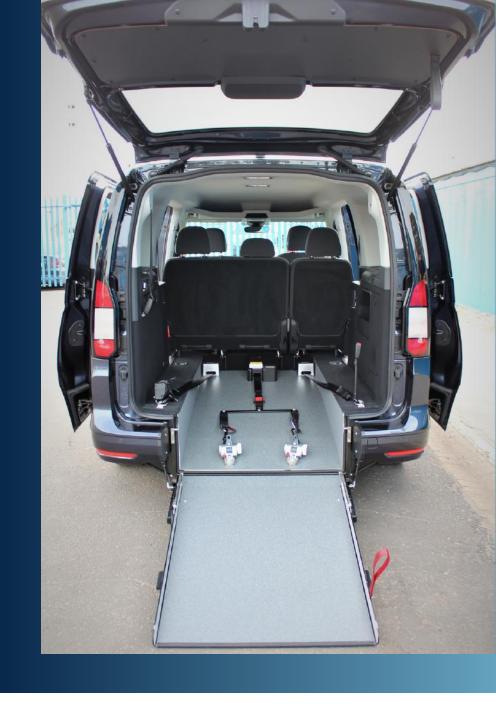

The latest edition to be added to this range is the Ford Tourneo Connect.

Specially designed fold-out ramp which sits inside of original vehicle flooring.

This conversion featured a wheelchair winch, electroreels and wheelchair restraints.

The winch helps assist wheelchair users into the rear of the vehicle via the fold-out ramp.

Ask us about the option for your ramp to fold flat and allow use of the luggage area.

Passenger cabin with fold-up tables.

Specially designed cut-in floor for wheelchair passengers.

Ford Tourneo Connect L2 with twin side load doors.

New design front cabin.