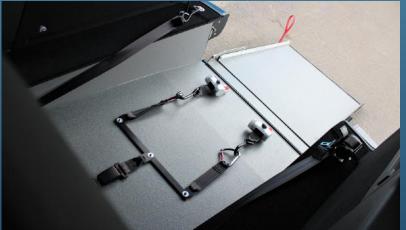

#### **FEATURES**

- Available on the L2 Ford Tourneo Connect
- Specially designed fold out ramp which sits inside of original vehicle flooring (option for ramp to fold flat and allow use of luggage area)
- 4 x passenger seats (option for 2 x additional tip and fold seats in the third row when the wheelchair is not in use)
- Single wheelchair position
- Wheelchair restraints with electroreels
- Option for wheelchair winch
- IVA test approved and certificate supplied

This conversion featured a wheelchair winch, electroreels and wheelchair restraints.

The winch helps assist wheelchair users into the rear of the vehicle via the fold-out ramp.

Ask us about the option for your ramp to fold flat and allow use of the luggage area.