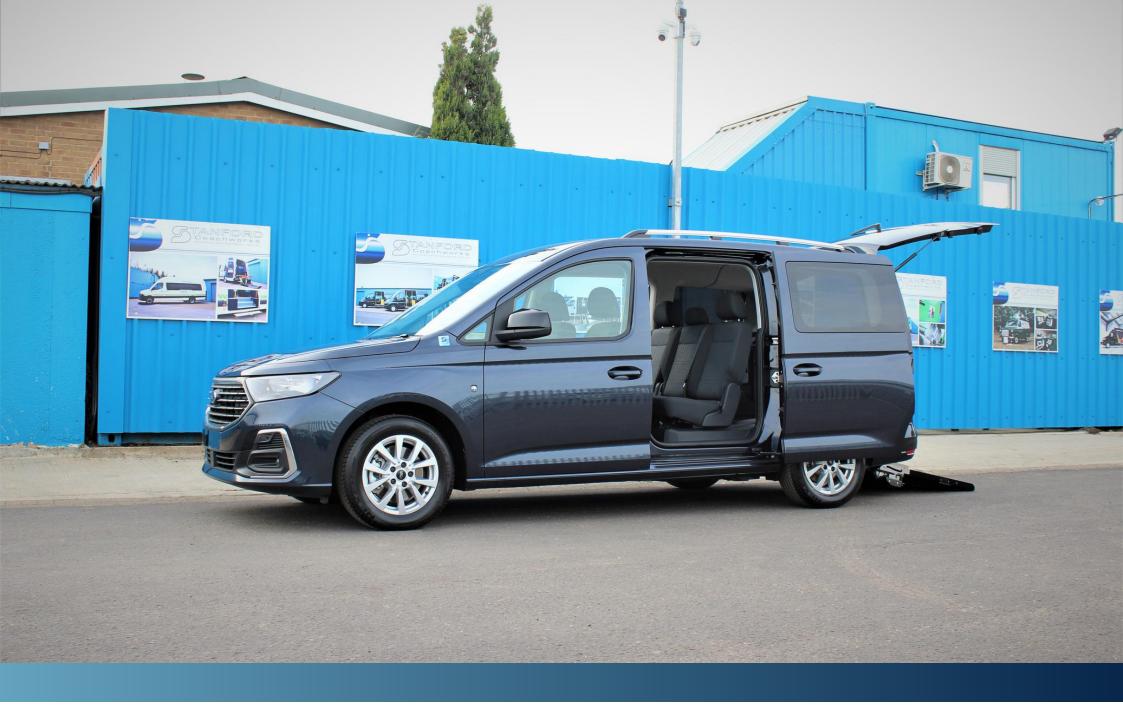

Passenger cabin with fold-up tables.

Specially designed cut-in floor for wheelchair passengers.

Ford Tourneo Connect L2 with twin side load doors.

New design front cabin.