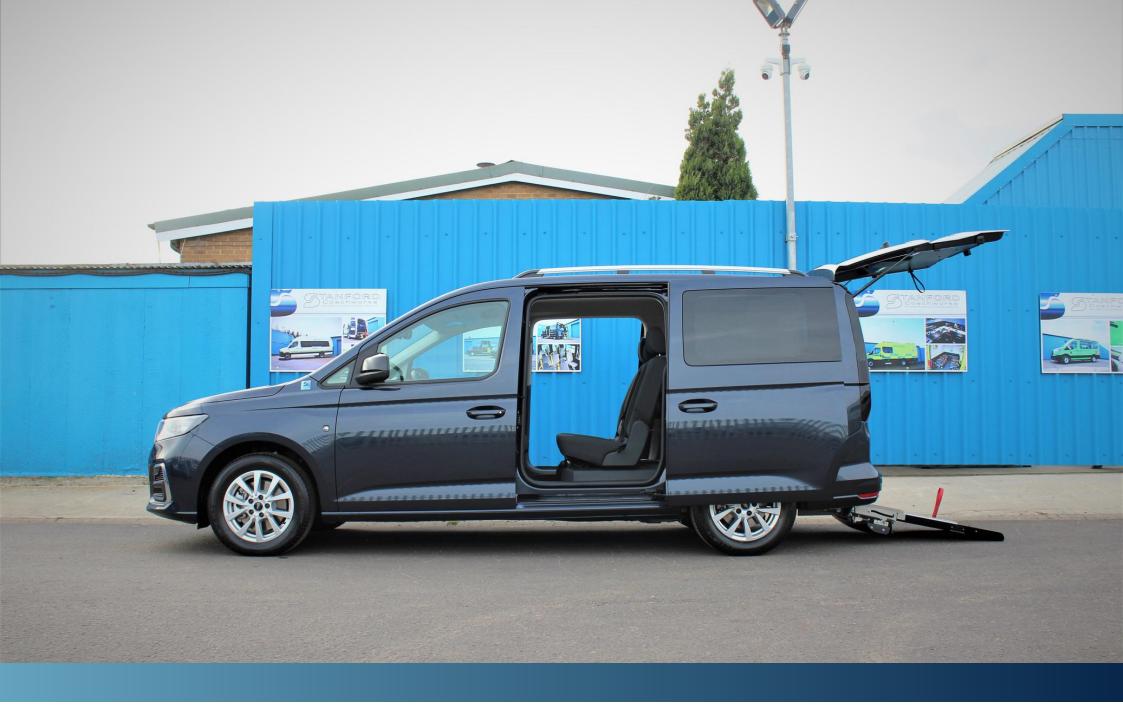

The latest edition to be added to this range is the Ford Tourneo Connect.

Specially designed fold-out ramp which sits inside of original vehicle flooring.

#### **FEATURES**

- Available on the L2 Ford Tourneo Connect
- Specially designed fold out ramp which sits inside of original vehicle flooring (option for ramp to fold flat and allow use of luggage area)
- 4 x passenger seats (option for 2 x additional tip and fold seats in the third row when the wheelchair is not in use)
- Single wheelchair position
- Wheelchair restraints with electroreels
- Option for wheelchair winch
- IVA test approved and certificate supplied

This conversion featured a wheelchair winch, electroreels and wheelchair restraints.

The winch helps assist wheelchair users into the rear of the vehicle via the fold-out ramp.

Ask us about the option for your ramp to fold flat and allow use of the luggage area.