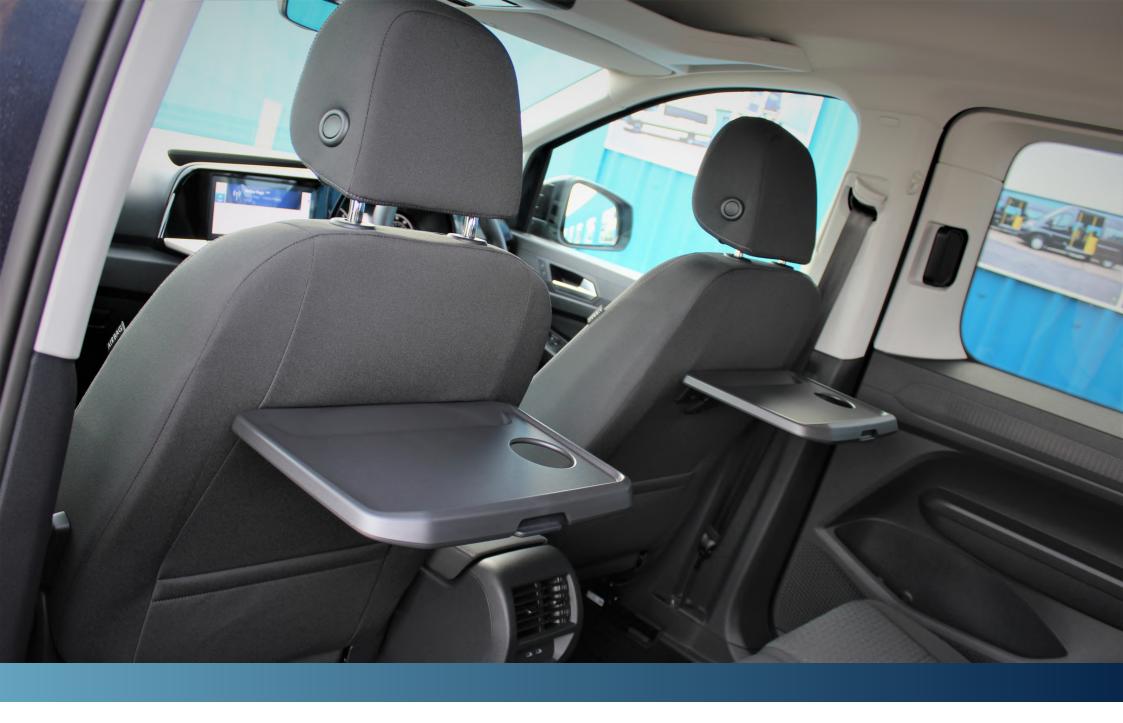

Passenger cabin with fold-up tables.

Specially designed cut-in floor for wheelchair passengers.

Ford Tourneo Connect L2 with twin side load doors.

New design front cabin.