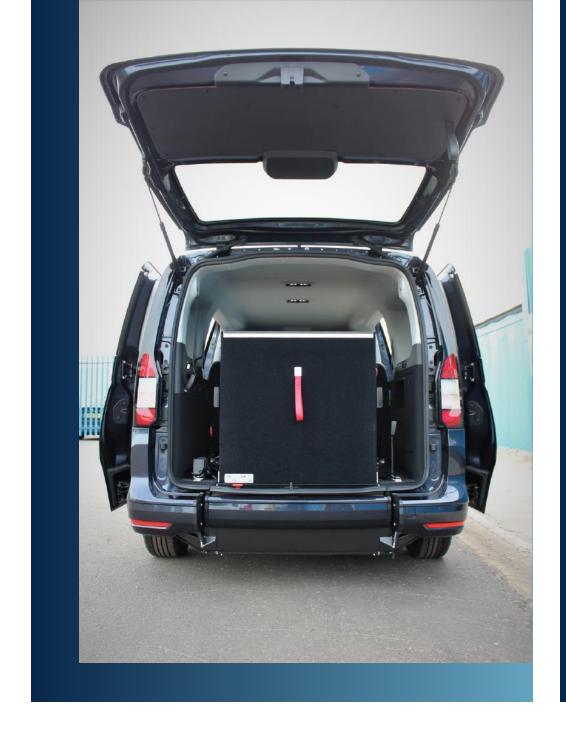

The latest edition to be added to this range is the Ford Tourneo Connect.

Specially designed fold-out ramp which sits inside of original vehicle flooring.

This conversion featured a wheelchair winch, electroreels and wheelchair restraints.

The winch helps assist wheelchair users into the rear of the vehicle via the fold-out ramp.

Ask us about the option for your ramp to fold flat and allow use of the luggage area.