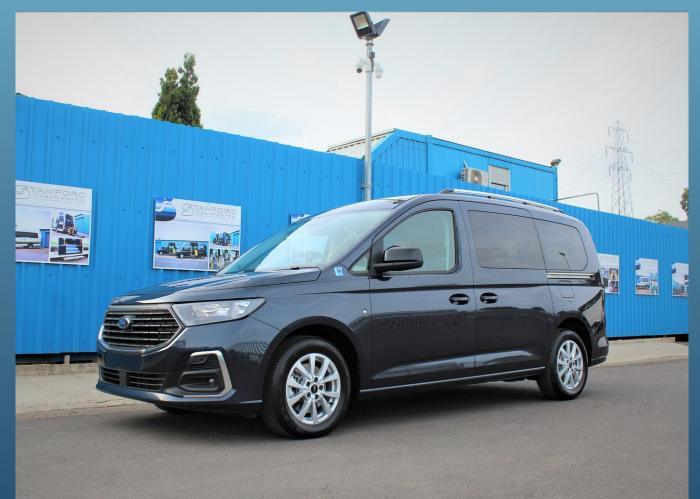

# FORD TOURNEO CONNECT

Wheelchair Accessible Conversions

Our Ford Tourneo Connect conversions can facilitate up to four passengers and one wheelchair.

### OUR FORD TOURNEO CONNECT CONVERSIONS

At Stanford Coachworks, we understand that our customers may not always require a larger wheelchair accessible vehicle, that's why we have designed a range of smaller WAVs.

Passenger cabin with fold-up tables.

Specially designed cut-in floor for wheelchair passengers.

Ford Tourneo Connect L2 with twin side load doors.

New design front cabin.