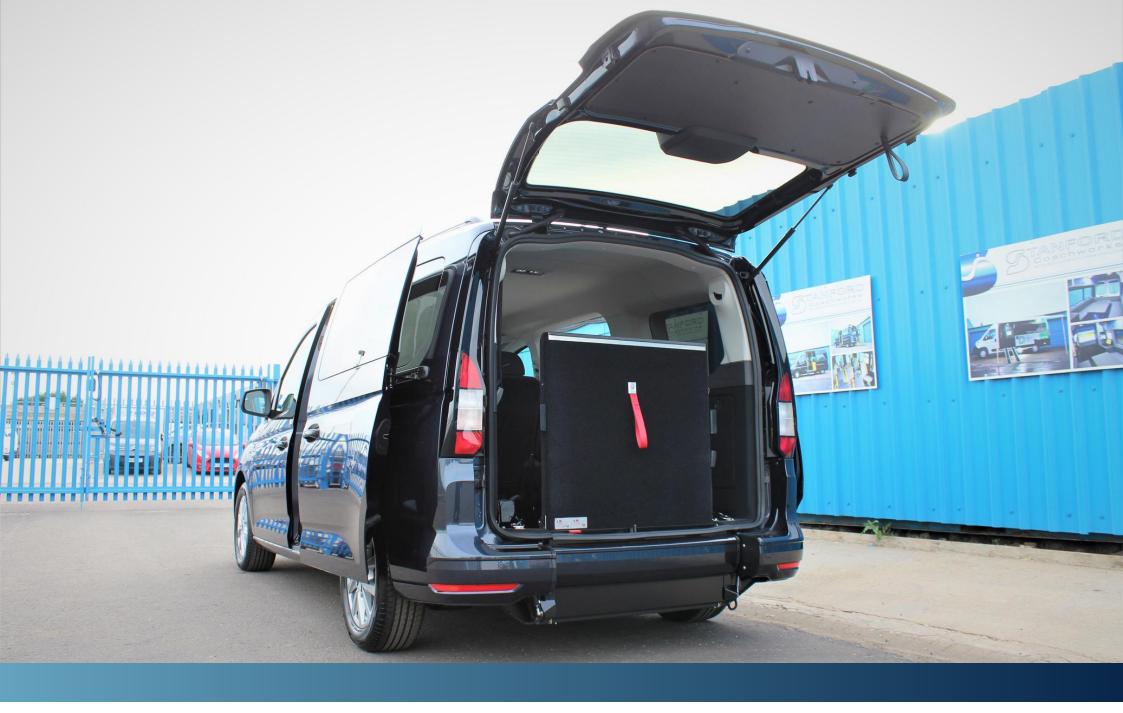

#### **FEATURES**

- Available on the L2 Ford Tourneo Connect
- Specially designed fold out ramp which sits inside of original vehicle flooring (option for ramp to fold flat and allow use of luggage area)
- 4 x passenger seats (option for 2 x additional tip and fold seats in the third row when the wheelchair is not in use)
- Single wheelchair position
- Wheelchair restraints with electroreels
- Option for wheelchair winch
- IVA test approved and certificate supplied

This conversion featured a wheelchair winch, electroreels and wheelchair restraints.

The winch helps assist wheelchair users into the rear of the vehicle via the fold-out ramp.

Ask us about the option for your ramp to fold flat and allow use of the luggage area.