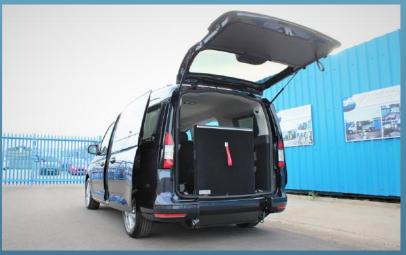

The latest edition to be added to this range is the Ford Tourneo Connect.

Specially designed fold-out ramp which sits inside of original vehicle flooring.

#### **FEATURES**

- Available on the L2 Ford Tourneo Connect
- Specially designed fold out ramp which sits inside of original vehicle flooring (option for ramp to fold flat and allow use of luggage area)
- 4 x passenger seats (option for 2 x additional tip and fold seats in the third row when the wheelchair is not in use)
- Single wheelchair position
- Wheelchair restraints with electroreels
- Option for wheelchair winch
- IVA test approved and certificate supplied

This conversion featured a wheelchair winch, electroreels and wheelchair restraints.

The winch helps assist wheelchair users into the rear of the vehicle via the fold-out ramp.

Ask us about the option for your ramp to fold flat and allow use of the luggage area.