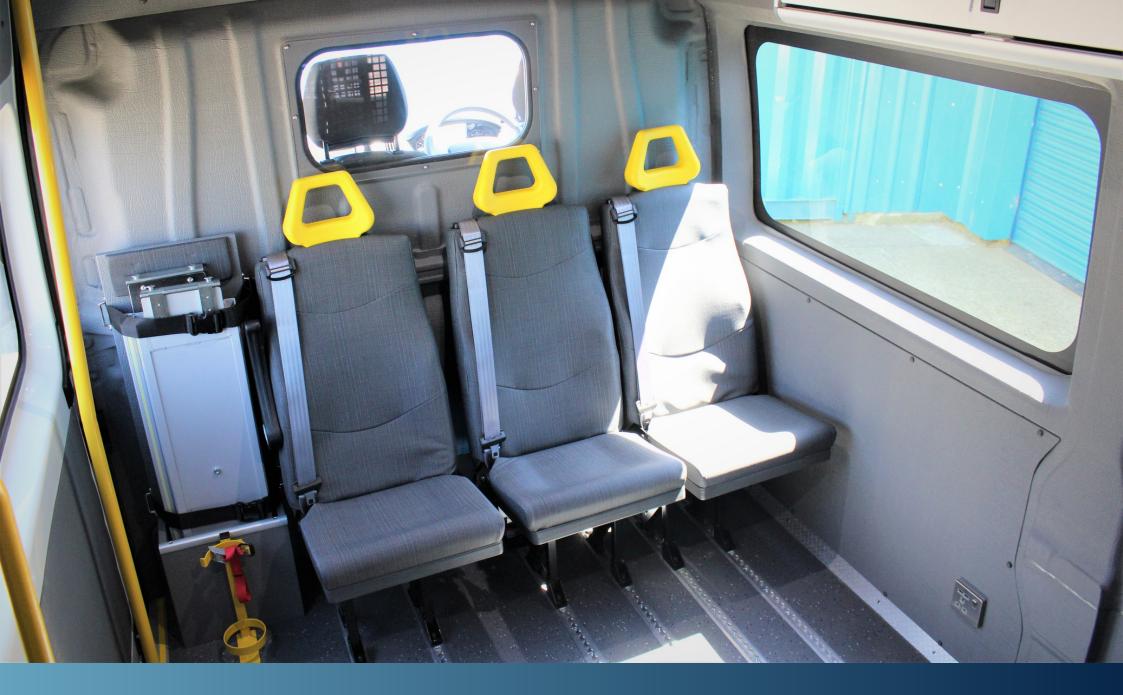

ENAULT MASTER SECURE CELL VEHICLE WITH PEDAL OPERATED SIDE STEP



## FULL HEIGHT SECURE CELL FITTED AT REAR OF VEHICLE



### **BENCH SEATS, LED LIGHTING** & VENTILATION FAN



# **SPECIFICATION**

Secure Cell Vehicle conversions are designed to transport high-risk patients whilst ensuring everyone's safety at all times. Some of our standard options for these conversions include:

- Fully wipe clean OR upholstered passenger saloon
- Choice of different sized secure cells
- High back wipe clean seat & LED light fitted inside of the cell
- Roll-up cover above cell for when it is not in use
- Rear saloon heating & air conditioning
- Small oxygen bottle storage point
- Lockable overhead storage compartments
- Sirens and blue lights
- Choice of side steps
- Blue / white LED interior lighting



### FULL WIPE CLEAN INTERIOR & BULKHEAD WITH PROTECTIVE SCREEN



# SECURE CELL WITH ROLL-UP COVER FOR WHEN THE CELL IS NOT IN USE



### UPHOLSTERED PASSENGER SALOON WITH OXYGEN BOTTLE STORAGE POINT



### WIPE CLEAN HIGH BACK SEAT FITTED IN CELL





# **CONTACT US TODAY:**

### 01375 676088

sales@stanfordcoachworks.co.uk