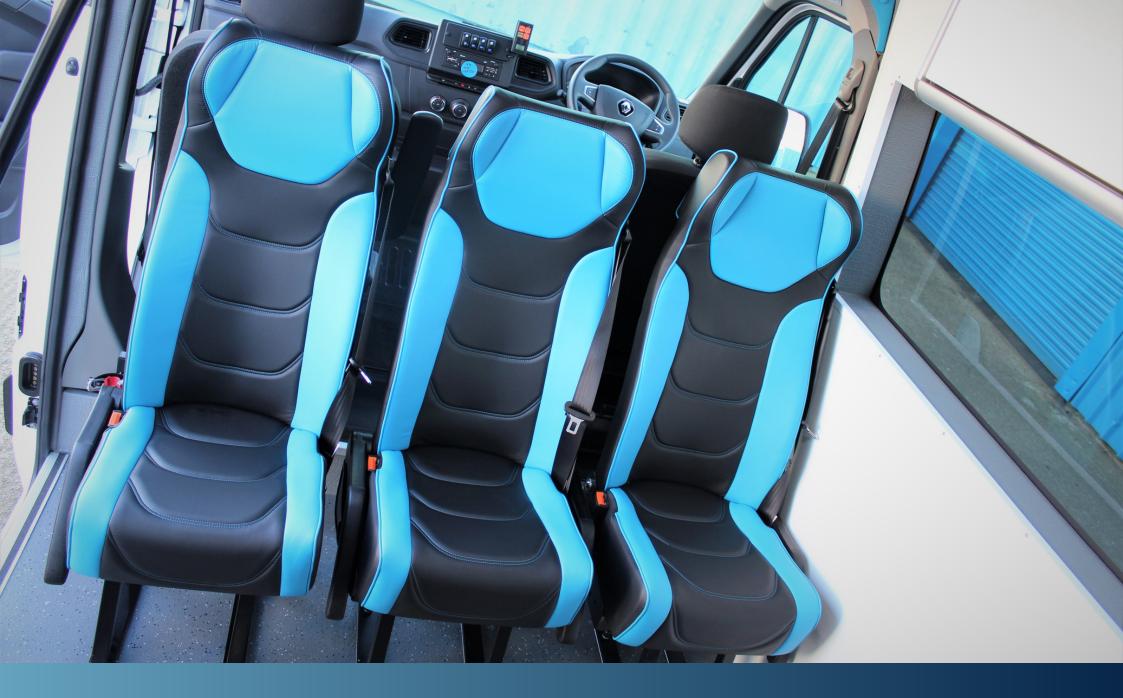

### WIPE CLEAN INTERIOR WITH PREMIUM COMFORT SEATING

- Fully wipe clean OR upholstered passenger saloon
- Choice of different sized secure cells
- High back wipe clean seat & LED light fitted inside of the cell
- Roll-up cover above cell for when it is not in use
- Rear saloon heating & air conditioning
- Small oxygen bottle storage point
- Lockable overhead storage compartments
- Sirens and blue lights
- Choice of side steps
- Blue / white LED interior lighting