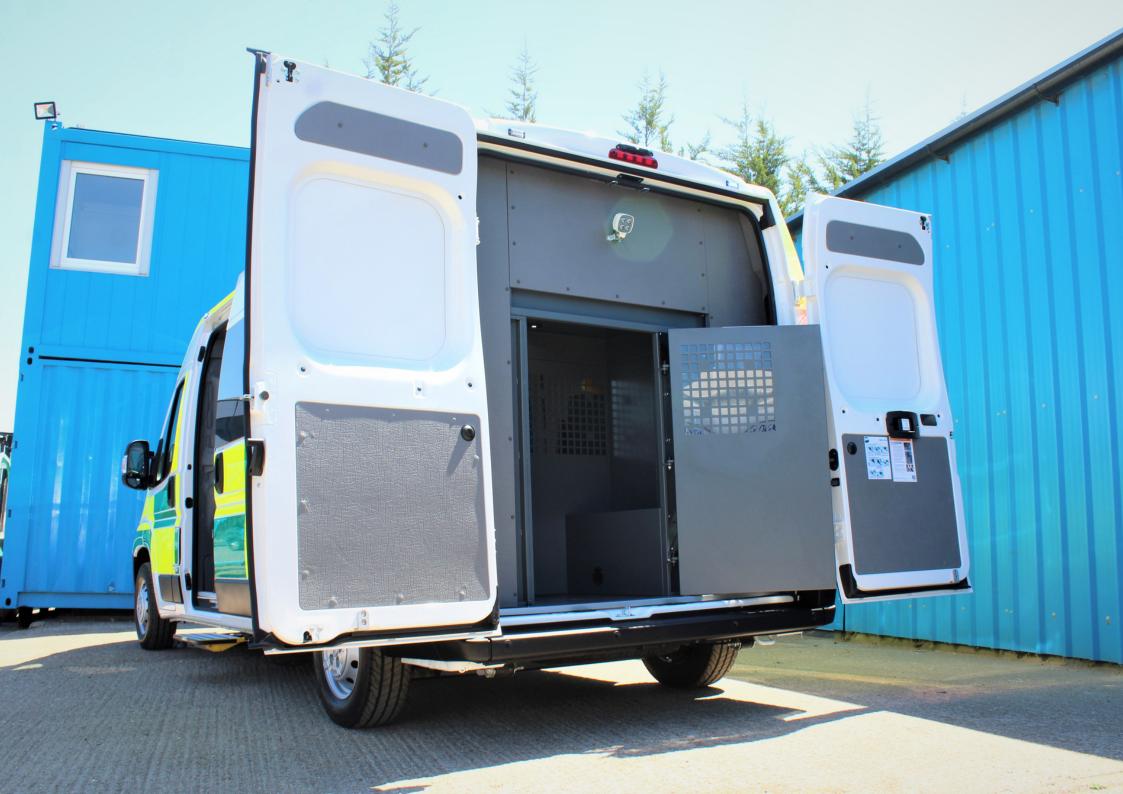

## FULL HEIGHT SECURE CELL FITTED AT REAR OF VEHICLE

### FULL WIPE CLEAN INTERIOR & BULKHEAD WITH PROTECTIVE SCREEN