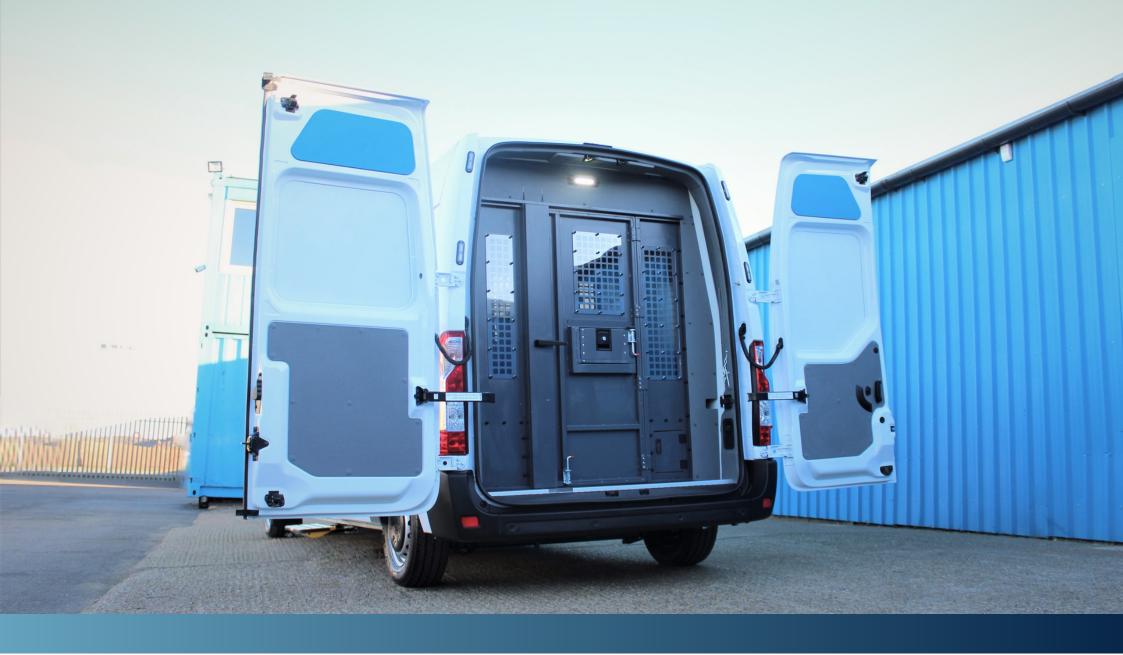

## FULL HEIGHT SECURE CELL FITTED AT REAR OF VEHICLE

# SECURE CELL WITH ROLL-UP COVER FOR WHEN THE CELL IS NOT IN USE