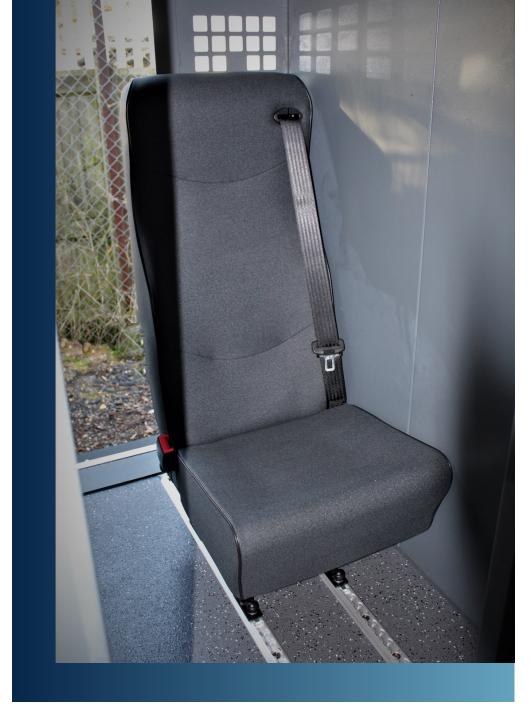

re Cell Vehicle conversions are designed to transport high-risk patients whilst ensuring everyone's safety at all times. Some of our standard options for these conversions include:

- Fully wipe clean OR upholstered passenger saloon
- Choice of different sized secure cells
- High back wipe clean seat & LED light fitted inside of the cell
- Roll-up cover above cell for when it is not in use
- Rear saloon heating & air conditioning
- Small oxygen bottle storage point
- Lockable overhead storage compartments
- Sirens and blue lights
- Choice of side steps
- Blue / white LED interior lighting



### FULL WIPE CLEAN INTERIOR & BULKHEAD WITH PROTECTIVE SCREEN



# SECURE CELL WITH ROLL-UP COVER FOR WHEN THE CELL IS NOT IN USE



### UPHOLSTERED PASSENGER SALOON WITH OXYGEN BOTTLE STORAGE POINT



### WIPE CLEAN HIGH BACK SEAT FITTED IN CELL





# **CONTACT US TODAY:**

### 01375 676088

sales@stanfordcoachworks.co.uk