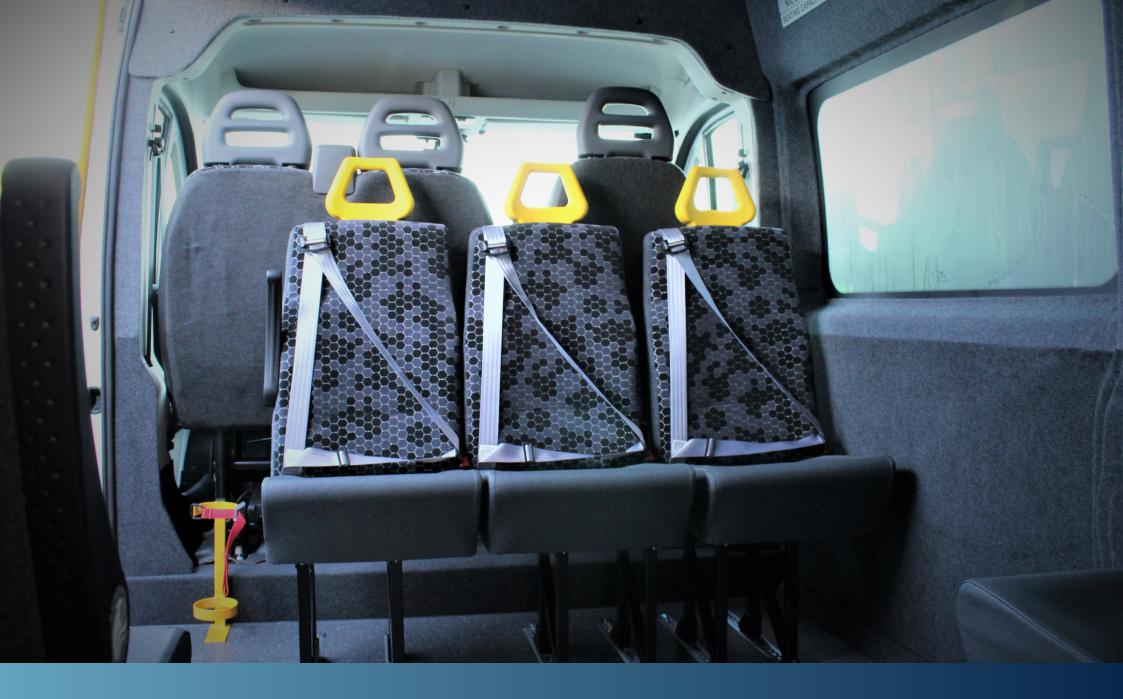

SEATS, LED LIGHTING** & VENTILATION FAN



# **SPECIFICATION**

Secure Cell Vehicle conversions are designed to transport high-risk patients whilst ensuring everyone's safety at all times. Some of our standard options for these conversions include:

- Fully wipe clean OR upholstered passenger saloon
- Choice of different sized secure cells
- High back wipe clean seat & LED light fitted inside of the cell
- Roll-up cover above cell for when it is not in use
- Rear saloon heating & air conditioning
- Small oxygen bottle storage point
- Lockable overhead storage compartments
- Sirens and blue lights
- Choice of side steps
- Blue / white LED interior lighting



### FULL WIPE CLEAN INTERIOR & BULKHEAD WITH PROTECTIVE SCREEN



# SECURE CELL WITH ROLL-UP COVER FOR WHEN THE CELL IS NOT IN USE



### UPHOLSTERED PASSENGER SALOON WITH OXYGEN BOTTLE STORAGE POINT



### WIPE CLEAN HIGH BACK SEAT FITTED IN CELL





# **CONTACT US TODAY:**

### 01375 676088

sales@stanfordcoachworks.co.uk