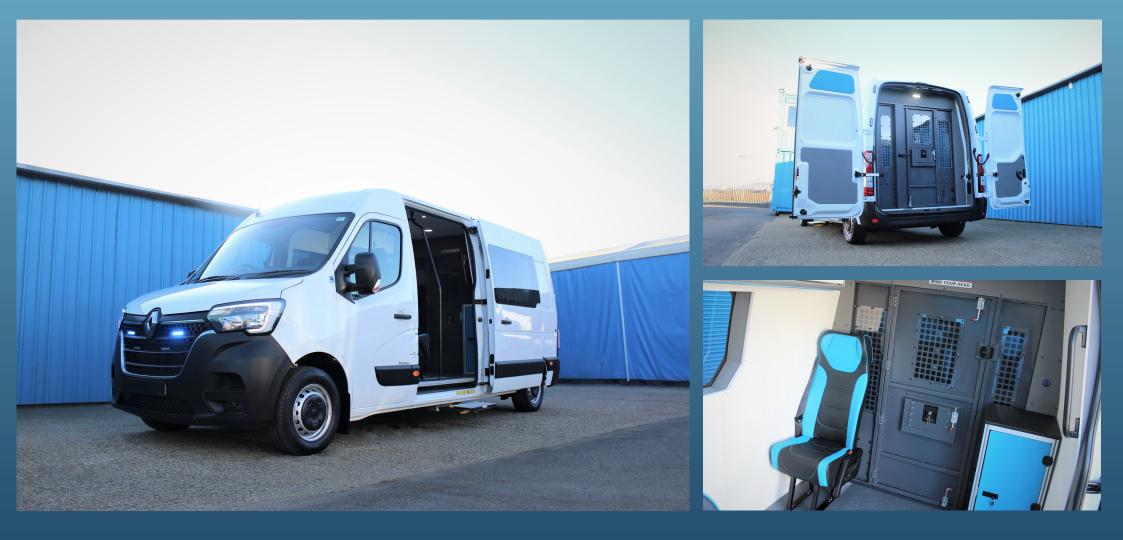

### SECURE CELL VEHICLE FITTED WITH BLUE LIGHTS & SIRENS

### SECURE CELL INSTALLED AT THE REAR OF THE VEHICLE

### WIPE CLEAN INTERIOR WITH PREMIUM COMFORT SEATING

### LARGER SECURE CELL WITH LOCKABLE STORAGE UNIT AND USB / USB-C CHARGING SOCKETS