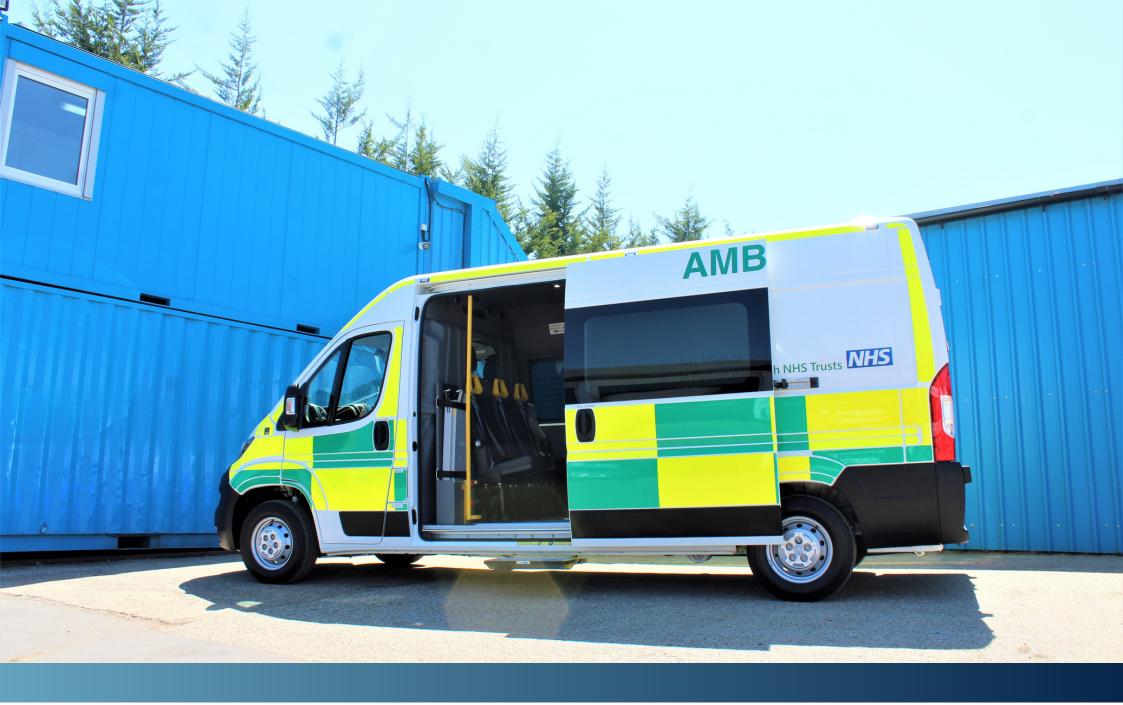

### SECURE CELL VEHICLE FITTED WITH BLUE LIGHTS & SIRENS

### SECURE CELL INSTALLED AT THE REAR OF THE VEHICLE