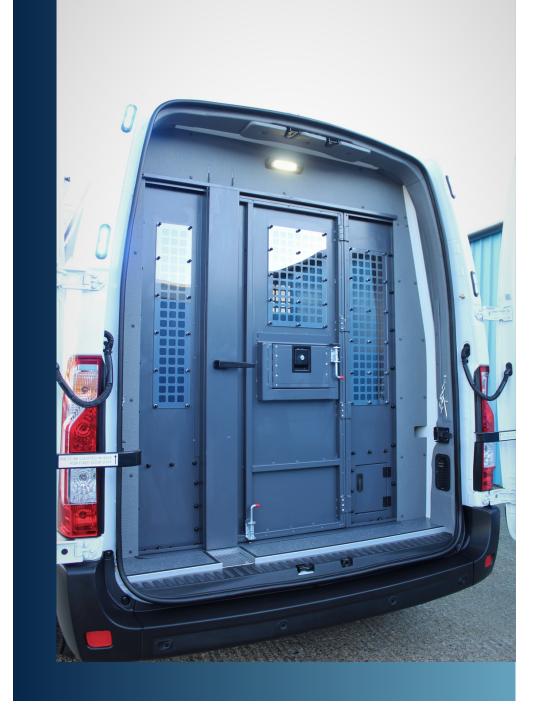

### SECURE CELL INSTALLED AT THE REAR OF THE VEHICLE

## FULL HEIGHT SECURE CELL FITTED AT REAR OF VEHICLE