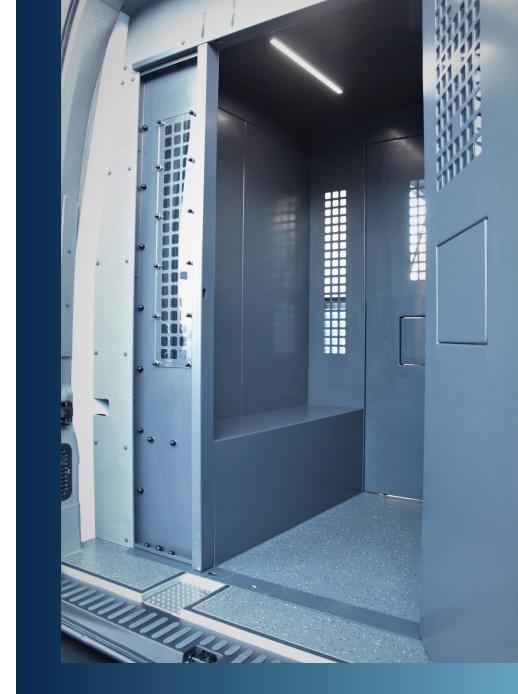

### LARGER SECURE CELL WITH LOCKABLE STORAGE UNIT AND USB / USB-C CHARGING SOCKETS

### WIPE CLEAN HIGH BACK SEAT FITTED IN CELL