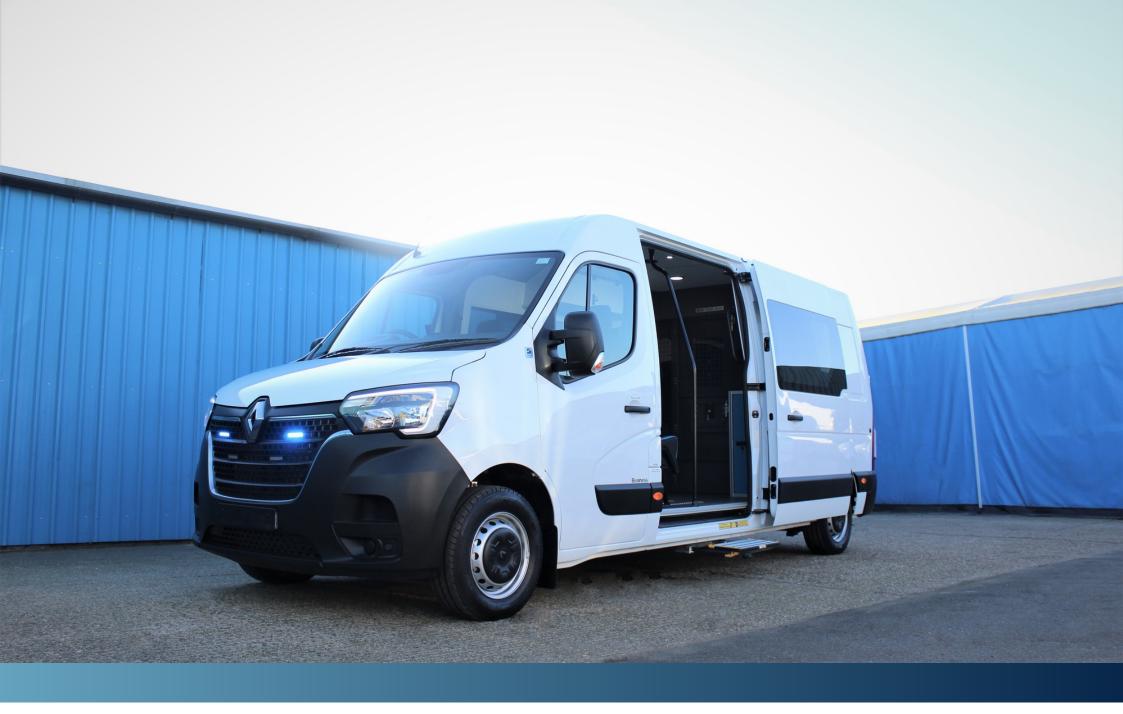

### SECURE CELL VEHICLE FITTED WITH BLUE LIGHTS & SIRENS

### L3H2 RENAULT MASTER SECURE CELL VEHICLE WITH PEDAL OPERATED SIDE STEP