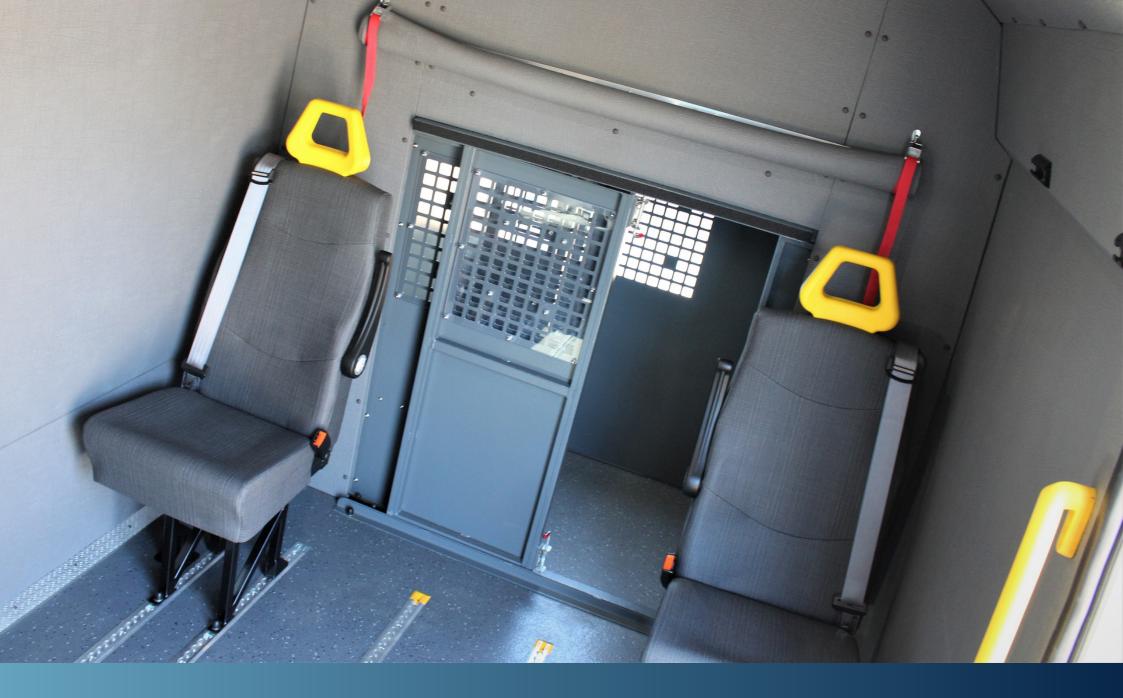

## FULL HEIGHT SECURE CELL FITTED AT REAR OF VEHICLE



### **BENCH SEATS, LED LIGHTING** & VENTILATION FAN



# **SPECIFICATION**

Secure Cell Vehicle conversions are designed to transport high-risk patients whilst ensuring everyone's safety at all times. Some of our standard options for these conversions include:

- Fully wipe clean OR upholstered passenger saloon
- Choice of different sized secure cells
- High back wipe clean seat & LED light fitted inside of the cell
- Roll-up cover above cell for when it is not in use
- Rear saloon heating & air conditioning
- Small oxygen bottle storage point
- Lockable overhead storage compartments
- Sirens and blue lights
- Choice of side steps
- Blue / white LED interior lighting



### FULL WIPE CLEAN INTERIOR & BULKHEAD WITH PROTECTIVE SCREEN



# SECURE CELL WITH ROLL-UP COVER FOR WHEN THE CELL IS NOT IN USE



### UPHOLSTERED PASSENGER SALOON WITH OXYGEN BOTTLE STORAGE POINT



### WIPE CLEAN HIGH BACK SEAT FITTED IN CELL





# **CONTACT US TODAY:**

### 01375 676088

sales@stanfordcoachworks.co.uk