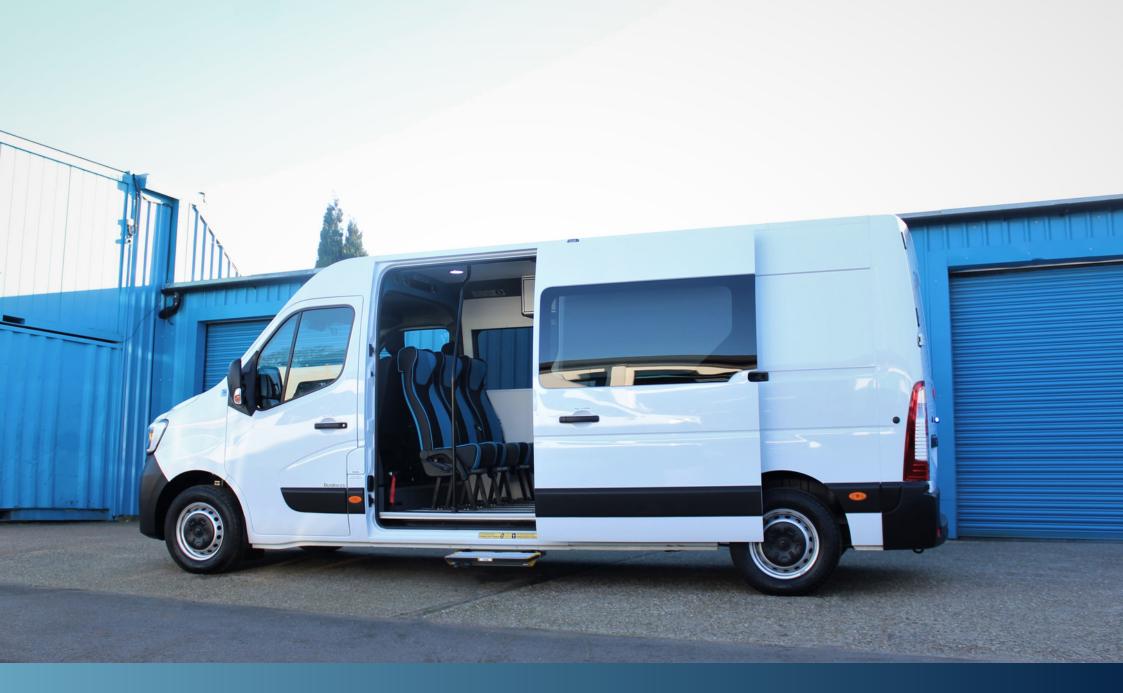

# **SECURE CELL VEHICLES**

Converted by Stanford Coachworks



# WHY CHOOSE A STANFORD COACHWORKS SECURE CELL VEHICLE CONVERSION?

Stanford Coachworks Secure Cell Vehicles are built to suit individual requirements which meet the most demanding of situations.

All special features are stringently tested and conform to both the latest legal and health & safety regulations.

All vehicles are custom-built to order and are tailored to meet specific customer requirements.





### SECURE CELL VEHICLE FITTED WITH BLUE LIGHTS & SIRENS



### SECURE CELL INSTALLED AT THE REAR OF THE VEHICLE



### WIPE CLEAN INTERIOR WITH PREMIUM COMFORT SEATING

# 

### LARGER SECURE CELL WITH LOCKABLE STORAGE UNIT AND USB / USB-C CHARGING SOCKETS



### L3H2 RENAULT MASTER SECURE CELL VEHICLE WITH PEDAL OPERATED SIDE STEP



## FULL HEIGHT SECURE CELL FITTED AT REAR OF VEHICLE



### **BENCH SEATS, LED LIGHTING** & VENTILATION FAN



# **SPECIFICATION**

Secure Cell Vehicle conversions are designed to transport high-risk patients whilst ensuring everyone's safety at all times. Some of our standard options for these conversions include:

- Fully wipe clean OR upholstered passenger saloon
- Choice of different sized secure cells
- High back wipe clean seat & LED light fitted inside of the cell
- Roll-up cover above cell for when it is not in use
- Rear saloon heating & air conditioning
- Small oxygen bottle storage point
- Lockable overhead storage compartments
- Sirens and blue lights
- Choice of side steps
- Blue / white LED interio