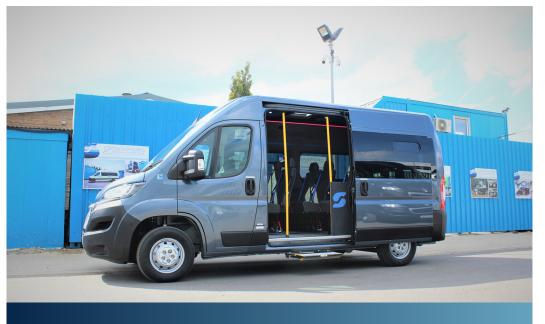

### WHEELCHAIR ACCESSIBLE VEHICLES

Converted by Stanford Coachworks



#### WHY CHOOSE STANFORD COACHWORKS?

Our industry leading wheelchair accessible minibuses offer a wide variety of options, this enables us to design a bespoke vehicle for our clients which meets all of their specific transport requirements.

Every Stanford's vehicle is custom built to order and therefore we are able to provide personalised vehicles, with all of the extra touches, to meet your demands.



#### WHEELCHAIR ACCESSIBLE VEHICLES TAILORED TO MEET YOUR ORGANISATION'S REQUIREMENTS





**RENAULT MASTER** 

#### **FORD TRANSIT**





#### **MERCEDES SPRINTER**

#### **PEUGEOT BOXER**

#### ALL OF OUR CONVERSIONS ARE AVAILABLE ON A RANGE OF MAKES & MODELS INCLUDING:

Mercedes Sprinter & Vito Peugeot Boxer Citroen Relay Fiat Ducato Ford Transit Renault Master & Trafic Volkswagen Crafter Vauxhall Movano

#### **STANFORDS SEATING**

We have a range of seating available in a variety of different materials and colours. Some of our popular options include:

- Full moquette
- Moquette with wipe clean bases and lower back curve
- Full wipe clean
- NMI removable seat fixings
- Choice of head rests available

#### **STANFORDS SEATING**



FULL MOQUETTE WITH TRIMMED HEAD REST



#### MOQUETTE WITH WIPE CLEAN BASE & OPEN HEAD REST



FULL BESPOKE STITCH WIPE CLEAN & GRAB HANDLE HEAD REST

#### THE SCW LIGHTWEIGHT LOW-ENTRY SIDE S