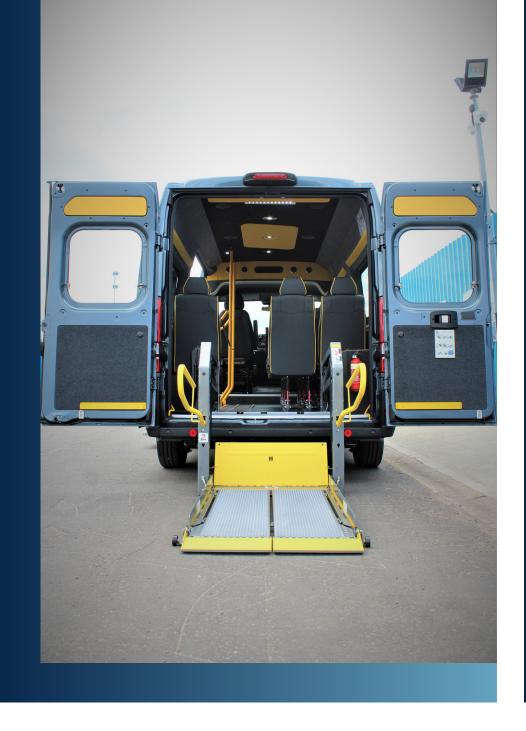

#### WHEELCHAIR ACCESSIBLE TAIL LIFTS

At Stanford Coachworks we have a wide range of wheelchair tail lifts available. This includes both internal tail lifts, which are fitted inside the rear of the saloon, and external tail lifts, which are fitted underneath the rear of the vehicle.

Tail lift brands that we use include Ricon, PLS and BraunAbility.

#### Internal wheelchair tail lift.

#### External wheelchair tail lift.

#### SCW FLAT FLOOR CONVERSIONS

The Stanford Coachworks Flat Floor conversion is designed to eliminate any wheel arch intrusions allowing for unrestricted wheelchair and seating space in the rear saloon.