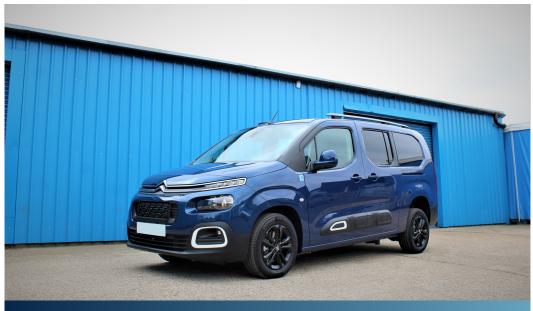

# For those needing to carry less wheelchair passengers, we offer a range of vehicles which are smaller in size. These vehicles can carry from 1 to 2 wheelchairs.

Ford Tourneo Connect Ford Transit Custom Renault Trafic Volkswagen Caddy Citroen Berlingo Mercedes Vito / V-Class

#### 1 CITROEN BERLINGO