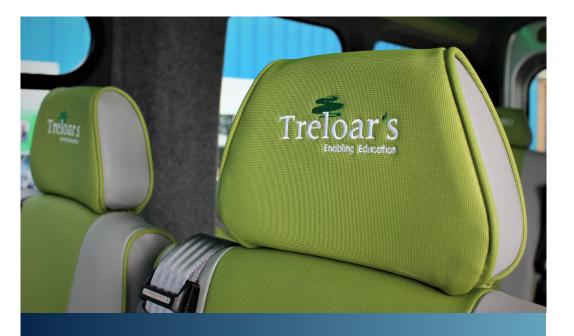

#### **STANFORDS SEATING**

We have a range of seating available in a variety of different materials and colours. Some of our popular options include:

- Full moquette
- Moquette with wipe clean bases and lower back curve
- Full wipe clean
- NMI removable seat fixings
- Choice of head rests available

#### **STANFORDS SEATING**

FULL MOQUETTE WITH TRIMMED HEAD REST