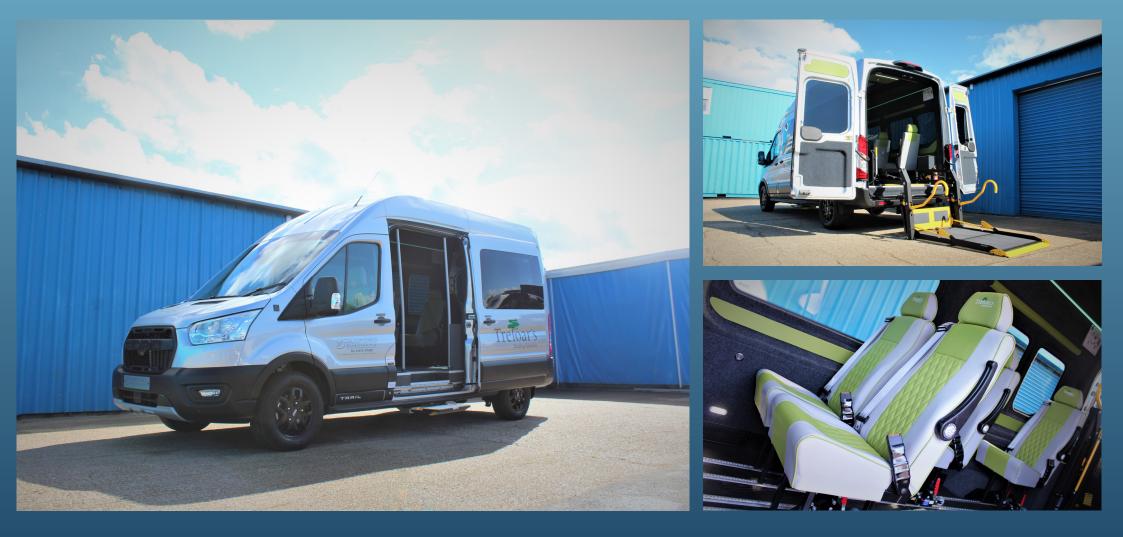

#### **FORD TRANSIT**

#### WHEELCHAIR ACCESSIBLE TAIL LIFTS

At Stanford Coachworks we have a wide range of wheelchair tail lifts available. This includes both internal tail lifts, which are fitted inside the rear of the saloon, and external tail lifts, which are fitted underneath the rear of the vehicle.

Tail lift brands that we use include Ricon, PLS and BraunAbility.

#### Internal wheelchair tail lift.

#### External wheelchair tail lift.

#### **STANFORDS SEATING**

We have a range of seating available in a variety of different materials and colours. Some of our popular options include:

- Full moquette
- Moquette with wipe clean bases and lower back curve
- Full wipe clean
- NMI removable seat fixings
- Choice of head rests available

#### **STANFORDS SEATING**

FULL MOQUETTE WITH TRIMMED HEAD REST