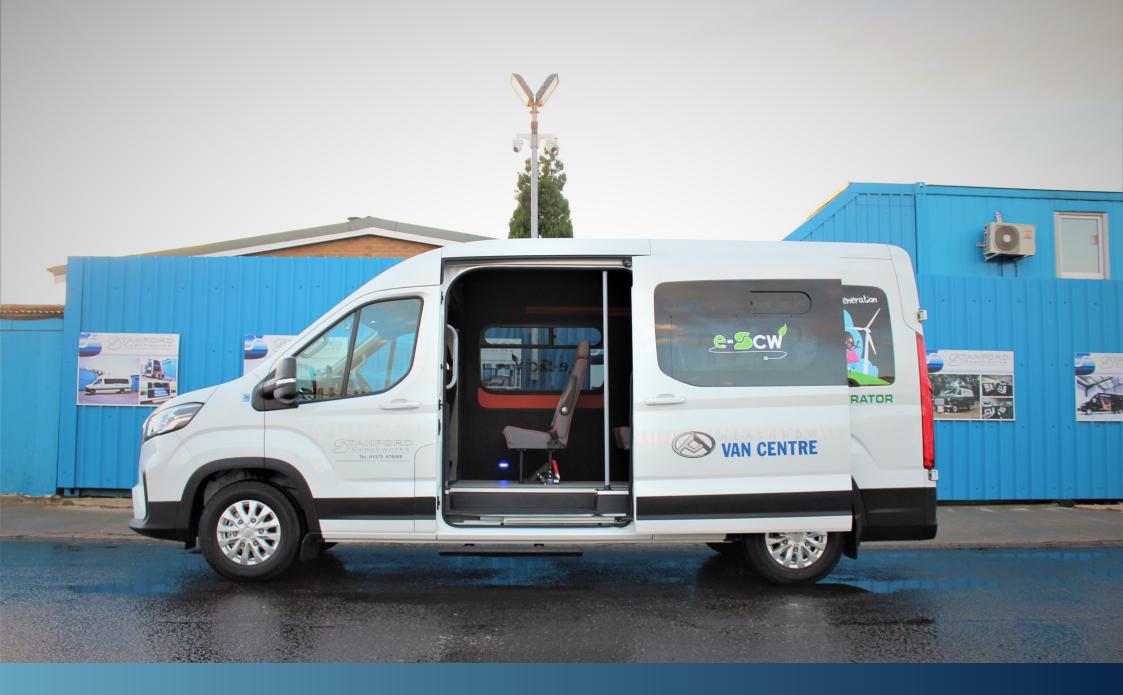

#### THE FUTURE OF STANFORD COACHWORKS

We understand that many of our customers are now sourcing electric vehicles therefore we have launched the new e-SCW range. Many manufacturers are working hard to bring us new electric options for base vehicles, these include:

> Maxus eDeliver 9 Ford eTransit Mercedes eSprinter Volkswagen ABT eTransporter & eCrafter Renault Master Z.E.

## Wheelchair accessible conversion carried out on the Maxus eDeliver 9 chassis.