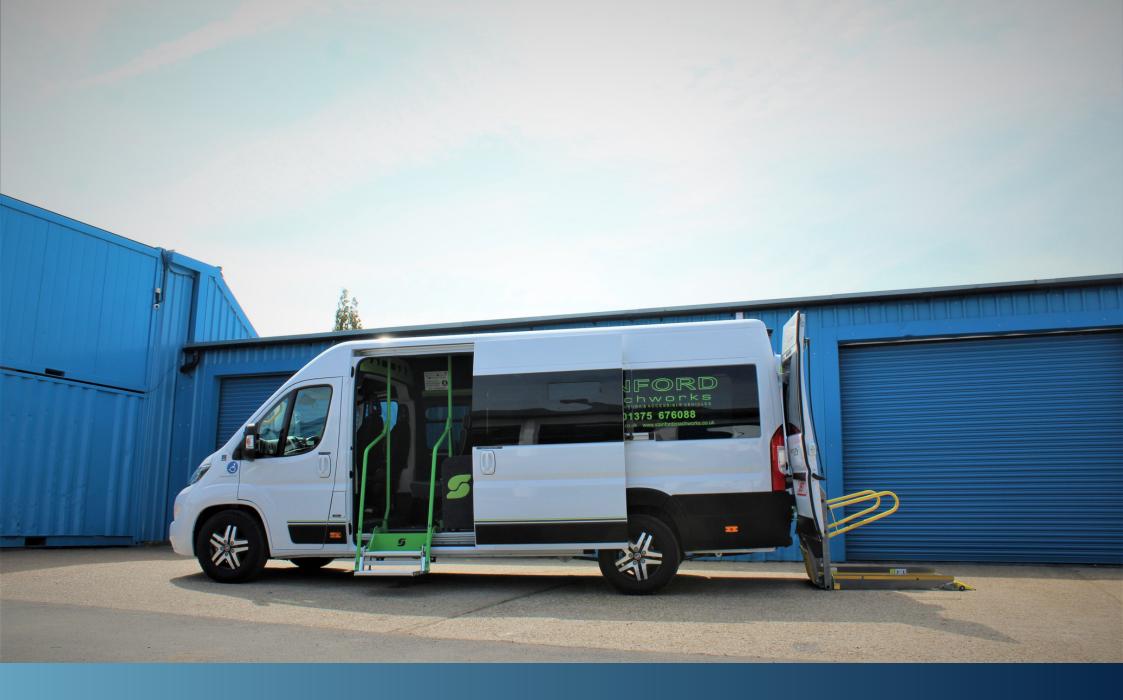

#### THE SCW LIGHTWEIGHT LOW-ENTRY SIDE STEP

#### At Stanford Coachworks we have designed our very own side step with passenger safety in mind.

The lightweight low-entry fold-out side step is assisted by gas rams making it incredibly light and easy to use. The first step has been designed to give easy access for all users from the point of entry.

Exclusive to Stanford Coachworks: The lightweight low-entry side step.

Personalised signwriting on a Ford Transit Jumbo.

Mercedes Sprinters featuring a front entry design.

#### WHEELCHAIR ACCESSIBLE TAIL LIFTS

At Stanford Coachworks we have a wide range of wheelchair tail lifts available. This includes both internal tail lifts, which are fitted inside the rear of the saloon, and external tail lifts, which are fitted underneath the rear of the vehicle.

Tail lift brands that we use include Ricon, PLS and BraunAbility.

#### External wheelchair tail lift.