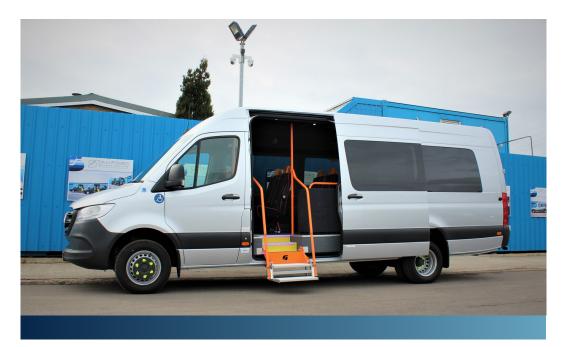

#### **MERCEDES SPRINTER**

#### THE SCW LIGHTWEIGHT LOW-ENTRY SIDE STEP

#### At Stanford Coachworks we have designed our very own side step with passenger safety in mind.

The lightweight low-entry fold-out side step is assisted by gas rams making it incredibly light and easy to use. The first step has been designed to give easy access for all users from the point of entry.

Exclusive to Stanford Coachworks: The lightweight low-entry side step.

Personalised signwriting on a Ford Transit Jumbo.

Mercedes Sprinters featuring a front entry design.