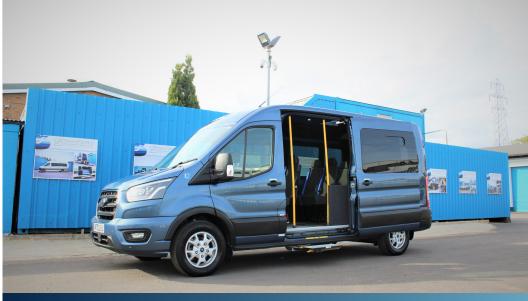

### WHEELCHAIR ACCESSIBLE VEHICLES

Converted by Stanford Coachworks



#### WHY CHOOSE STANFORD COACHWORKS?

Our industry leading wheelchair accessible minibuses offer a wide variety of options, this enables us to design a bespoke vehicle for our clients which meets all of their specific transport requirements.

Every Stanford's vehicle is custom built to order and therefore we are able to provide personalised vehicles, with all of the extra touches, to meet your demands.



#### WHEELCHAIR ACCESSIBLE VEHICLES TAILORED TO MEET YOUR ORGANISATION'S REQUIREMENTS





**RENAULT MASTER** 

#### **FORD TRANSIT**





#### **MERCEDES SPRINTER**

#### **PEUGEOT BOXER**

#### ALL OF OUR CONVERSIONS ARE AVAILABLE ON A RANGE OF MAKES & MODELS INCLUDING:

Mercedes Sprinter & Vito Peugeot Boxer Citroen Relay Fiat Ducato Ford Transit Renault Master & Trafic Volkswagen Crafter Vauxhall Movano

#### **STANFORDS SEATING**

We have a range of seating available in a variety of different materials and colours. Some of our popular options include:

- Full moquette
- Moquette with wipe clean bases and lower back curve
- Full wipe clean
- NMI removable seat fixings
- Choice of head rests available

#### **STANFORDS SEATING**



FULL MOQUETTE WITH TRIMMED HEAD REST



#### MOQUETTE WITH WIPE CLEAN BASE & OPEN HEAD REST



FULL BESPOKE STITCH WIPE CLEAN & GRAB HANDLE HEAD