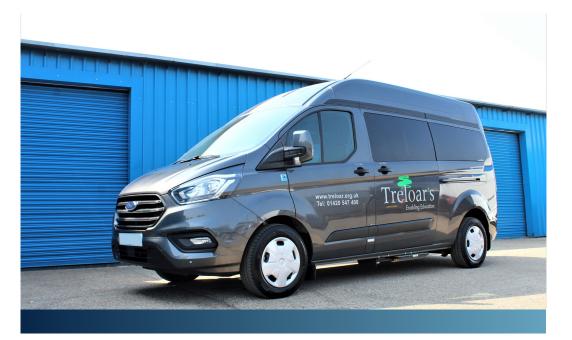

#### **FORD TRANSIT**

Exclusive to Stanford Coachworks: The lightweight low-entry side step.

Personalised signwriting on a Ford Transit Jumbo.

Mercedes Sprinters featuring a front entry design.