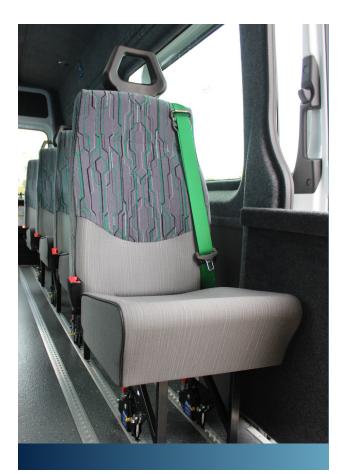

#### **STANFORDS SEATING**

We have a range of seating available in a variety of different materials and colours. Some of our popular options include:

- Full moquette
- Moquette with wipe clean bases and lower back curve
- Full wipe clean
- NMI removable seat fixings
- Choice of head rests available

#### MOQUETTE WITH WIPE CLEAN BASE & OPEN HEAD REST

FULL BESPOKE STITCH WIPE CLEAN & GRAB HANDLE HEAD REST