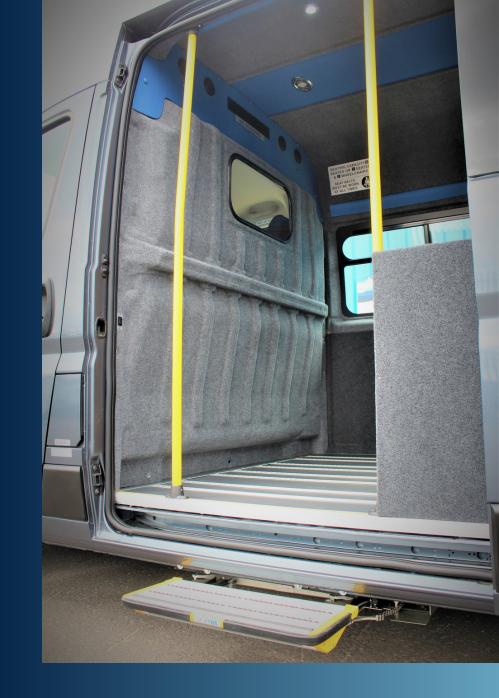

#### THE SCW LIGHTWEIGHT LOW-ENTRY SIDE STEP

#### At Stanford Coachworks we have designed our very own side step with passenger safety in mind.

The lightweight low-entry fold-out side step is assisted by gas rams making it incredibly light and easy to use. The first step has been designed to give easy access for all users from the point of entry.

Exclusive to Stanford Coachworks: The lightweight low-entry side step.

Personalised signwriting on a Ford Transit Jumbo.

Mercedes Sprinters featuring a front entry design.