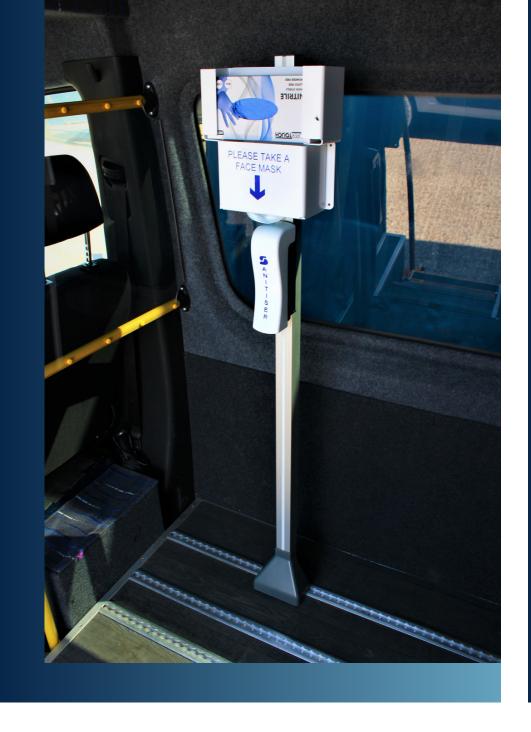

#### **PPE STATIONS**

Our PPE stations can be fitted by the entrance to the vehicle. These stations can include a hand sanitiser dispenser, a face mask dispenser and a glove dispenser.

#### **PPE** station.