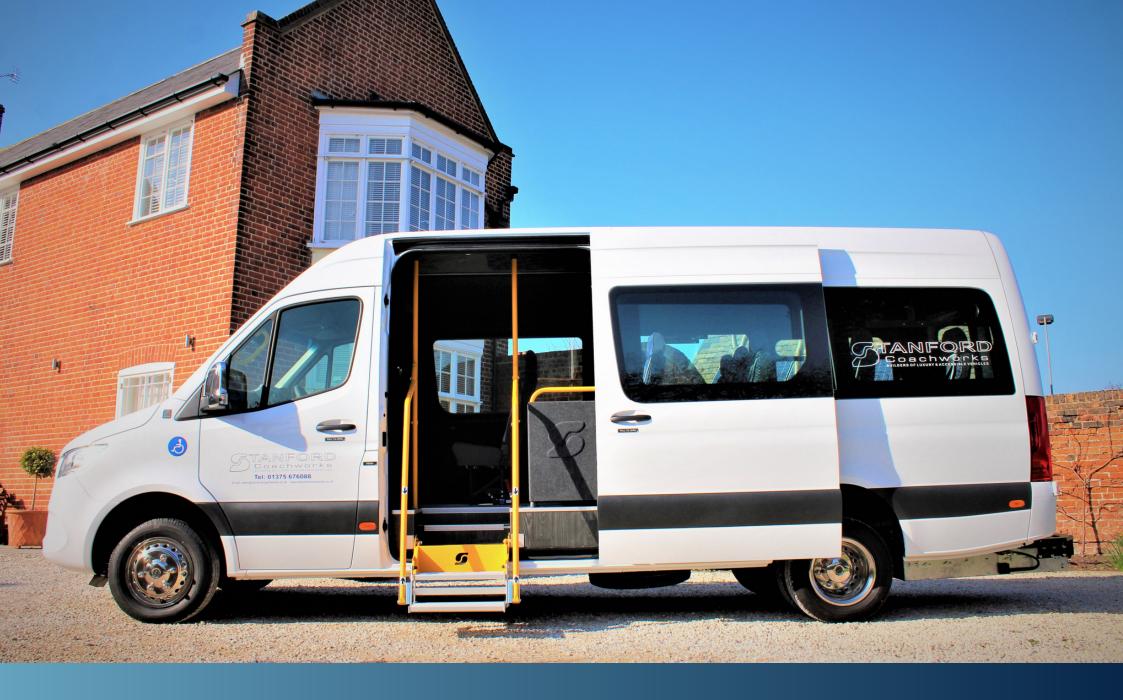

#### THE SCW LIGHTWEIGHT LOW-ENTRY SIDE STEP

#### At Stanford Coachworks we have designed our very own side step with passenger safety in mind.

The lightweight low-entry fold-out side step is assisted by gas rams making it incredibly light and easy to use. The first step has been designed to give easy access for all users from the point of entry.

Exclusive to Stanford Coachworks: The lightweight low-entry side step.

Personalised signwriting on a Ford Transit Jumbo.

Mercedes Sprinters featuring a front entry design.