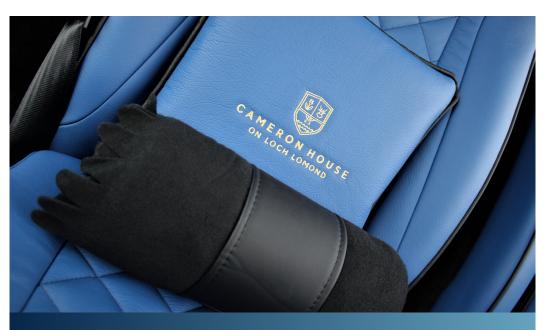

VEHICLES

# For those needing to carry less wheelchair passengers, we offer a range of vehicles which are smaller in size. These vehicles can carry from 1 to 2 wheelchairs.

Ford Tourneo Connect Ford Transit Custom Renault Trafic Volkswagen Caddy Citroen Berlingo Mercedes Vito / V-Class



# <image>

#### FORD TOURNEO CONNECT

#### **RENAULT TRAFIC**





#### 1 CITROEN BERLINGO

#### FORD TRANSIT CUSTOM

Each Stanfords vehicle is completely built to order, meaning that our clients have complete control over the design and look of their future vehicle. We want our vehicles to provide passengers with the best travel experience possible. So, to add that extra special touch, we can include a variety of personalised features.





#### **EMBROIDERED HEAD RESTS**

**CUSTOM-STITCH SEATING** 





#### **EMBROIDERED CUSHIONS / BLANKETS**

#### **PERSONALISED MODESTY SCREENS**

#### **PROTECTIVE SOLUTIONS**

We want you to feel confident using your Stanford Coachworks vehicle, therefore we have designed a number of solutions to help protect your drivers and passengers.

#### **PROTECTIVE SCREENS & BULKHEADS**

We offer a number of different protective screen options including screens that retro-fit directly to all seats, driver's protection screens and custom-built protective bulkheads.

#### **PPE STATIONS**

Our PPE stations can be fitted by the entrance to the vehicle. These stations can include a hand sanitiser dispenser, a face mask dispenser and a glove dispenser.





#### **PPE** station.

#### **Protective bulkhead.**

#### SCW STOCK VEHICLES

#### If you are in desperate