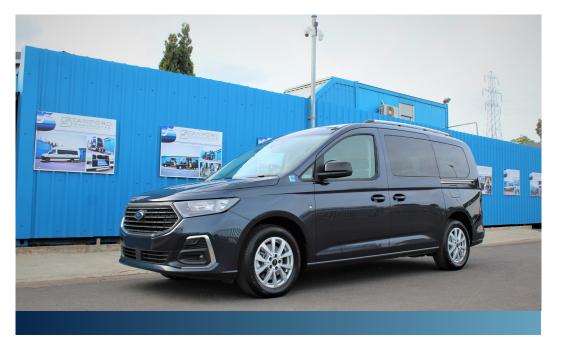

#### SMALLER WHEELCHAIR ACCESSIBLE VEHICLES

# For those needing to carry less wheelchair passengers, we offer a range of vehicles which are smaller in size. These vehicles can carry from 1 to 2 wheelchairs.

Ford Tourneo Connect Ford Transit Custom Renault Trafic Volkswagen Caddy Citroen Berlingo Mercedes Vito / V-Class