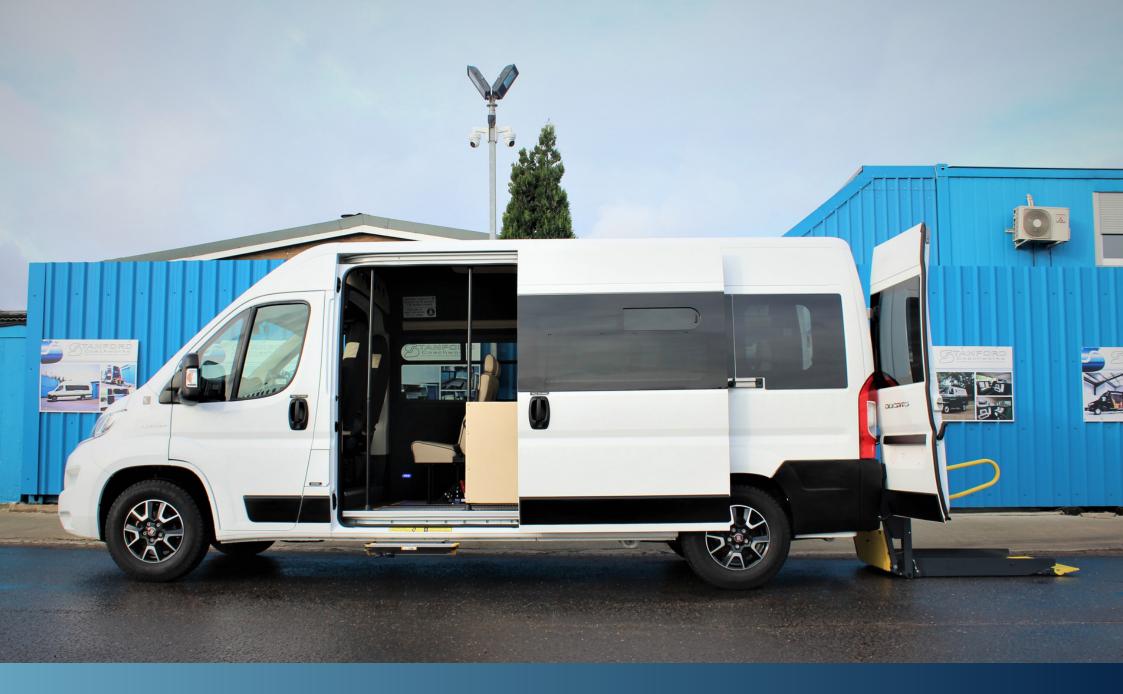

#### **PEUGEOT BOXER**

#### WHEELCHAIR ACCESSIBLE TAIL LIFTS

At Stanford Coachworks we have a wide range of wheelchair tail lifts available. This includes both internal tail lifts, which are fitted inside the rear of the saloon, and external tail lifts, which are fitted underneath the rear of the vehicle.

Tail lift brands that we use include Ricon, PLS and BraunAbility.