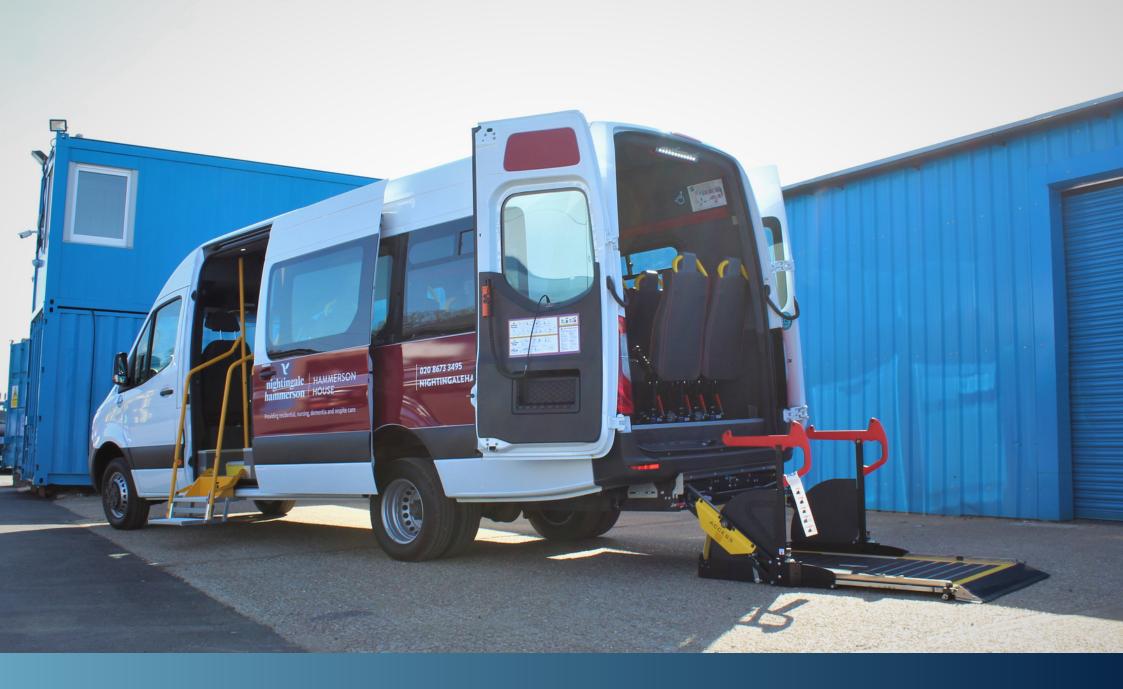

#### THE SCW LIGHTWEIGHT LOW-ENTRY SIDE STEP

#### At Stanford Coachworks we have designed our very own side step with passenger safety in mind.

The lightweight low-entry fold-out side step is assisted by gas rams making it incredibly light and easy to use. The first step has been designed to give easy access for all users from the point of entry.

Exclusive to Stanford Coachworks: The lightweight low-entry side step.

Personalised signwriting on a Ford Transit Jumbo.

Mercedes Sprinters featuring a front entry design.