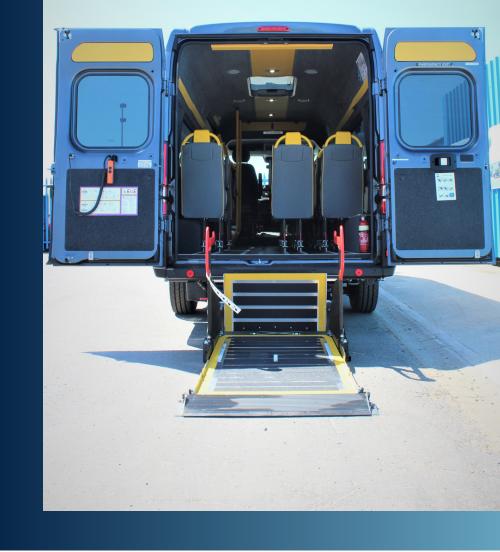

#### WHEELCHAIR ACCESSIBLE TAIL LIFTS

At Stanford Coachworks we have a wide range of wheelchair tail lifts available. This includes both internal tail lifts, which are fitted inside the rear of the saloon, and external tail lifts, which are fitted underneath the rear of the vehicle.

Tail lift brands that we use include Ricon, PLS and BraunAbility.

#### SCW FLAT FLOOR CONVERSIONS

The Stanford Coachworks Flat Floor conversion is designed to eliminate any wheel arch intrusions allowing for unrestricted wheelchair and seating space in the rear saloon.