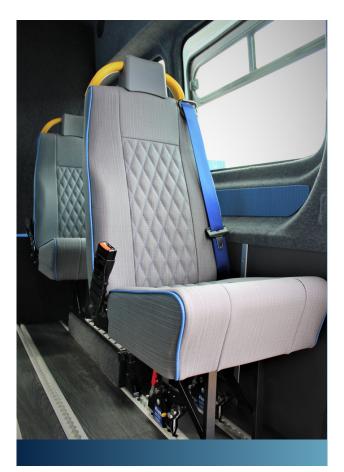

#### **STANFORDS SEATING**

We have a range of seating available in a variety of different materials and colours. Some of our popular options include:

- Full moquette
- Moquette with wipe clean bases and lower back curve
- Full wipe clean
- NMI removable seat fixings
- Choice of head rests available

#### **STANFORDS SEATING**

FULL MOQUETTE WITH TRIMMED HEAD REST

#### MOQUETTE WITH WIPE CLEAN BASE & OPEN HEAD REST

FULL BESPOKE STITCH WIPE CLEAN & GRAB HANDLE HEAD REST